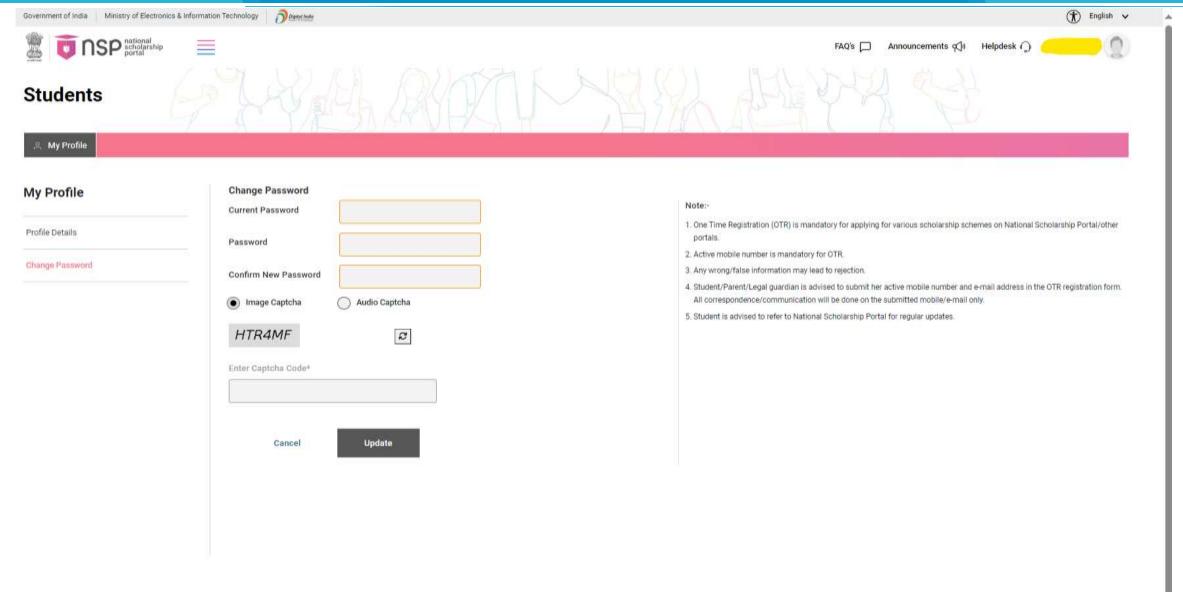

#### OTR - Password Reset form

OTR - Change mobile no.

(Useful for students whose communication mobile number is not functional.)