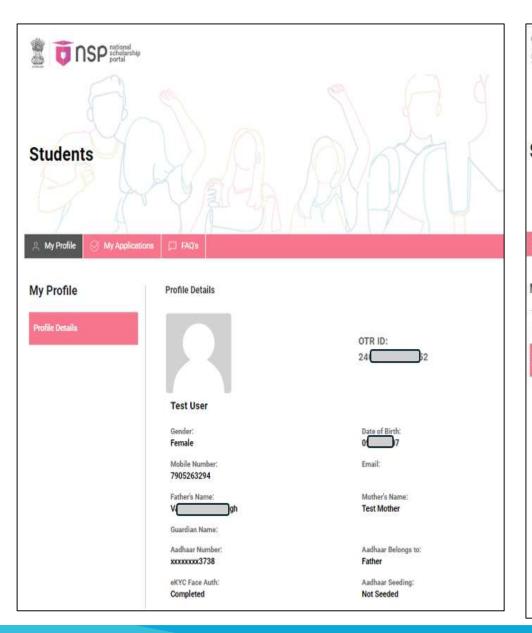

## Salient features - OTR

- OTR is a unique no. generated on NSP after completion of eKYC.
- OTR number is generated once and remains valid throughout the student's academic career.
- OTR eliminates the need of repetitive registrations in forthcoming academic years.
- The One-Time Registration (OTR) system will streamline and ensure de-duplication across various schemes onboarded on different scholarship portals in the future.

## Salient features - OTR

- OTR eliminates the need of repetitive registrations in forthcoming academic years.
- The One-Time Registration (OTR) system will streamline and ensure de-duplication across various schemes onboarded on different scholarship portals in the future.
- Student will apply for scholarship using OTR. Merely generation of OTR does not tantamount to application for scholarship.
- OTR generation is a two-step process:
  - 1. Generate reference no.
  - 2. Perform face-authentication to get OTR
    - a. Use NSP OTR mobile app for face-authentication.
    - b. Also, AadhaarFaceRD is required to perform face authentication.
    - c. NSP OTR and AadhaarFaceRD app are available on google play store.

## Salient features - OTR

All Scholarship disbursement are through AePS.

No fee will be levied for the generation of OTR on NSP.

OTR can be used for deduplication among different scholarship schemes.

No of OTRs generated till 15<sup>th</sup> July, 2024:-10,54,304