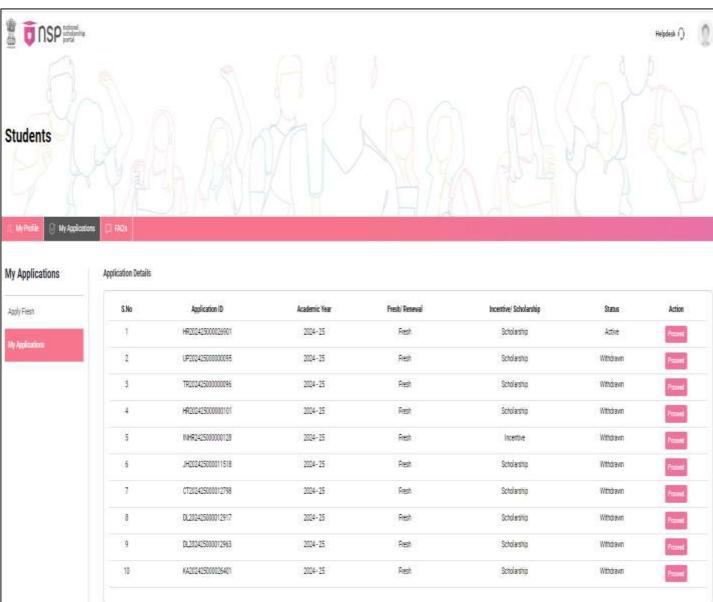

# OTR Guidelines for renewal students of AY 2024-25

## A. Instructions to the students who had performed face authentication in AY 2023-24 and have received the OTR no.

- 1.NSP earlier launched the face-authentication service in AY 2023-24 and it was optional for the students to perform their face authentication.
- 2.NSP has generated the One Time Registration (OTR) no. for the students who have performed the face-authentication in AY 2023-24 and the same has been sent to the applicant through SMS on their registered mobile no.
- 3. Students who have received the OTR no. can directly apply for scholarship on NSP portal.
- 4. In case, the student has not received the OTR number through SMS, OTR no. can be retrieved using "Forgot OTR?" option under OTR Login window available on National Scholarship Portal.

## B. Instructions to the students who did not perform face authentication in AY 2023-24

- 1. NSP has generated the reference no. to the students who have completed the OTP based eKYC and have not completed their face-authentication in AY 2023-24.
- 2.OTR no. can now be obtained by completing face-authentication on NSP.
- 3. Following steps are required to generate the OTR no.:
  - a. Download and install AadhaarFaceRD services in the android device. (link:
    - https://play.google.com/store/apps/details?id=in.gov.uidai.facerd)
  - b. Download and install the NSP OTR App from the Google Play Store. (link:
    - https://play.google.com/store/apps/details?id=in.gov.scholarships.n