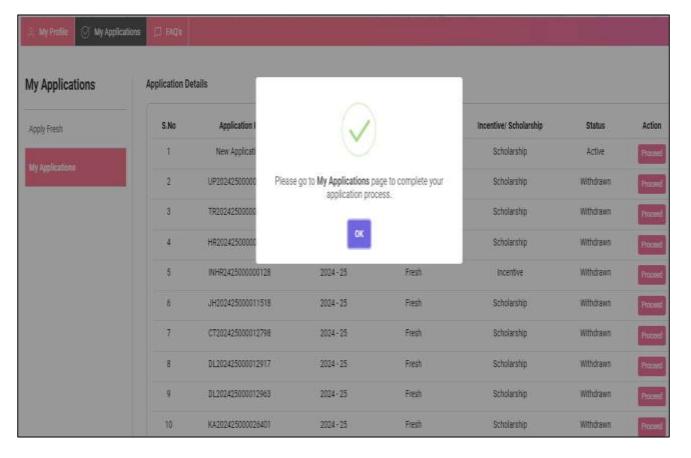

# 1SP national scholarship Application Form

| 😃 My Profile 🧭 My Applic | ations PAQs                                                                                                                                                                                                                                                                                                                                                                                                                                                    |  |  |  |
|--------------------------|----------------------------------------------------------------------------------------------------------------------------------------------------------------------------------------------------------------------------------------------------------------------------------------------------------------------------------------------------------------------------------------------------------------------------------------------------------------|--|--|--|
| ¥)                       |                                                                                                                                                                                                                                                                                                                                                                                                                                                                |  |  |  |
| Apply Fresh              |                                                                                                                                                                                                                                                                                                                                                                                                                                                                |  |  |  |
|                          | Academic Year 2024-25                                                                                                                                                                                                                                                                                                                                                                                                                                          |  |  |  |
| Apply Fresh              | Guidelines for filling application form on National Scholarship Portal                                                                                                                                                                                                                                                                                                                                                                                         |  |  |  |
| My Applications          | Brief instructions for filling up the Online Application Form are given below:                                                                                                                                                                                                                                                                                                                                                                                 |  |  |  |
|                          | 1. Student's aadhaar details will be auto-fetched for filling the demo-graphic details in the scholarship application form. In case student registering with EID or Parent Aadhaar, the details provided during the one-time registration would be pre-filled in the application form.                                                                                                                                                                         |  |  |  |
|                          | 2. In case student has to change any demographic information (i.e., Name, Age and Gender) in her application form; the same is to be changed in Aadhaar first and then student has to perform her eKYC again to get the changes reflected in her OTR. Once the details are changed in OTR the same details will be shown in the application form. Please be aware that once the application is submitted, its details cannot be changed in that academic year. |  |  |  |
|                          | 3. In case of EID, no disbursal of scholarship would happen if Aadhaar is not submitted within one month.                                                                                                                                                                                                                                                                                                                                                      |  |  |  |
|                          | 4. Candidates are advised to fill their correct and active mobile number and e-mail address in the online application. All correspondence/ communication will be made through mobile/ e-mail only.                                                                                                                                                                                                                                                             |  |  |  |
|                          | 5. Scholarship disbursement will be done in Aadhaar Seeded Account on NPCI.                                                                                                                                                                                                                                                                                                                                                                                    |  |  |  |
|                          | 6. Applicability of required documents would be strictly as per the scheme guidelines. Please refer each scheme guidelines before applying for scholarship.                                                                                                                                                                                                                                                                                                    |  |  |  |
|                          | 7. I am providing consent to fetch my eligibility details i.e. Caste, DoB, income, family details, disability details (if applicable) etc. from various government databases.                                                                                                                                                                                                                                                                                  |  |  |  |
|                          | 8. State of Domicile: Domicile state means the state in which student has her permanent address. Student is required to enter the domicile state correctly as the "Application Id" allotted to her will be based on domicile state.                                                                                                                                                                                                                            |  |  |  |
|                          | 9. All scholarship payments will be made using Aadhaar Payment Bridge (APB) only.                                                                                                                                                                                                                                                                                                                                                                              |  |  |  |
|                          | 10. Scholarship Category: Scholarship schemes are divided in following major categories described below (Students are required to select the relevant category based on their class/course in which they are studying):  a. Pre-Matric Scholarship Scheme: For students studying from Class 1st to Class 10th.                                                                                                                                                 |  |  |  |
|                          | b. Post - Matric Scholarship Scheme/Top Class Scholarship Scheme/Merit Cum Means Scholarship Scheme: For students studying from Class 11th, 12th and above including Courses like ITI, B.SC, B. Com., B. Tech, Medical /students studying top level colleges such as IITs and IIMs/ students doing Technical and Professional courses etc.                                                                                                                     |  |  |  |
|                          | 11. Student is advised to provide details of "Annual Family Income" as per the Income Certificate issued by the Competent Authority in her scholarship application.                                                                                                                                                                                                                                                                                            |  |  |  |
|                          | Undertaking By Applicant or Parent/Legal Guardian(In Case of Minor) I Agree to the following:                                                                                                                                                                                                                                                                                                                                                                  |  |  |  |
|                          | I have read and understood the guidelines for application form:                                                                                                                                                                                                                                                                                                                                                                                                |  |  |  |
|                          | I am aware that if more than one applications are found to be filled (Fresh or Renewal), all my/my child's/ward's applications are liable to be rejected.                                                                                                                                                                                                                                                                                                      |  |  |  |

Agree