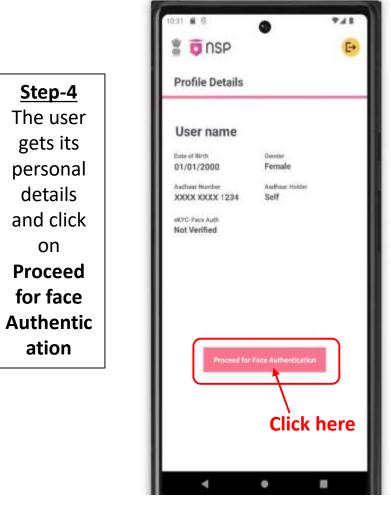

## SP national scholarship OTR -face authentication through NSP OTR

A31PM < □ ⋈ ·

回電田

Step-5
The
user's
face
gets
authenti
cated

Txtt ID: sbc6396c-67b6-43b3-bd0b-3611e4c-466c4

Detected

Step-6
The user successfully generates the OTR No.