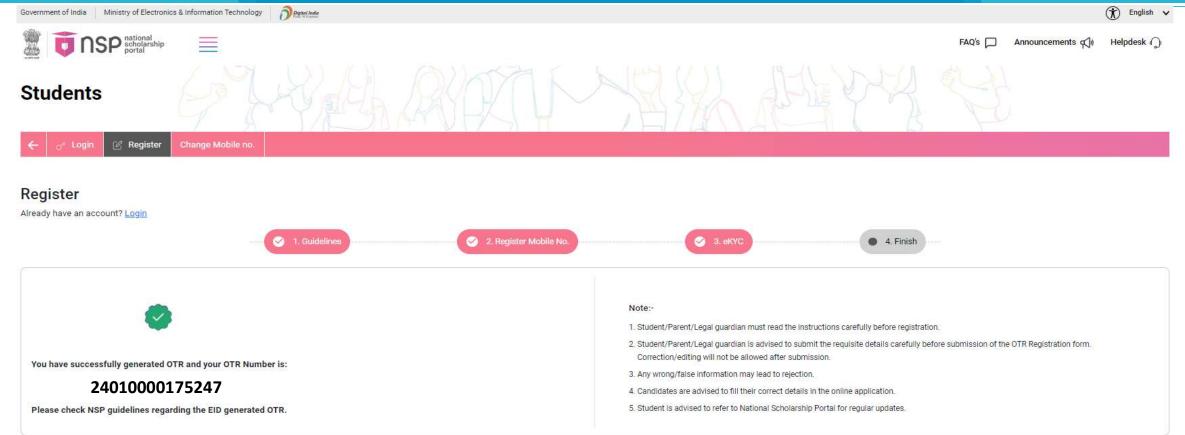

### 1. One Time Registration (OTR) Guidelines for Scholarships Hosted on NSP

- 1. Mandatory Requirement: One Time Registration (OTR) is mandatory for applying for various scholarship schemes on National Scholarship Portal/other portals.
- 2. Essential Requirement for OTR: Active mobile number is mandatory for OTR.
- 3. No payment of fee is required for OTR.
- 4. Steps for Registration:
- Once allotted an OTR, student can apply for scholarship later when the portal is open for application submission.
- II. Upon successful registration, a reference number will be sent on the registered mobile number.
- III. Download and install NSP OTR app and Aadhaar Face RD services on android based devices.
- IV. Perform the Face-Authentication using the generated reference number for OTR sent on your mobile no.
- V. After successful Face-Authentication OTR will be generated.
- 5. Please apply for Scholarship using OTR. Merely generation of OTR does not tantamount to application for scholarship.
- 6. Aadhaar Requirement: Aadhaar is required for OTR. If Aadhaar is not assigned, registration can be done using Aadhaar of her parent or legal guardian.
- 7. It is advised to update other relevant demographic records (name, dob, gender) to match with Aadhaar/EID.
- 8. Parent/legal guardian of minor applying with their Aadhaar must ensure that while making an application for Aadhaar enrolment of minor shall use the same demographic details (of minor) as used in the OTR.
- 9. One OTR ID is allowed per student. However, parent/legal guardian can generate upto a maximum of two OTRs (for two minor children)
- 10. In case more than one OTR is found for a student, she would be liable for debarment from scholarships

#### I agree to the following:

I have read and understood the guidelines for One time Registration.

I hereby consent to use the Aadhaar/ OTR for de-duplication on NSP/State/UT Scholarship Portals.