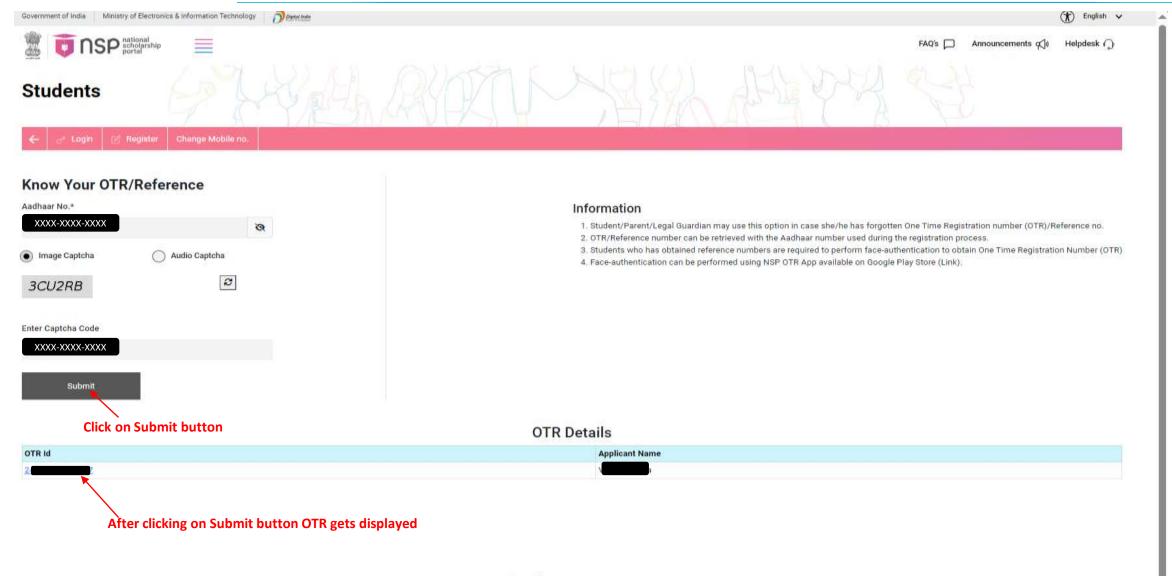

Recover - One-Time Registration (OTR)

### Recover OTR

## Recover OTR

OTR Login Form