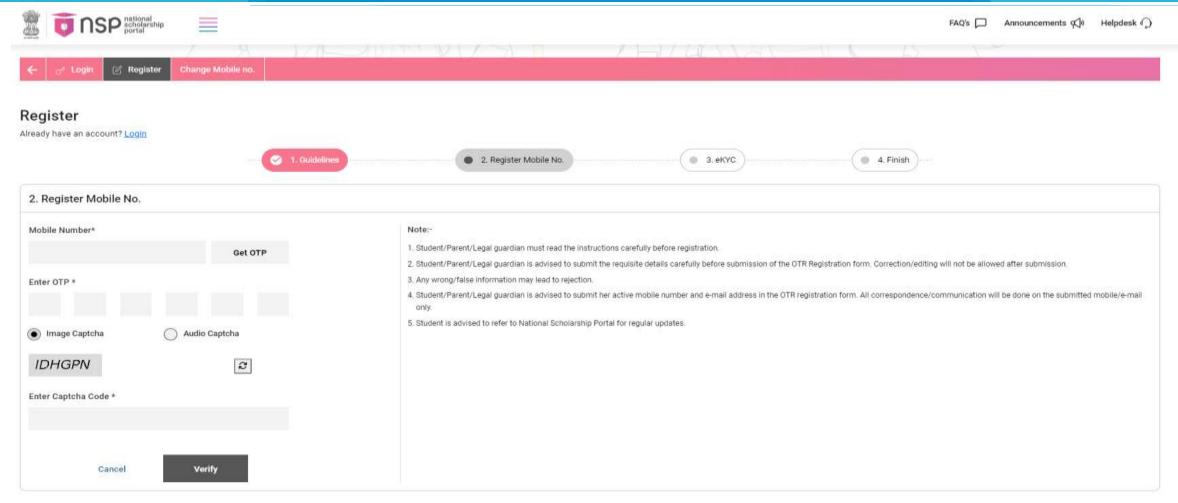

## OTR - General Instructions

FAQ's

Helpdesk 🕡

Announcements (1)

Login

Registe

Change Mobile no.

### Register

Already have an account? Login

### 1. One Time Registration (OTR) Guidelines for Scholarships Hosted on NSP

- 1. Mandatory Requirement: One Time Registration (OTR) is mandatory for applying for various scholarship schemes on National Scholarship Portal/other portals.
- 2. Essential Requirement for OTR: Active mobile number is mandatory for OTR.
- 3. No payment of fee is required for OTR.
- 4. Steps for Registration:
- Once allotted an OTR, student can apply for scholarship later when the portal is open for application submission.
- II. Upon successful registration, a reference number will be sent on the registered mobile number.
- III. Download and install NSP OTR app and Aadhaar Face RD services on android based devices.
- IV. Perform the Face-Authentication using the generated reference number for OTR sent on your mobile no.
- V. After successful Face-Authentication OTR will be generated.
- 5. Please apply for Scholarship using OTR. Merely generation of OTR does not tantamount to application for scholarship.
- 6. Aadhaar Requirement: Aadhaar is required for OTR. If Aadhaar is not assigned, registration can be done using Aadhaar of her parent or legal guardian.
- 7. It is advised to update other relevant demographic records (name, dob, gender) to match with Aadhaar/EID.
- 8. Parent/legal guardian of minor applying with their Aadhaar must ensure that while making an application for Aadhaar enrolment of minor shall use the same demographic details (of minor) as used in the OTR.
- 9. One OTR ID is allowed per student. However, parent/legal guardian can generate upto a maximum of two OTRs (for two minor children)
- 10. In case more than one OTR is found for a student, she would be liable for debarment from scholarships