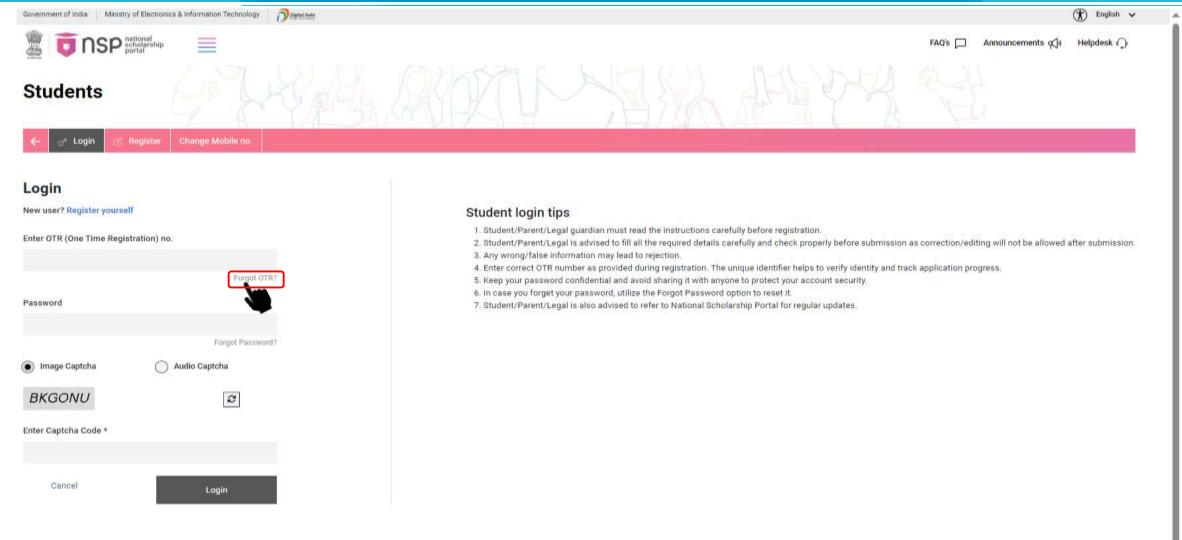

vailable on National Scholarship Portal.





## B. Instructions to the students who did not perform face authentication in AY 2023-24

- 1. NSP has generated the reference no. to the students who have completed the OTP based eKYC and have not completed their face-authentication in AY 2023-24.
- 2.OTR no. can now be obtained by completing face-authentication on NSP.
- 3. Following steps are required to generate the OTR no.:
  - a. Download and install AadhaarFaceRD services in the android device. (link:
    - https://play.google.com/store/apps/details?id=in.gov.uidai.facerd)
  - b. Download and install the NSP OTR App from the Google Play Store. (link:
    - https://play.google.com/store/apps/details?id=in.gov.scholarships.n





Recover - One-Time Registration (OTR)



### Recover OTR

















## Recover OTR



















OTR Login Form





## OTR - Login form



(T) English V

Helpdesk ()

Announcements (1)



















india

State State





OTR - Password Reset



#### OTR - Password Reset form



















OTR - Change mobile no.

(Useful for students whose communication mobile number is not functional.)





### III NSP national Scholarship OTR - Change mobile no.



#### **Go to OTR Login page**

















### IT NSP national Scholarship OTR - Change mobile no.



#### **Enter OTR No. > Get OTP > Enter Captcha Code > Click on Verify**







### IT NSP national Scholarship OTR - Change mobile no.



#### **Enter New Mobile No. > Get OTP > Enter Captcha Code > Click on Update**



Key Changes in KYC registration process w.e.f current A