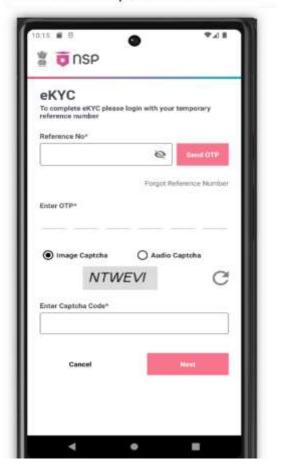

Enter reference No. and click on

Send OTP. Type OTP

received on its mobile no., then type captcha vale and tap **NEXT** 

button.

Login using your Reference No. to complete eKYC