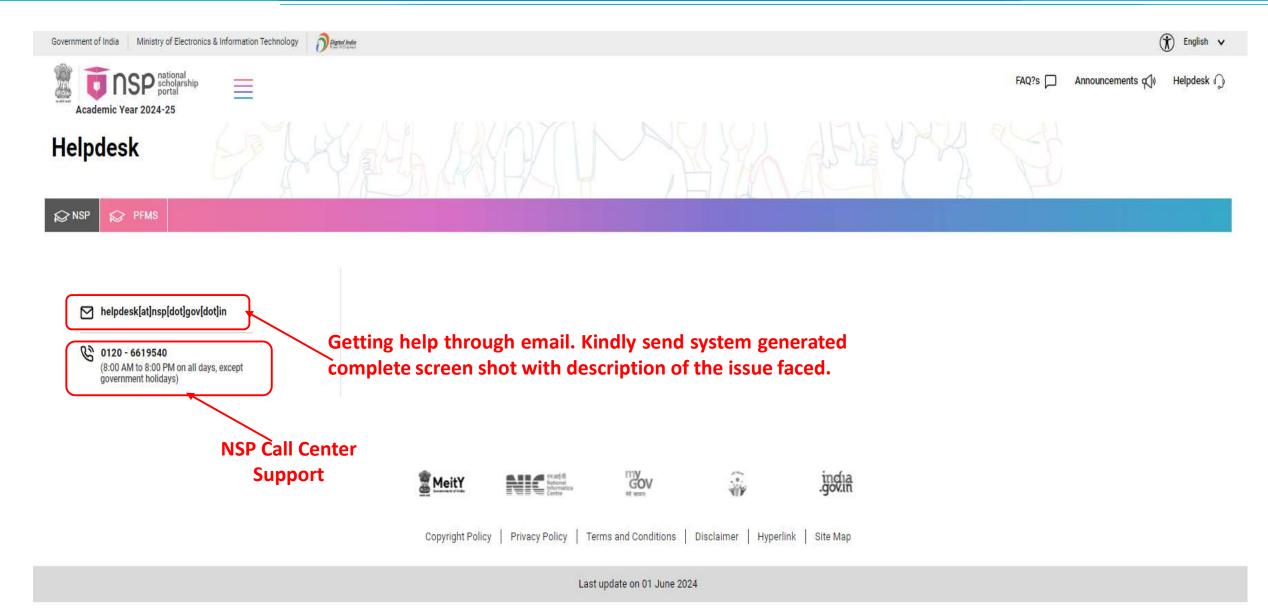

Every Student Matters, Every Student Counts!





A Officers

മ്മ Public



#### Announcements

The Portal is open for One Time Registration(OTR) for students Apply now

One Time Registration (OTR) is a unique number allotted to the student and is applicable for entire academic career on National Scholarship Portal.

OTR is required to apply for the scholarships on



#### Get your OTR

One Time Registration (OTR) is a unique 14-digit number issued based on the Aadhaar/Aadhaar Enrolment ID (EID) and is applicable for the entire academic career of the student.

OTR simplifies the scholarship application process, thereby eliminating the need of registration in each academic year.

OTR is required to apply for scholarship on National Scholarship Portal.

Apply now!



### NSP - Help desk













### FAQ - STUDENT





Digital India





Every Student Matters, Every Student Counts!



☆ Institutions

A Officers

≈ Public



#### Announcements

The Portal is open for One Time Registration(OTR) for students Apply now

One Time Registration (OTR) is a unique number allotted to the student and is applicable for entire academic career on National Scholarship Portal.

OTR is required to apply for the scholarships on



#### Get your OTR

One Time Registration (OTR) is a unique 14-digit number issued based on the Aadhaar/Aadhaar Enrolment ID (EID) and is applicable for the entire academic career of the student.

OTR simplifies the scholarship application process, thereby eliminating the need of registration in each academic year.

OTR is required to apply for scholarship on Nati