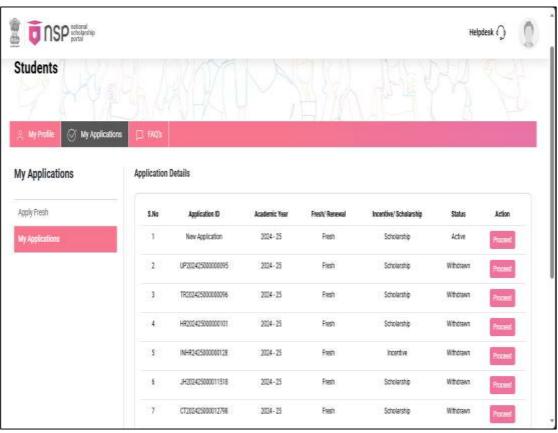

# nsp national NSP- Scholarship Application Form

# 1SP national scholarship Application Form

| 😃 My Profile 🧭 My Applic | ations PAQs                                                                                                                                                                                                                                                                                                                                                                                                                                                    |  |  |  |
|--------------------------|----------------------------------------------------------------------------------------------------------------------------------------------------------------------------------------------------------------------------------------------------------------------------------------------------------------------------------------------------------------------------------------------------------------------------------------------------------------|--|--|--|
| ¥)                       |                                                                                                                                                                                                                                                                                                                                                                                                                                                                |  |  |  |
| Apply Fresh              |                                                                                                                                                                                                                                                                                                                                                                                                                                                                |  |  |  |
|                          | Academic Year 2024-25                                                                                                                                                                                                                                                                                                                                                                                                                                          |  |  |  |
| Apply Fresh              | Guidelines for filling application form on National Scholarship Portal                                                                                                                                                                                                                                                                                                                                                                                         |  |  |  |
| My Applications          | Brief instructions for filling up the Online Application Form are given below:                                                                                                                                                                                                                                                                                                                                                                                 |  |  |  |
|                          | 1. Student's aadhaar details will be auto-fetched for filling the demo-graphic details in the scholarship application form. In case student registering with EID or Parent Aadhaar, the details provided during the one-time registration would be pre-filled in the application form.                                                                                                                                                                         |  |  |  |
|                          | 2. In case student has to change any demographic information (i.e., Name, Age and Gender) in her application form; the same is to be changed in Aadhaar first and then student has to perform her eKYC again to get the changes reflected in her OTR. Once the details are changed in OTR the same details will be shown in the application form. Please be aware that once the application is submitted, its details cannot be changed in that academic year. |  |  |  |
|                          | 3. In case of EID, no disbursal of scholarship would happen if Aadhaar is not submitted within one month.                                                                                                                                                                                                                                                                                                                                                      |  |  |  |
|                          | 4. Candidates are advised to fill their correct and active mobile number and e-mail address in the online application. All correspondence/ communication will be made through mobile/ e-mail only.                                                                                                                                                                                                                                                             |  |  |  |
|                          | 5. Scholarship disbursement will be done in Aadhaar Seeded Account on NPCI.                                                                                                                                                                                                                                                                                                                                                                                    |  |  |  |
|                          | 6. Applicability of required documents would be strictly as per the scheme guidelines. Please refer each scheme guidelines before applying for scholarship.                                                                                                                                                                                                                                                                                                    |  |  |  |
|                          | 7. I am providing consent to fetch my eligibility details i.e. Caste, DoB, income, family details, disability details (if applicable) etc. from various government databases.                                                                                                                                                                                                                                                                                  |  |  |  |
|                          | 8. State of Domicile: Domicile state means the state in which student has her permanent address. Student is required to enter the domicile state correctly as the "Application Id" allotted to her will be based on domicile state.                                                                                                                                                                                                                            |  |  |  |
|                          | 9. All scholarship payments will be made using Aadhaar Payment Bridge (APB) only.                                                                                                                                                                                                                                                                                                                                                                              |  |  |  |
|                          | 10. Scholarship Category: Scholarship schemes are divided in following major categories described below (Students are required to select the relevant category based on their class/course in which they are studying):  a. Pre-Matric Scholarship Scheme: For students studying from Class 1st to Class 10th.                                                                                                                                                 |  |  |  |
|                          | b. Post - Matric Scholarship Scheme/Top Class Scholarship Scheme/Merit Cum Means Scholarship Scheme: For students studying from Class 11th, 12th and above including Courses like ITI, B.SC, B. Com., B. Tech, Medical /students studying top level colleges such as IITs and IIMs/ students doing Technical and Professional courses etc.                                                                                                                     |  |  |  |
|                          | 11. Student is advised to provide details of "Annual Family Income" as per the Income Certificate issued by the Competent Authority in her scholarship application.                                                                                                                                                                                                                                                                                            |  |  |  |
|                          | Undertaking By Applicant or Parent/Legal Guardian(In Case of Minor) I Agree to the following:                                                                                                                                                                                                                                                                                                                                                                  |  |  |  |
|                          | I have read and understood the guidelines for application form:                                                                                                                                                                                                                                                                                                                                                                                                |  |  |  |
|                          | I am aware that if more than one applications are found to be filled (Fresh or Renewal), all my/my child's/ward's applications are liable to be rejected.                                                                                                                                                                                                                                                                                                      |  |  |  |