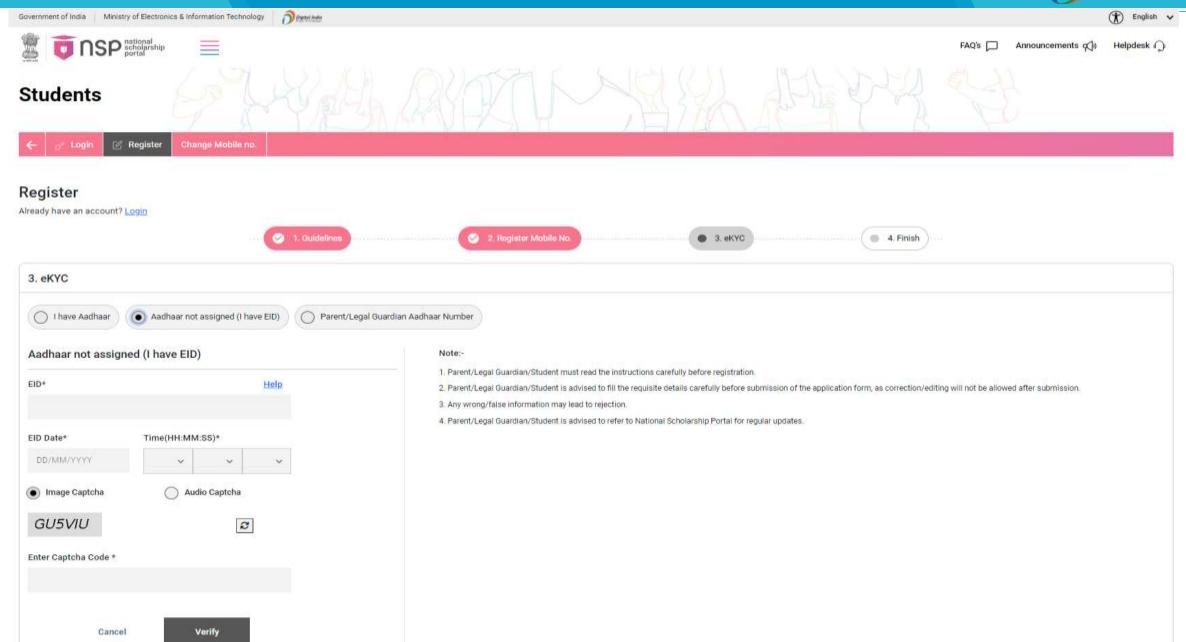

ntication of students** 







Step-2

Open NSP

app and

click on

eKYC by

FaceAuth.

## nsp national scholarship otr -face authentication through NSP OTR app Digital India



**Step-1:** Search and install NSP OTR app on Google Play Store.

National Scholarship Portal One Time Registration



Step-3

Enter reference No. and click on

Send OTP. Type OTP

received on its mobile no., then type captcha vale and tap **NEXT** 

button.

Login using your Reference No. to complete eKYC







## SP national scholarship OTR -face authentication through NSP OTR

A31PM < □ ⋈ ·

回電田







Step-5
The
user's
face
gets
authenti
cated



Txtt ID: sbc6396c-67b6-43b3-bd0b-3611e4c-466c4

Detected

Step-6
The user successfully generates the OTR No.

### Get your OTR ID





## OTR - eKYC - I have EID







## OTR - EID - Declaration

















### OTR - EID

















## Sp national of the scholarship OTR - Parent/Legal Guardian Aadhaar











Helpdesk ()

Announcements q()

### Register

Already have an account? Login





## OTR - Parent/Legal Guardian Aadhaar Consent



## Consent for providing Aadhaar by Parent/Legal Guardian (in case of Minor Student, age <18 and does not have Aadhaar)

- I have voluntarily submitted my Aadhaar and I am aware that it will be used to authenticate my child/my ward & my identity (as per Aadhaar records).
- 2. I am aware that my Aadhaar will be used for de-duplication across government portals.
- I am aware that my Aadhaar will be used for receiving my child's/ward's scholarship through the Aadhaar Payment Bridge (APB).
- 4. On attaining