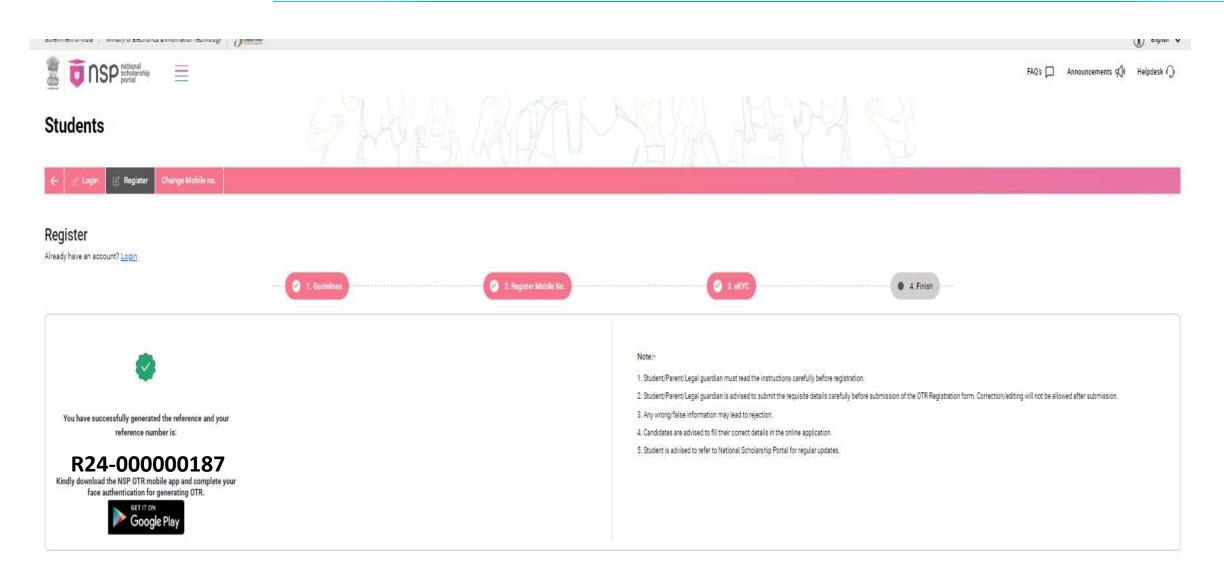

### 1. One Time Registration (OTR) Guidelines for Scholarships Hosted on NSP

- 1. Mandatory Requirement: One Time Registration (OTR) is mandatory for applying for various scholarship schemes on National Scholarship Portal/other portals.
- 2. Essential Requirement for OTR: Active mobile number is mandatory for OTR.
- 3. No payment of fee is required for OTR.
- 4. Steps for Registration:
- Once allotted an OTR, student can apply for scholarship later when the portal is open for application submission.
- II. Upon successful registration, a reference number will be sent on the registered mobile number.
- III. Download and install NSP OTR app and Aadhaar Face RD services on android based devices.
- IV. Perform the Face-Authentication using the generated reference number for OTR sent on your mobile no.
- V. After successful Face-Authentication OTR will be generated.
- 5. Please apply for Scholarship using OTR. Merely generation of OTR does not tantamount to application for scholarship.
- 6. Aadhaar Requirement: Aadhaar is required for OTR. If Aadhaar is not assigned, registration can be done using Aadhaar of her parent or legal guardian.
- 7. It is advised to update other relevant demographic records (name, dob, gender) to match with Aadhaar/EID.
- 8. Parent/legal guardian of minor applying with their Aadhaar must ensure that while making an application for Aadhaar enrolment of minor shall use the same demographic details (of minor) as used in the OTR.
- 9. One OTR ID is allowed per student. However, parent/legal guardian can generate upto a maximum of two OTRs (for two minor children)
- 10. In case more than one OTR is found for a student, she would be liable for debarment from scholarships

## B. Instructions to the students who did not perform face authentication in AY 2023-24

- 1. NSP has generated the reference no. to the students who have completed the OTP based eKYC and have not completed their face-authentication in AY 2023-24.
- 2.OTR no. can now be obtained by completing face-authentication on NSP.
- 3. Following steps are required to generate the OTR no.:
  - a. Download and install AadhaarFaceRD services in the android device. (link:
    - https://play.google.com/store/apps/details?id=in.gov.uidai.facerd)
  - b. Download and install the NSP OTR App from the Google Play Store. (link:
    - https://play.google.com/store/apps/details?id=in.gov.scholarships.n