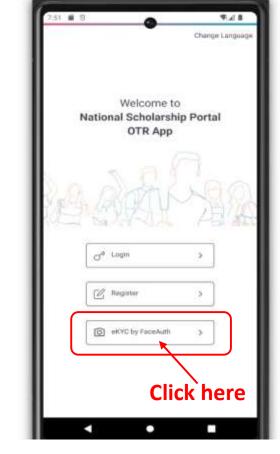

## OTR - eKYC- Data from Aadhaar

**Video demonstration for OTR Registration of students** 

**Video demonstration for Face Authentication of students** 

Step-2

Open NSP

app and

click on

eKYC by

FaceAuth.

## nsp national scholarship otr -face authentication through NSP OTR app Digital India

**Step-1:** Search and install NSP OTR app on Google Play Store.

National Scholarship Portal One Time Registration

Step-3