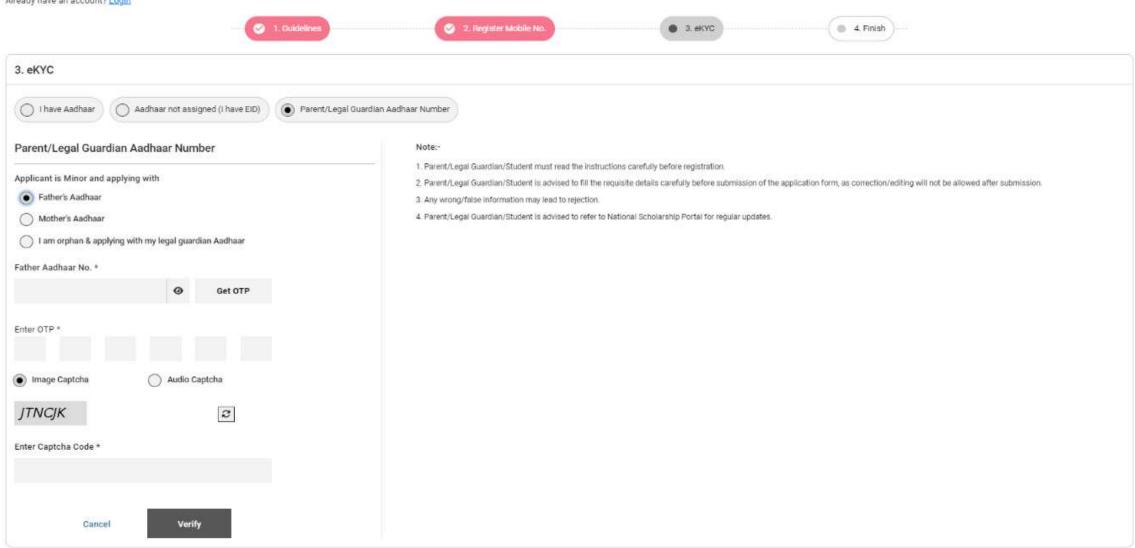

## OTR - Parent/Legal Guardian Aadhaar Consent

## Consent for providing Aadhaar by Parent/Legal Guardian (in case of Minor Student, age <18 and does not have Aadhaar)

- I have voluntarily submitted my Aadhaar and I am aware that it will be used to authenticate my child/my ward & my identity (as per Aadhaar records).
- 2. I am aware that my Aadhaar will be used for de-duplication across government portals.
- I am aware that my Aadhaar will be used for receiving my child's/ward's scholarship through the Aadhaar Payment Bridge (APB).
- 4. On attaining the age of 18 the child/minor/ward shall be liable to update her Aadhaar against this OTR

Cancel

I Agree