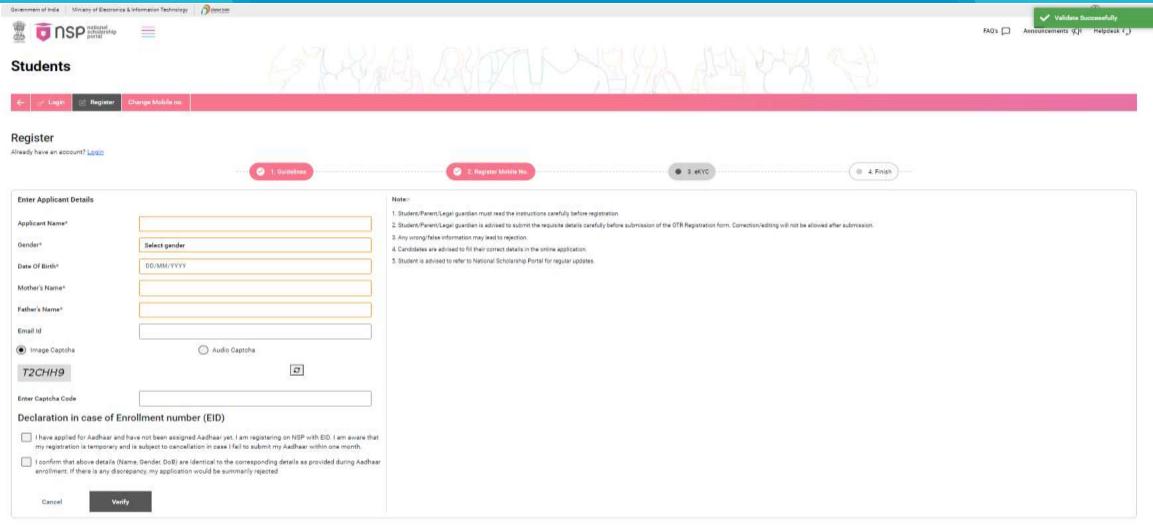

### 1. One Time Registration (OTR) Guidelines for Scholarships Hosted on NSP

- 1. Mandatory Requirement: One Time Registration (OTR) is mandatory for applying for various scholarship schemes on National Scholarship Portal/other portals.
- 2. Essential Requirement for OTR: Active mobile number is mandatory for OTR.
- 3. No payment of fee is required for OTR.
- 4. Steps for Registration:
- Once allotted an OTR, student can apply for scholarship later when the portal is open for application submission.
- II. Upon successful registration, a reference number will be sent on the registered mobile number.
- III. Download and install NSP OTR app and Aadhaar Face RD services on android based devices.
- IV. Perform the Face-Authentication using the generated reference number for OTR sent on your mobile no.
- V. After successful Face-Authentication OTR will be generated.
- 5. Please apply for Scholarship using OTR. Merely generation of OTR does not tantamount to application for scholarship.
- 6. Aadhaar Requirement: Aadhaar is required for OTR. If Aadhaar is not assigned, registration can be done using Aadhaar of her parent or legal guardian.
- 7. It is advised to update other relevant demographic records (name, dob, gender) to match with Aadhaar/EID.
- 8. Parent/legal guardian of minor applying with their Aadhaar must ensure that while making an application for Aadhaar enrolment of minor shall use the same demographic details (of minor) as used in the OTR.
- 9. One OTR ID is allowed per student. However, parent/legal guardian can generate upto a maximum of two OTRs (for two minor children)
- 10. In case more than one OTR is found for a student, she would be liable for debarment from scholarships