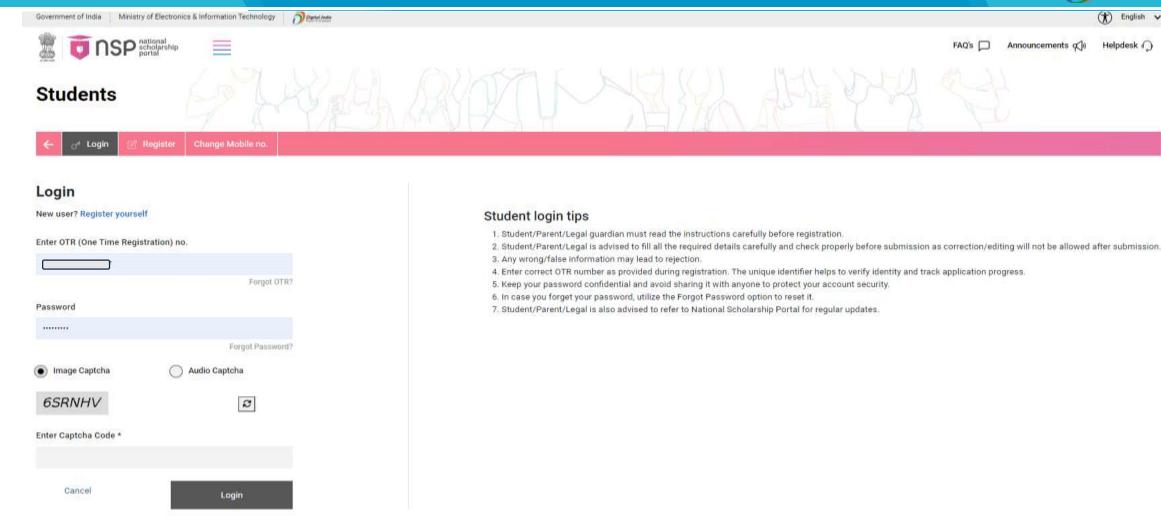

## Recover OTR

OTR Login Form

## OTR - Login form

(T) English V

Helpdesk ()

Announcements (1)

india

State State

OTR - Password Reset