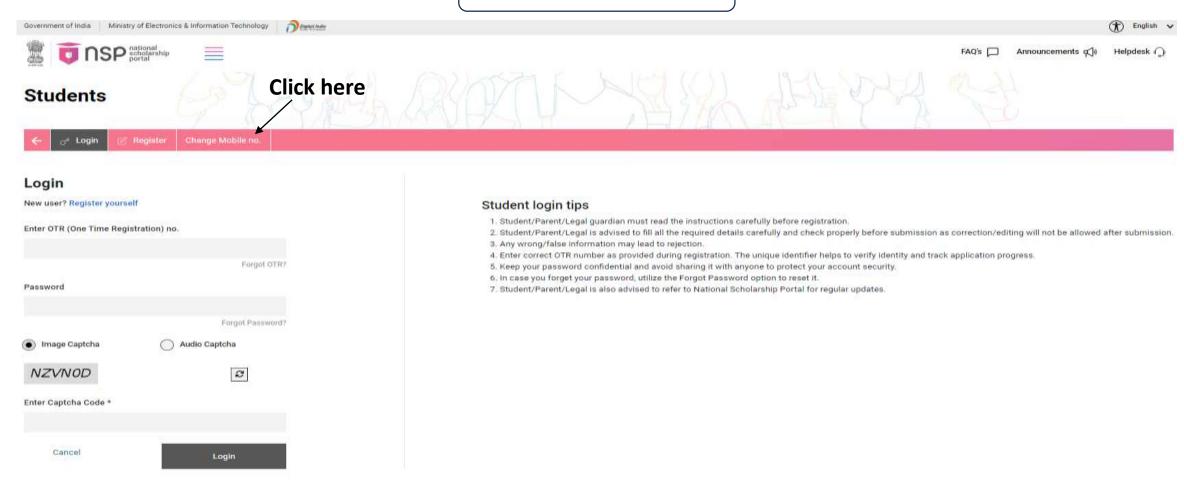

### III NSP national Scholarship OTR - Change mobile no.

#### **Go to OTR Login page**