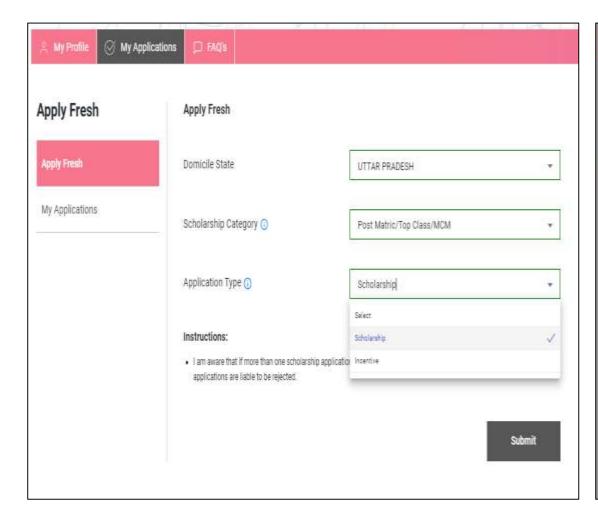

# 1SP national scholarship Application Form

| 😃 My Profile 🧭 My Applic | ations PAQs                                                                                                                                                                                                                                                                                                                                                                                                                                                    |  |  |  |
|--------------------------|----------------------------------------------------------------------------------------------------------------------------------------------------------------------------------------------------------------------------------------------------------------------------------------------------------------------------------------------------------------------------------------------------------------------------------------------------------------|--|--|--|
| ¥)                       |                                                                                                                                                                                                                                                                                                                                                                                                                                                                |  |  |  |
| Apply Fresh              |                                                                                                                                                                                                                                                                                                                                                                                                                                                                |  |  |  |
|                          | Academic Year 2024-25                                                                                                                                                                                                                                                                                                                                                                                                                                          |  |  |  |
| Apply Fresh              | Guidelines for filling application form on National Scholarship Portal                                                                                                                                                                                                                                                                                                                                                                                         |  |  |  |
| My Applications          | Brief instructions for filling up the Online Application Form are given below:                                                                                                                                                                                                                                                                                                                                                                                 |  |  |  |
|                          | 1. Student's aadhaar details will be auto-fetched for filling the demo-graphic details in the scholarship application form. In case student registering with EID or Parent Aadhaar, the details provided during the one-time registration would be pre-filled in the application form.                                                                                                                                                                         |  |  |  |
|                          | 2. In case student has to change any demographic information (i.e., Name, Age and Gender) in her application form; the same is to be changed in Aadhaar first and then student has to perform her eKYC again to get the changes reflected in her OTR. Once the details are changed in OTR the same details will be shown in the application form. Please be aware that once the application is submitted, its details cannot be changed in that academic year. |  |  |  |
|                          | 3. In case of EID, no disbursal of scholarship would happen if Aadhaar is not submitted within one month.                                                                                                                                                                                                                                                                                                                                                      |  |  |  |
|                          | 4. Candidates are advised to fill their correct and active mobile number and e-mail address in the online application. All correspondence/ communication will be made through mobile/ e-mail only.                                                                                                                                                                                                                                                             |  |  |  |
|                          | 5. Scholarship disbursement will be done in Aadhaar Seeded Account on NPCI.                                                                                                                                                                                                                                                                                                                                                                                    |  |  |  |
|                          | 6. Applicability of required documents would be strictly as per the scheme guidelines. Please refer each scheme guidelines before applying for scholarship.                                                                                                                                                                                                                                                                                                    |  |  |  |
|                          | 7. I am providing consent to fetch my eligibility details i.e. Caste, DoB, income, family details, disability details (if applicable) etc. from various government databases.                                                                                                                                                                                                                                                                                  |  |  |  |
|                          | 8. State of Domicile: Domicile state means the state in which student has her permanent address. Student is required to enter the domicile state correctly as the "Application Id" allotted to her will be based on domicile state.                                                                                                                                                                                                                            |  |  |  |
|                          | 9. All scholarship payments will be made using Aadhaar Payment Bridge (APB) only.                                                                                                                                                                                                                                                                                                                                                                              |  |  |  |
|                          | 10. Scholarship Category: Scholarship schemes are divided in following major categories described below (Students are required to select the relevant category based on their class/course in which they are studying):  a. Pre-Matric Scholarship Scheme: For students studying from Class 1st to Class 10th.                                                                                                                                                 |  |  |  |
|                          | b. Post - Matric Scholarship Scheme/Top Class Scholarship Scheme/Merit Cum Means Scholarship Scheme: For students studying from Class 11th, 12th and above including Courses like ITI, B.SC, B. Com., B. Tech, Medical /students studying top level colleges such as IITs and IIMs/ students doing Technical and Professional courses etc.                                                                                                                     |  |  |  |
|                          | 11. Student is advised to provide details of "Annual Family Income" as per the Income Certificate issued by the Competent Authority in her scholarship application.                                                                                                                                                                                                                                                                                            |  |  |  |
|                          | Undertaking By Applicant or Parent/Legal Guardian(In Case of Minor) I Agree to the following:                                                                                                                                                                                                                                                                                                                                                                  |  |  |  |
|                          | I have read and understood the guidelines for application form:                                                                                                                                                                                                                                                                                                                                                                                                |  |  |  |
|                          | I am aware that if more than one applications are found to be filled (Fresh or Renewal), all my/my child's/ward's applications are liable to be rejected.                                                                                                                                                                                                                                                                                                      |  |  |  |