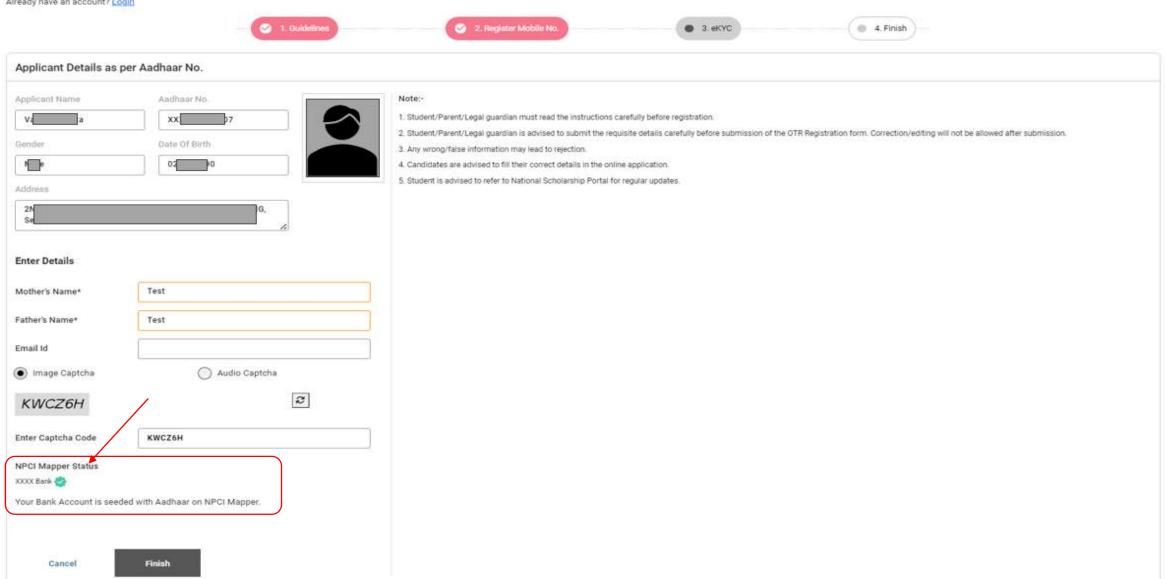

## TINSP national Scholarship OTR - eKYC- Aadhar Seeding Status

| Gender Address         | Date Of Birth | <ol> <li>Student/Parent/Legal guardian is advised to submit the requisite details carefully before submission of the OTR Registration form. Correction/editing will not be allowed after submission.</li> <li>Any wrong/false information may lead to rejection.</li> <li>Candidates are advised to fill their correct details in the online application. All Correspondence/communication will be made through mobile/e-mail only.</li> <li>Student is advised to refer to National Scholarship Portal for regular updates.</li> </ol> |
|------------------------|---------------|-----------------------------------------------------------------------------------------------------------------------------------------------------------------------------------------------------------------------------------------------------------------------------------------------------------------------------------------------------------------------------------------------------------------------------------------------------------------------------------------------------------------------------------------|
| Enter Applicant Detail | s             |                                                                                                                                                                                                                                                                                                                                                                                                                                                                                                                                         |
| Applicant Name*        |               | NPCI Success 00:04                                                                                                                                                                                                                                                                                                                                                                                                                                                                                                                      |
| Gender*                | Select gender | THE OF GLOCOSO                                                                                                                                                                                                                                                                                                                                                                                                                                                                                                                          |
| Date Of Birth*         | DD/MM/YYYY    |                                                                                                                                                                                                                                                                                                                                                                                                                                                                                                                                         |
| Mother's Name*         |               | Your Bank Account is seeded with Aadhaar on NPCI Mapper.                                                                                                                                                                                                                                                                                                                                                                                                                                                                                |
| Father's Name*         |               |                                                                                                                                                                                                                                                                                                                                                                                                                                                                                                                                         |
| Email Id               |               |                                                                                                                                                                                                                                                                                                                                                                                                                                                                                                                                         |
| Image Captcha          | Audio Captcha |                                                                                                                                                                                                                                                                                                                                                                                                                                                                                                                                         |
|                        | 8             |                                                                                                                                                                                                                                                                                                                                                                                                                                                                                                                                         |
| Enter Captcha Code     |               |                                                                                                                                                                                                                                                                                                                                                                                                                                                                                                                                         |
| NPCI Mapper Status     |               |                                                                                                                                                                                                                                                                                                                                                                                                                                                                                                                                         |