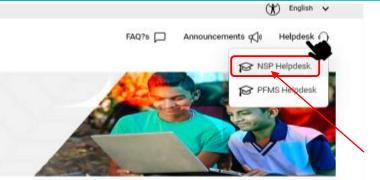

| Select your institute             | Get your institute                     |                                                   |
|                          |                                   |                                        |                                                   |
|                          |                                   |                                        |                                                   |
|                          |                                   | Get institute                          |                                                   |





NSP - Help Desk



Academic Year 2024-25

### NSP - Help





Government of India Ministry of Electronics & Information Technology









Every Student Matters, Every Student Counts!





A Officers

മ്മ Public



#### Announcements

The Portal is open for One Time Registration(OTR) for students Apply now

One Time Registration (OTR) is a unique number allotted to the student and is applicable for entire academic career on National Scholarship Portal.

OTR is required to apply for the scholarships on



#### Get your OTR

One Time Registration (OTR) is a unique 14-digit number issued based on the Aadhaar/Aadhaar Enrolment ID (EID) and is applicable for the entire academic career of the student.

OTR simplifies the scholarship application process, thereby eliminating the need of registration in each academic year.

OTR is required to apply for scholarship on National Scholarship Portal.

Apply now!



### NSP - Help desk













### FAQ - STUDENT





Digital India