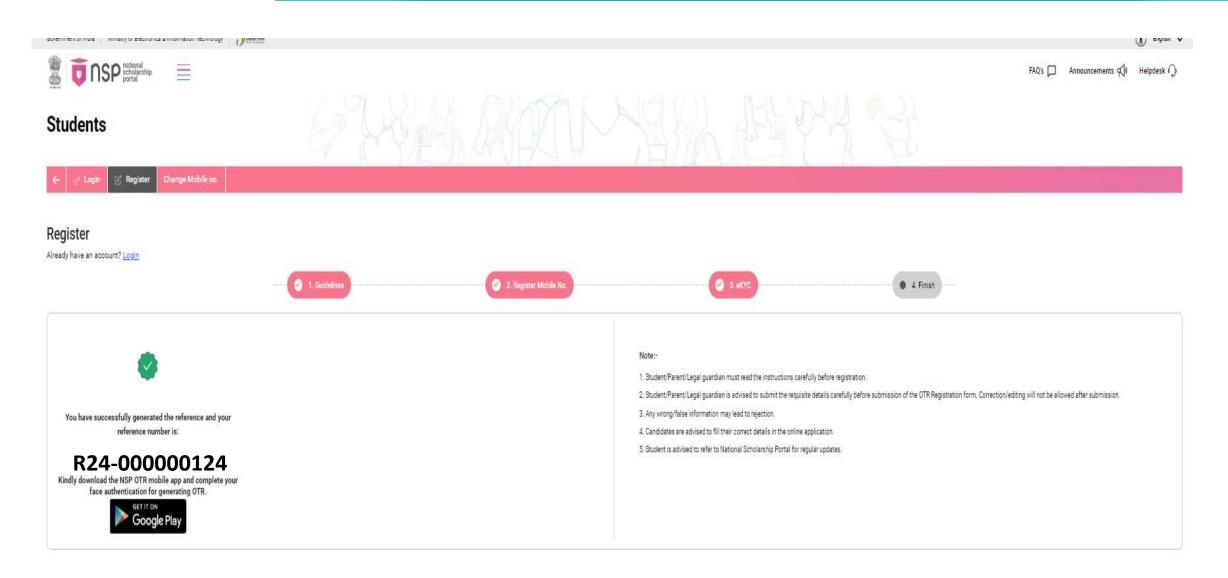

## Salient features - OTR

- OTR eliminates the need of repetitive registrations in forthcoming academic years.
- The One-Time Registration (OTR) system will streamline and ensure de-duplication across various schemes onboarded on different scholarship portals in the future.
- Student will apply for scholarship using OTR. Merely generation of OTR does not tantamount to application for scholarship.
- OTR generation is a two-step process:
  - 1. Generate reference no.
  - 2. Perform face-authentication to get OTR
    - a. Use NSP OTR mobile app for face-authentication.
    - b. Also, AadhaarFaceRD is required to perform face authentication.
    - c. NSP OTR and AadhaarFaceRD app are available on google play store.