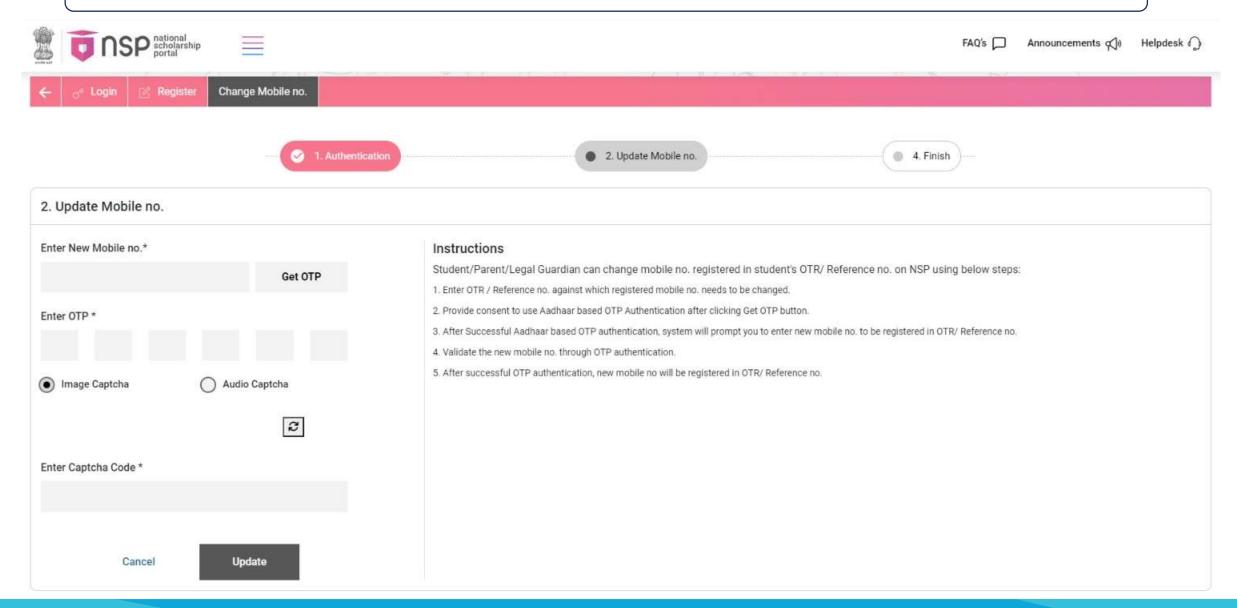

### IT NSP national Scholarship OTR - Change mobile no.

#### **Enter New Mobile No. > Get OTP > Enter Captcha Code > Click on Update**

Key Changes in KYC registration process w.e.f current Academic Year