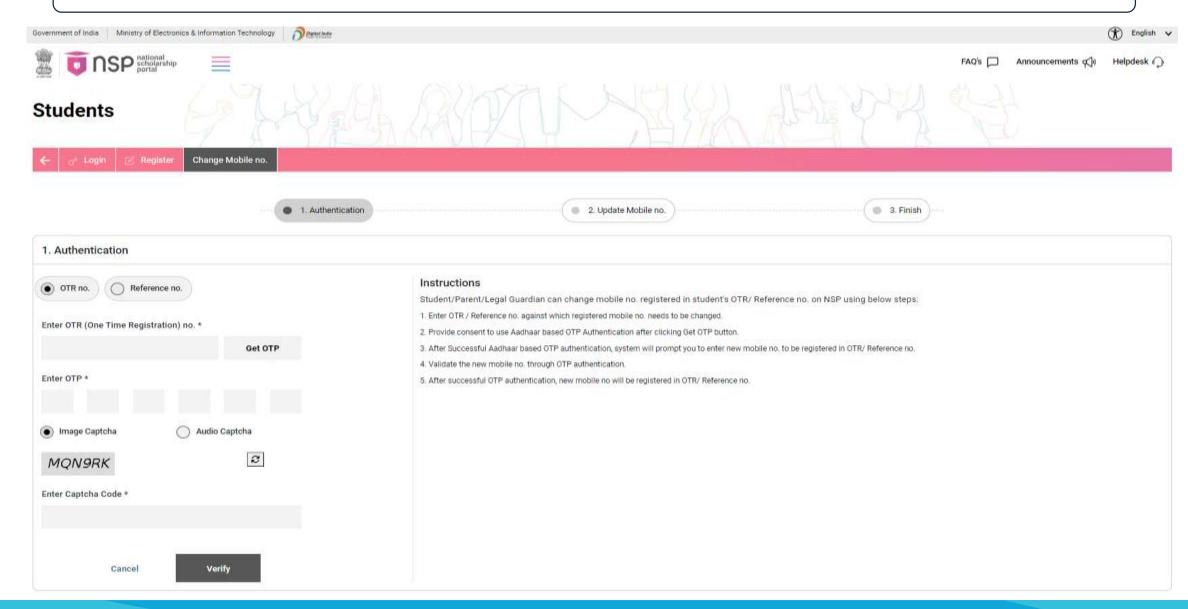

### IT NSP national Scholarship OTR - Change mobile no.

#### **Enter OTR No. > Get OTP > Enter Captcha Code > Click on Verify**