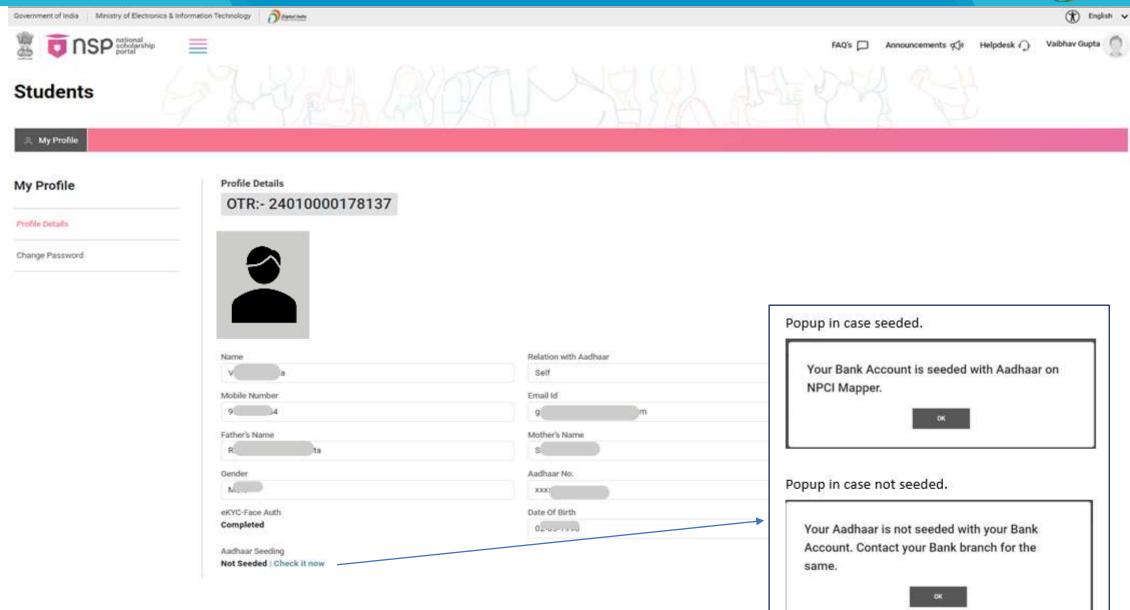

## TINSP national Scholarship OTR - eKYC- Aadhar Seeding Status

| Gender Address         | Date Of Birth | <ol> <li>Student/Parent/Legal guardian is advised to submit the requisite details carefully before submission of the OTR Registration form. Correction/editing will not be allowed after submission.</li> <li>Any wrong/false information may lead to rejection.</li> <li>Candidates are advised to fill their correct details in the online application. All Correspondence/communication will be made through mobile/e-mail only.</li> <li>Student is advised to refer to National Scholarship Portal for regular updates.</li> </ol> |
|------------------------|---------------|-----------------------------------------------------------------------------------------------------------------------------------------------------------------------------------------------------------------------------------------------------------------------------------------------------------------------------------------------------------------------------------------------------------------------------------------------------------------------------------------------------------------------------------------|
| Enter Applicant Detail | s             |                                                                                                                                                                                                                                                                                                                                                                                                                                                                                                                                         |
| Applicant Name*        |               | NPCI Success 00:04                                                                                                                                                                                                                                                                                                                                                                                                                                                                                                                      |
| Gender*                | Select gender | THE OF GLOCOSO                                                                                                                                                                                                                                                                                                                                                                                                                                                                                                                          |
| Date Of Birth*         | DD/MM/YYYY    |                                                                                                                                                                                                                                                                                                                                                                                                                                                                                                                                         |
| Mother's Name*         |               | Your Bank Account is seeded with Aadhaar on NPCI Mapper.                                                                                                                                                                                                                                                                                                                                                                                                                                                                                |
| Father's Name*         |               |                                                                                                                                                                                                                                                                                                                                                                                                                                                                                                                                         |
| Email Id               |               |                                                                                                                                                                                                                                                                                                                                                                                                                                                                                                                                         |
| Image Captcha          | Audio Captcha |                                                                                                                                                                                                                                                                                                                                                                                                                                                                                                                                         |
|                        | 8             |                                                                                                                                                                                                                                                                                                                                                                                                                                                                                                                                         |
| Enter Captcha Code     |               |                                                                                                                                                                                                                                                                                                                                                                                                                                                                                                                                         |
| NPCI Mapper Status     |               |                                                                                                                                                                                                                                                                                                                                                                                                                                                                                                                                         |

## NSP national scholarship OTR - eKYC- Aadhaar Seeding Status Digital India Power To Empower

| Enter Applicant Details | <b>.</b>      |                                                                                                                                                                              |          |
|-------------------------|---------------|------------------------------------------------------------------------------------------------------------------------------------------------------------------------------|----------|
| Applicant Name*         |               |                                                                                                                                                                              |          |
| Gender*                 | Select gender |                                                                                                                                                                              |          |
| Date Of Birth*          | DD/MM/YYYY    |                                                                                                                                                                              |          |
| Mother's Name*          |               |                                                                                                                                                                              |          |
| Father's Name*          |               |                                                                                                                                                                              |          |
| Email Id                |               | NPCI Failed 00                                                                                                                                                               | 0:03     |
| Image Captcha           | Audio Captcha | Your Aadhaar is not seeded with your Bank Account. Contact your Bank branch for the same.(Scholarship will not be disbursed without seeding Aadhaar with Bank Account)  Help | ie<br>). |
| Enter Captcha Code      |               |                                                                                                                                                                              |          |
| NPCI Mapper Status      |               |                                                                                                                                                                              |          |
|                         |               |                                                                                                                                                                              |          |
| Cancel                  | Finish        |                                                                                                                                                                              |          |