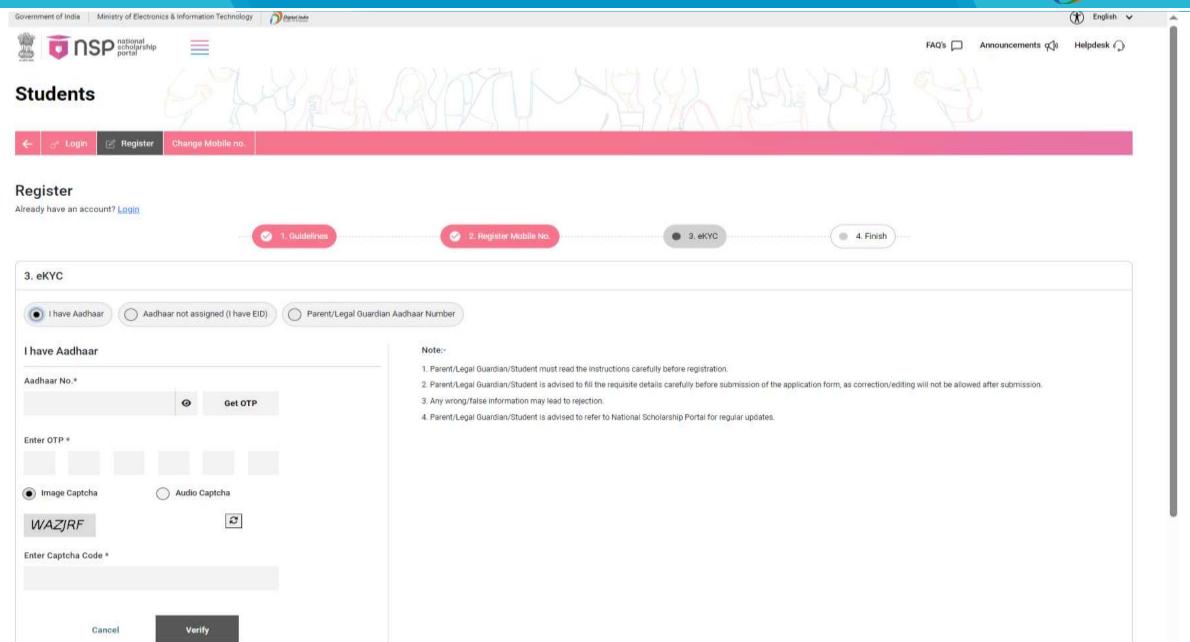

graphic records (name, dob, gender) to match with Aadhaar/EID.
- 8. Parent/legal guardian of minor applying with their Aadhaar must ensure that while making an application for Aadhaar enrolment of minor shall use the same demographic details (of minor) as used in the OTR.
- 9. One OTR ID is allowed per student. However, parent/legal guardian can generate upto a maximum of two OTRs (for two minor children)
- 10. In case more than one OTR is found for a student, she would be liable for debarment from scholarships

#### I agree to the following:

I have read and understood the guidelines for One time Registration.

I hereby consent to use the Aadhaar/ OTR for de-duplication on NSP/State/UT Scholarship Portals.



## OTR - Communication Mobile

















## OTR - eKYC- I have Aadhaar







## OTR - eKYC- Aadhaar Consent



### Consent for providing Aadhaar

### Major Applicant (Age greater than or equal to 18)

- I have voluntarily submitted my Aadhaar number, and I am aware that it will be used to authenticate my identity.
- I am aware that my Aadhaar number will be used to authenticate my identity by matching my personal identification details available in the Aadhaar records of UIDAI.
- 3. I am aware that my Aadhaar will be used for de-duplication across government portals.
- I am aware that my Aadhaar number will also be used for making scholarship payments in the bank account seeded to my Aadhaar number.

### Parent's/Legal Guardian's consent in case of Minor Applicant (Age less than 18)

- I have voluntarily submitted my child's/my ward's Aadhaar number, and I am a