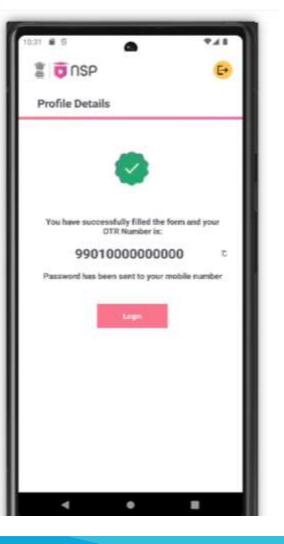

## SP national scholarship OTR -face authentication through NSP OTR

A31PM < □ ⋈ ·

回電田

Step-5
The
user's
face
gets
authenti
cated

Txtt ID: sbc6396c-67b6-43b3-bd0b-3611e4c-466c4

Detected

Step-6
The user successfully generates the OTR No.