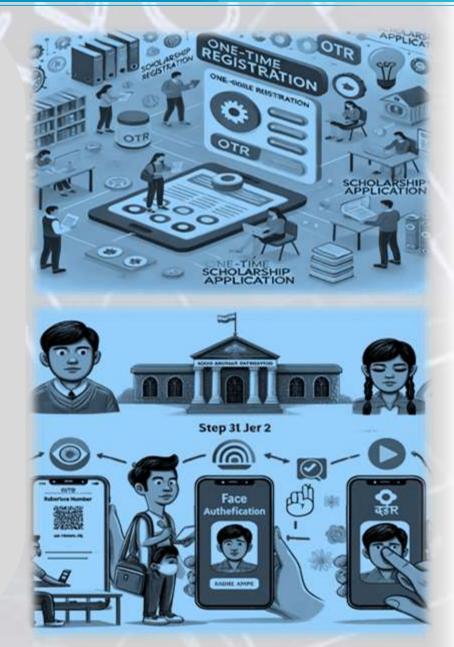

## Salient features - OTR

- OTR eliminates the need of repetitive registrations in forthcoming academic years.
- The One-Time Registration (OTR) system will streamline and ensure de-duplication across various schemes onboarded on different scholarship portals in the future.
- Student will apply for scholarship using OTR. Merely generation of OTR does not tantamount to application for scholarship.
- OTR generation is a two-step process:
  - 1. Generate reference no.
  - 2. Perform face-authentication to get OTR
    - a. Use NSP OTR mobile app for face-authentication.
    - b. Also, AadhaarFaceRD is required to perform face authentication.
    - c. NSP OTR and AadhaarFaceRD app are available on google play store.

Process flow of One-Time Registration (OTR) Module

### 1. One Time Registration (OTR) Guidelines for Scholarships Hosted on NSP

- 1. Mandatory Requirement: One Time Registration (OTR) is mandatory for applying for various scholarship schemes on National Scholarship Portal/other portals.
- 2. Essential Requirement for OTR: Active mobile number is mandatory for OTR.
- 3. No payment of fee is required for OTR.
- 4. Steps for Registration:
- Once allotted an OTR, student can apply for scholarship later when the portal is open for application submission.
- II. Upon successful registration, a reference number will be sent on the registered mobile number.
- III. Download and install NSP OTR app and Aadhaar Face RD services on android based devices.
- IV. Perform the Face-Authentication using the generated reference number for OTR sent on your mobile no.
- V. After successful Face-Authentication OTR will be generated.
- 5. Please apply for Scholarship using OTR. Merely generation of OTR does not tantamount to application for scholarship.
- 6. Aadhaar Requirement: Aadhaar is required for OTR. If Aadhaar is not assigned, registration can be done using Aadhaar of her parent or legal guardian.
- 7. It is advised to update other relevant demographic records (name, dob, gender) to match with Aadhaar/EID.
- 8. Parent/legal guardian of minor applying with their Aadhaar must ensure that while making an application for Aadhaar enrolment of minor shall use the same demographic details (of minor) as used in the OTR.
- 9. One OTR ID is allowed per student. However, parent/legal guardian can generate upto a maximum of two OTRs (for two minor children)
- 10. In case more than one OTR is found for a student, she would be liable for debarment from scholarships