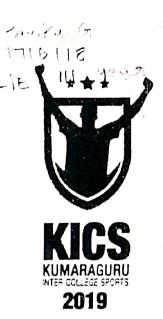

# OF MERIT

This is to certify that Mr. /Ms. KAVIKA . G. GIOVERNMENT COLLEGE OF TECHNOLOGY was a member of THROW BALL Team who were THE WINNERS / RUNNERS UP / THIRD PLACE in KICS'19 (Kumaraguru Inter College Sports) held from

22 to 24 August 2019 at Kumaraguru Campus, Coimbatore.

Dr. J. Senthil Fred Caller

Shri Shankar Vanavarayar Joint Correspondent

known army lostitutions