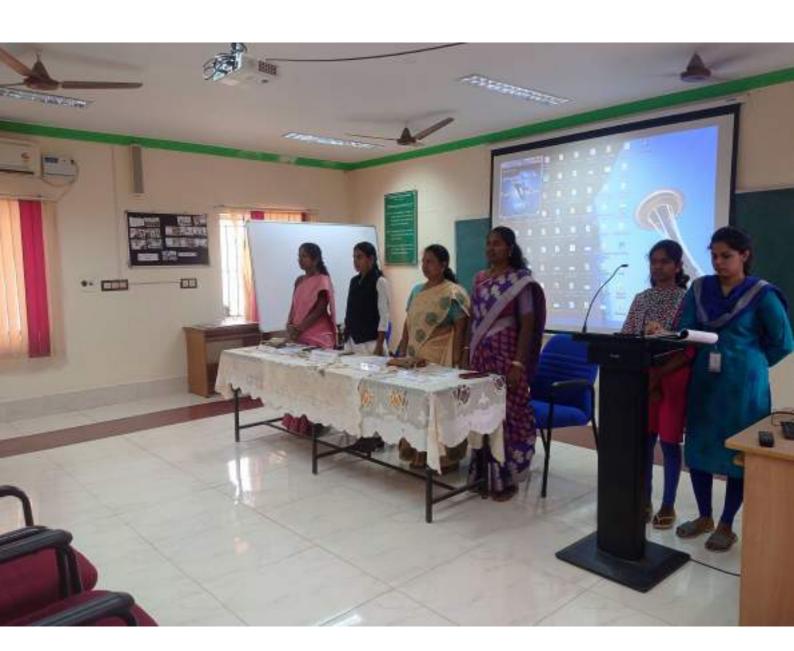

#### AGENDA

:

:

Welcome Address

Dr.R.THENMOZHI

**IQAC Director** 

Patron's Address

Dr.K.MANONMANI

Principal & Patron

About the programme

Dr.S.P.JEYAPRIYA

Co-ordinator

Chief Guest Address

Mrs.R.GOKILA M.A, M.L.

Legal Advisor

Bharathiyar University Coimbatore-641 046

Vote of Thanks

: Dr.K.REKHA

Co-Coordinator

VENUE: Civil Engineering Seminar Hall

TIME : 10.00 A.M to 1.00 P.M

Department of Civil Engineering, Government College of Technology, Coimbatore - 641013.

Date: 17.04.2023