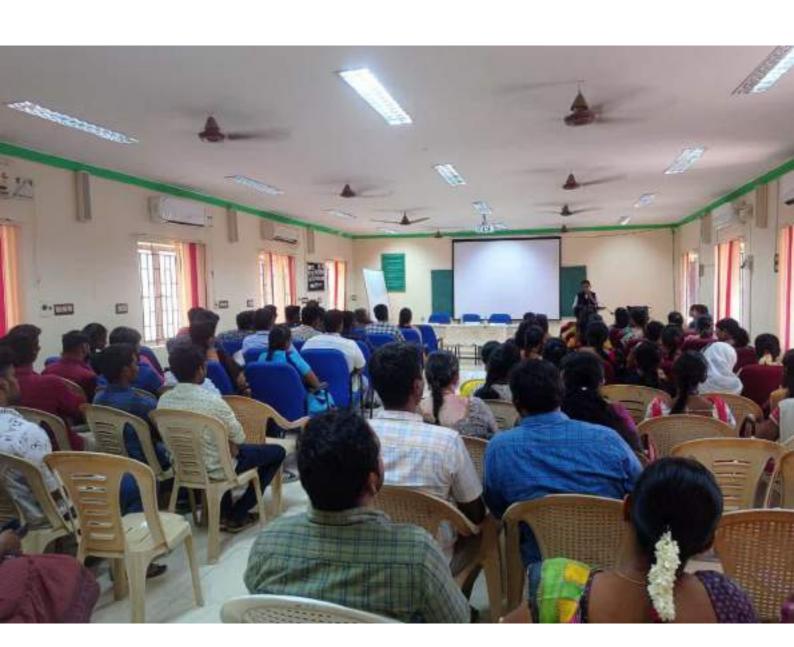

### GOVERNMENT COLLEGE OF TECHNOLOGY

Coimbatore - 641013

(An Autonomous Institution Affiliated to Anna University, Chennai)

INTERNAL QUALITY ASSURANCE CELL PoSH Cell Organises ONE day Programme on

"PREVENTION AND PROTECTION OF WOMEN UNDER PoSH ACT" on 26.04.2023

VENUE: Civil Engineering Seminar Hall TIME : 10.00 A.M to 1.00 P.M

### GOVERNMENT COLLEGE OF TECHNOLOGY, COIMBATORE - 641 013

Internal Quality Assurance Cell – PoSH Cell, Government College of Technology, Coimbatore-13 has Organized Workshop on "Prevention and Protection of Women under PoSH Act" under Staff Development Fund on 26.04.2023.