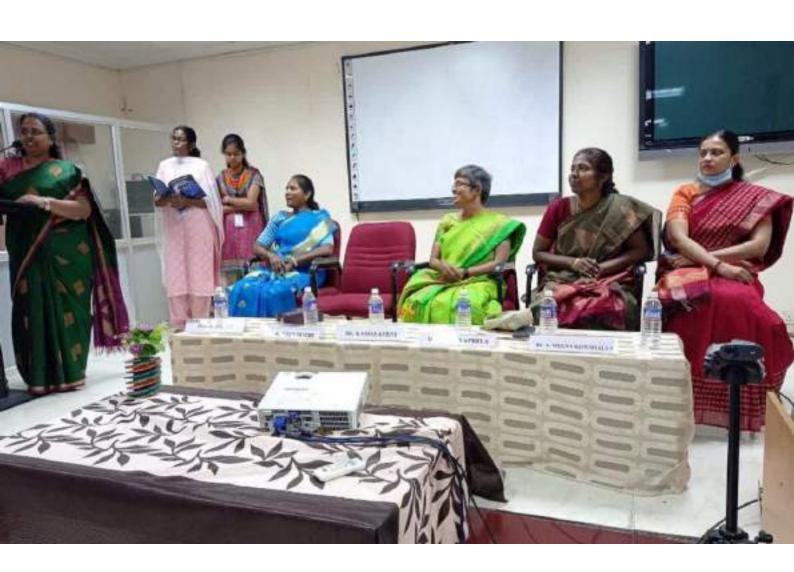

### GOVERNMENT COLLEGE OF TECHNOLOGY

Coimbatore - 641013

(An Autonomous Institution Affiliated to Anna University, Chennai)

INTERNAL QUALITY ASSURANCE CELL PoSH Cell Organises ONE day Programme on

"PREVENTION AND PROTECTION OF WOMEN UNDER PoSH ACT" on 26.04.2023

Resource Person

Mrs.R.GOKILA M.A, M.L. Legal Advisor Bharathiyar University Coimbatore-641 046

Dr.K.REKHA Co-Coordinator

Dr.S.P.JEYAPRIYA Co-ordinator

Dr.R.THENMOZHI Director (IQAC)

Dr.K.MANONMANI Principal & Patron

VENUE: Civil Engineering Seminar Hall TIME : 10.00 A.M to 1.00 P.M

#### INTERNAL QUALITY ASSURANCE CELL PoSH Cell

"PREVENTION AND PROTECTION OF WOMEN UNDER PoSH ACT"

26.04.2023