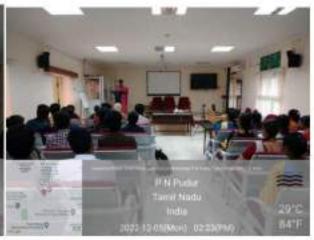

### GOVERNMENT COLLEGE OF TECHNOLOGY

Coimbatore - 641013

(An Autonomous Institution Affiliated to Anna University, Chennai)

INTERNAL QUALITY ASSURANCE CELL PoSH Cell Organises ONE day Programme on

"PREVENTION AND PROTECTION OF WOMEN UNDER PoSH ACT" on 26.04.2023

VENUE: Civil Engineering Seminar Hall TIME : 10.00 A.M to 1.00 P.M