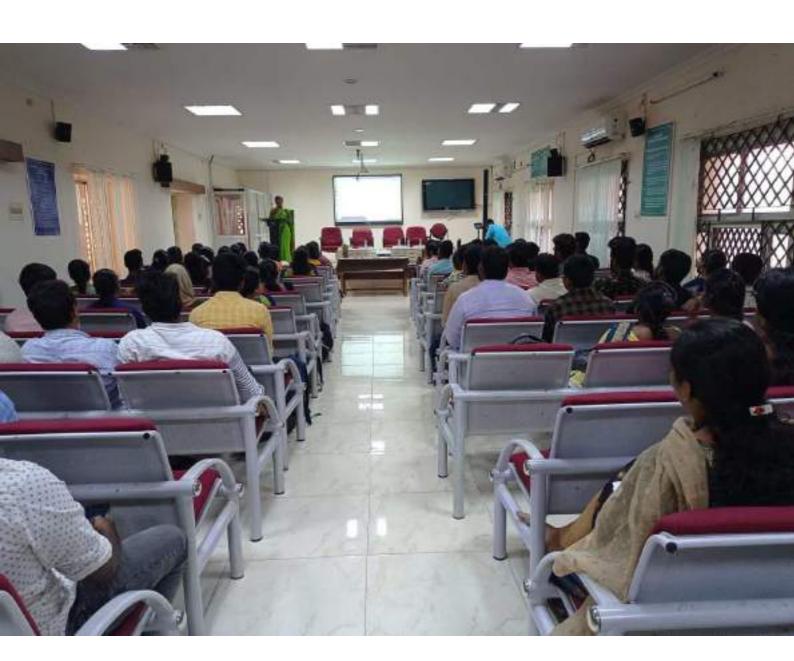

### GOVERNMENT COLLEGE OF TECHNOLOGY, COIMBATORE - 641 013

Internal Quality Assurance Cell – PoSH Cell, Government College of Technology, Coimbatore-13 has Organized Workshop on "Prevention and Protection of Women under PoSH Act" under Staff Development Fund on 26.04.2023.