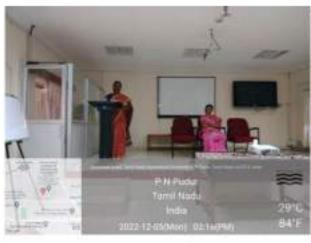

A Programme on "Prevention and Protection of Women under PoSH Act" was organised by PoSH cell of IQAC on 26.04.2023 FN in the Seminar Hall, Department of Civil Engineering. Permission was obtained from Principal for the conduct of programme. The detailed report and claim bill for the above mentioned programme is attached herewith. An honorarium of Rs.3000/- (Three Thousand only) may be claimed from student development fund and disbursed to the resource person.

### GOVERNMENT COLLEGE OF TECHNOLOGY, COIMBATORE - 641 013

Internal Quality Assurance Cell – PoSH Cell, Government College of Technology, Coimbatore-13 has Organized Workshop on "Prevention and Protection of Women under PoSH Act" under Staff Development Fund on 26.04.2023.