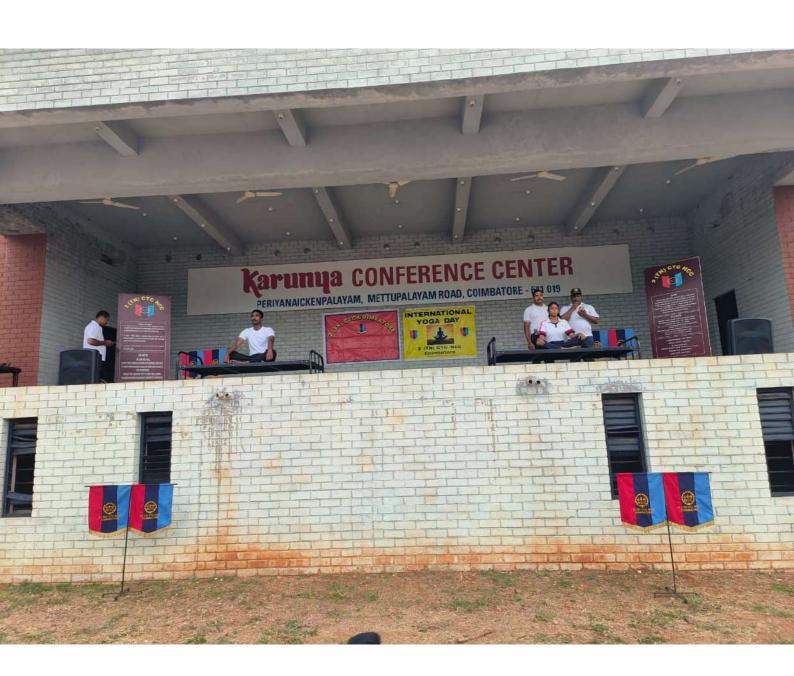

### Yoga Activity Report on International Yoga Day - 2022

Date: 21.06.2022

Location: St.Michel's Higher Secondary School, Coimbatore

#### **Activities Conducted:**

The yoga activity featured a diverse range of activities designed to engage and educate participants. The program comprised:

- Opening Ceremony: The event commenced with an inaugural ceremony, where distinguished guests addressed the audience, emphasizing the significance of yoga and its positive impact on health and harmony.
- Yoga Sessions: Renowned yoga instructors led participants through a series of yoga sessions, encompassing different styles such as Hatha, Vinyasa, and Kundalini. The sessions catered to participants of varying skill levels, ensuring inclusivity and accessibility.
- Workshops and Demonstrations: Concurrent workshops and demonstrations were organized to deepen participants' understanding of yoga postures, breathing techniques, and meditation practices. These interactive sessions provided practical insights and enabled participants to experience the benefits firsthand.