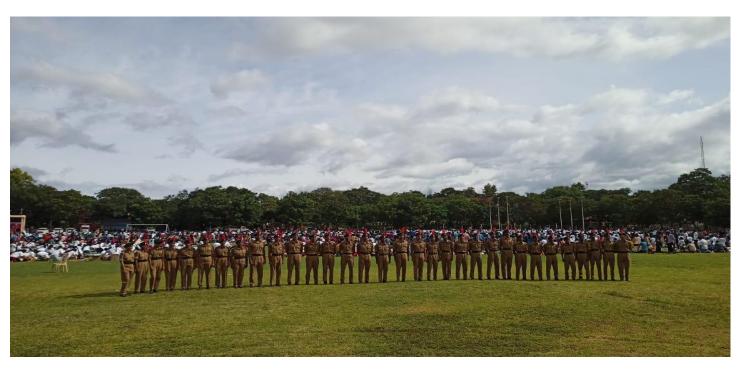

## **BASIC LIFE SUPPORT**

Report on Asian record event on World First Aid Day – 10.09.2022

On the occasion of the World First Aid Day, NCC cadets of our college coordinated the Basic Life Support demonstration along with 1000 students from our college.

A world record was set by more than 5,000 school and college students in Coimbatore on Saturday 09-09-2022 on the occasion of the World First Aid Day by demonstrating basic life support and recovery positions during critical conditions. District Collector Dr.G.S Sameeran I.A.S informed 5,386 students participated from 49 different institutions from Coimbatore for The Asia Book of Records adjudged the record attempt held on the Agricultural University

#### Our NCC Cadets at the event: