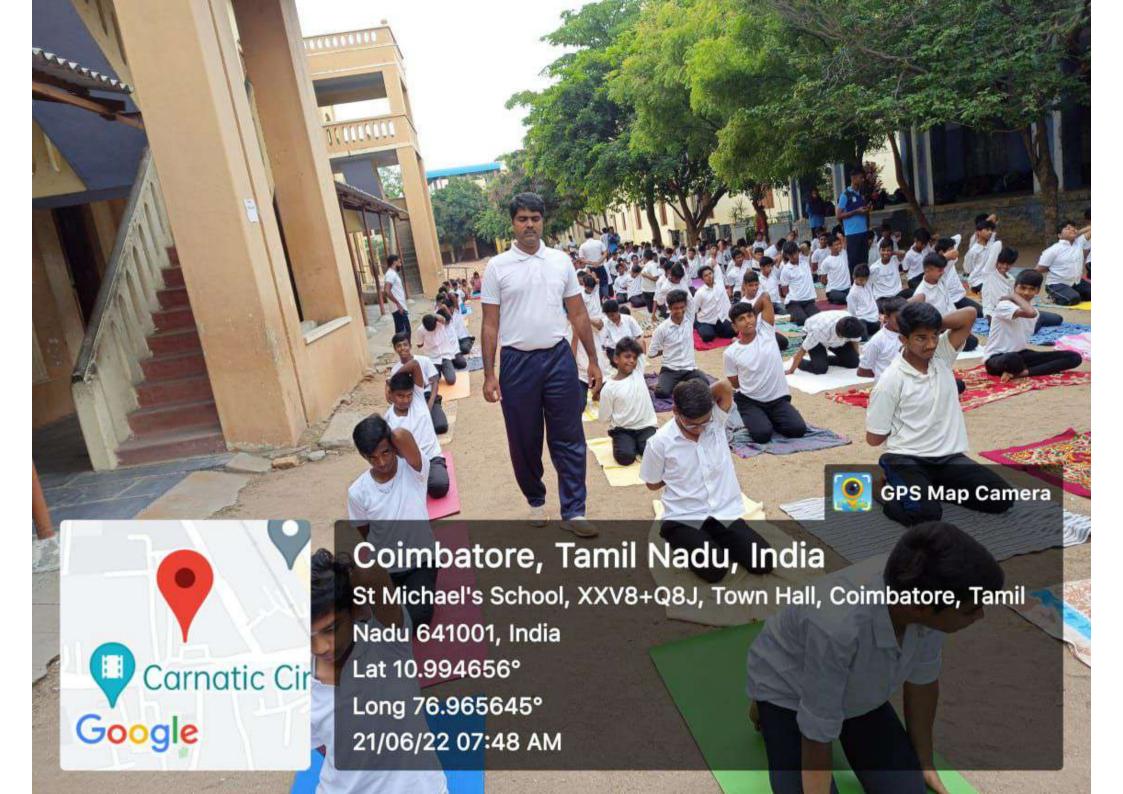

### Yoga Activity Report on International Yoga Day - 2022

Date: 21.06.2022

Location: St.Michel's Higher Secondary School, Coimbatore

#### Summary:

On 21.06.22, in celebration of International Yoga Day, NCC Cadets of Government College of Technology, Coimbatore organized a remarkable yoga activity at St.Michel's Higher Secondary School, Coimbatore. The event aimed to promote the practice of yoga, raise awareness about its numerous benefits, and bring together individuals from diverse backgrounds to foster unity and well-being. This report provides a comprehensive overview of the yoga activity, including the preparations, participants, activities conducted, and key outcomes achieved.

#### **Activities Conducted:**

The yoga activity featured a diverse range of activities designed to engage and educate participants. The program comprised:

- Opening Ceremony: The event commenced with an inaugural ceremony, where distinguished guests addressed the audience, emphasizing the significance of yoga and its positive impact on health and harmony.
- Yoga Sessions: Renowned yoga instructors led participants through a series of yoga sessions, encompassing different styles such as Hatha, Vinyasa, and Kundalini. The sessions catered to participants of varying skill levels, ensuring inclusivity and accessibility.
- Workshops and Demonstrations: Concurrent workshops and demonstrations were organized to deepen participants' understanding of yoga postures, breathing techniques, and meditation practices. These interactive sessions provided practical insights and enabled participants to experience the benefits firsthand.