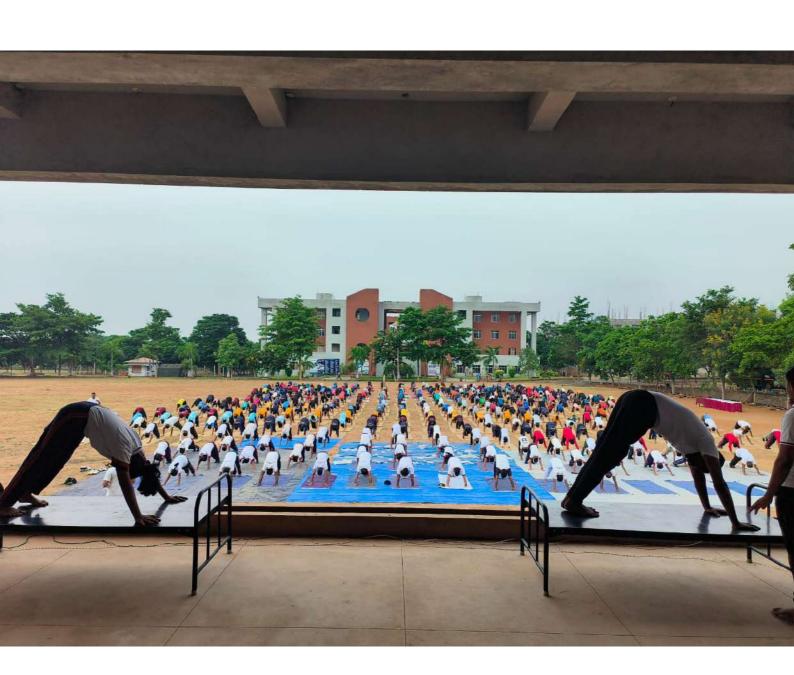

### Yoga Activity Report on International Yoga Day - 2022

Date: 21.06.2022

Location: St.Michel's Higher Secondary School, Coimbatore

#### **Activities Conducted:**

The yoga activity featured a diverse range of activities designed to engage and educate participants. The program comprised:

- Opening Ceremony: The event commenced with an inaugural ceremony, where distinguished guests addressed the audience, emphasizing the significance of yoga and its positive impact on health and harmony.
- Yoga Sessions: Renowned yoga instructors led participants through a series of yoga sessions, encompassing different styles such as Hatha, Vinyasa, and Kundalini. The sessions catered to participants of varying skill levels, ensuring inclusivity and accessibility.
- Workshops and Demonstrations: Concurrent workshops and demonstrations were organized to deepen participants' understanding of yoga postures, breathing techniques, and meditation practices. These interactive sessions provided practical insights and enabled participants to experience the benefits firsthand.