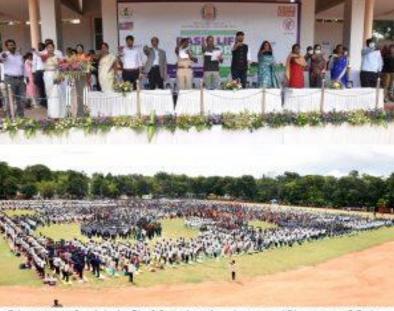

## **BASIC LIFE SUPPORT**

Report on Asian record event on World First Aid Day – 10.09.2022

On the occasion of the World First Aid Day, NCC cadets of our college coordinated the Basic Life Support demonstration along with 1000 students from our college.

A world record was set by more than 5,000 school and college students in Coimbatore on Saturday 09-09-2022 on the occasion of the World First Aid Day by demonstrating basic life support and recovery positions during critical conditions. District Collector Dr.G.S Sameeran I.A.S informed 5,386 students participated from 49 different institutions from Coimbatore for The Asia Book of Records adjudged the record attempt held on the Agricultural University