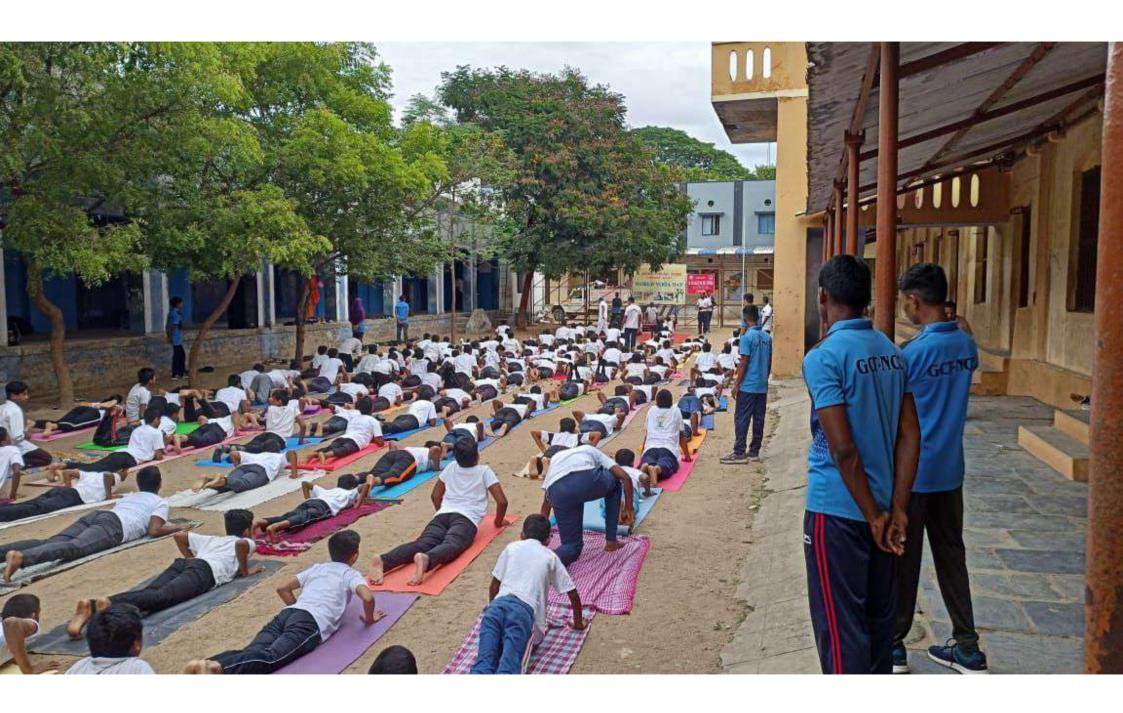

### Yoga Activity Report on International Yoga Day - 2022

Date: 21.06.2022

Location: St.Michel's Higher Secondary School, Coimbatore

#### **Activities Conducted:**

The yoga activity featured a diverse range of activities designed to engage and educate participants. The program comprised:

- Opening Ceremony: The event commenced with an inaugural ceremony, where distinguished guests addressed the audience, emphasizing the significance of yoga and its positive impact on health and harmony.
- Yoga Sessions: Renowned yoga instructors led participants through a series of yoga sessions, encompassing different styles such as Hatha, Vinyasa, and Kundalini. The sessions catered to participants of varying skill levels, ensuring inclusivity and accessibility.
- Workshops and Demonstrations: Concurrent workshops and demonstrations were organized to deepen participants' understanding of yoga postures, breathing techniques, and meditation practices. These interactive sessions provided practical insights and enabled participants to experience the benefits firsthand.