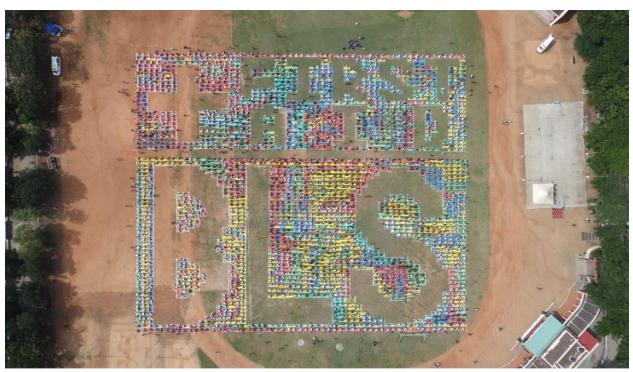

## **BASIC LIFE SUPPORT**

Report on Asian record event on World First Aid Day – 10.09.2022

On the occasion of the World First Aid Day, NCC cadets of our college coordinated the Basic Life Support demonstration along with 1000 students from our college.

A world record was set by more than 5,000 school and college students in Coimbatore on Saturday 09-09-2022 on the occasion of the World First Aid Day by demonstrating basic life support and recovery positions during critical conditions. District Collector Dr.G.S Sameeran I.A.S informed 5,386 students participated from 49 different institutions from Coimbatore for The Asia Book of Records adjudged the record attempt held on the Agricultural University

#### **Drone Shot of the Event:**

இன்று (10.09.2022) கோயம்புத்தூர், தமிழ்நாடு வேளாண்மை பல்கலைக் கழக வளாகத்தில் உலக முதலுதவி தினத்தை முன்னிட்டு மாவட்ட நிர்வாகம் மற்றும் அலெர்ட் என்.ஜி.ஒ இணைந்து மாபெரும் உலக சாதனையாக 5,386 பள்ளி கல்லூரி மாணவ மாணவியர்கள் பங்கு பெற்று FIRST AID BLS என்ற வடிவில் முதலுதவி நின்றவாறு விழிப்புணர்வு செய்முறை பயிற்சியினை மேற்கொண்டனர்.