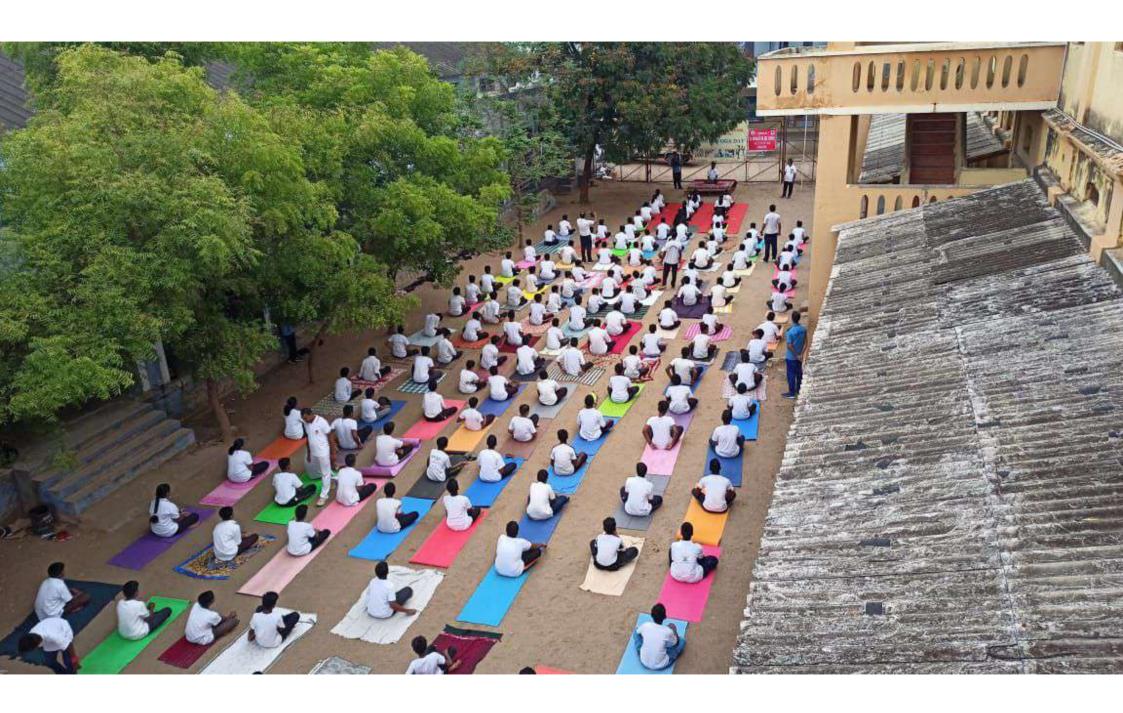

### Yoga Activity Report on International Yoga Day - 2022

Date: 21.06.2022

Location: St.Michel's Higher Secondary School, Coimbatore

#### Summary:

On 21.06.22, in celebration of International Yoga Day, NCC Cadets of Government College of Technology, Coimbatore organized a remarkable yoga activity at St.Michel's Higher Secondary School, Coimbatore. The event aimed to promote the practice of yoga, raise awareness about its numerous benefits, and bring together individuals from diverse backgrounds to foster unity and well-being. This report provides a comprehensive overview of the yoga activity, including the preparations, participants, activities conducted, and key outcomes achieved.

#### **Activities Conducted:**

The yoga activity featured a diverse range of activities designed to engage and educate participants. The program comprised:

- Opening Ceremony: The event commenced with an inaugural ceremony, where distinguished guests addressed the audience, emphasizing the significance of yoga and its positive impact on health and harmony.
- Yoga Sessions: Renowned yoga instructors led participants through a series of yoga sessions, encompassing different styles such as Hatha, Vinyasa, and Kundalini. The sessions catered to participants of varying skill levels, ensuring inclusivity and accessibility.
- Workshops and Demonstrations: Concurrent workshops and demonstrations were organized to deepen participants' understanding of yoga postures, breathing techniques, and meditation practices. These interactive sessions provided practical insights and enabled participants to experience the benefits firsthand.