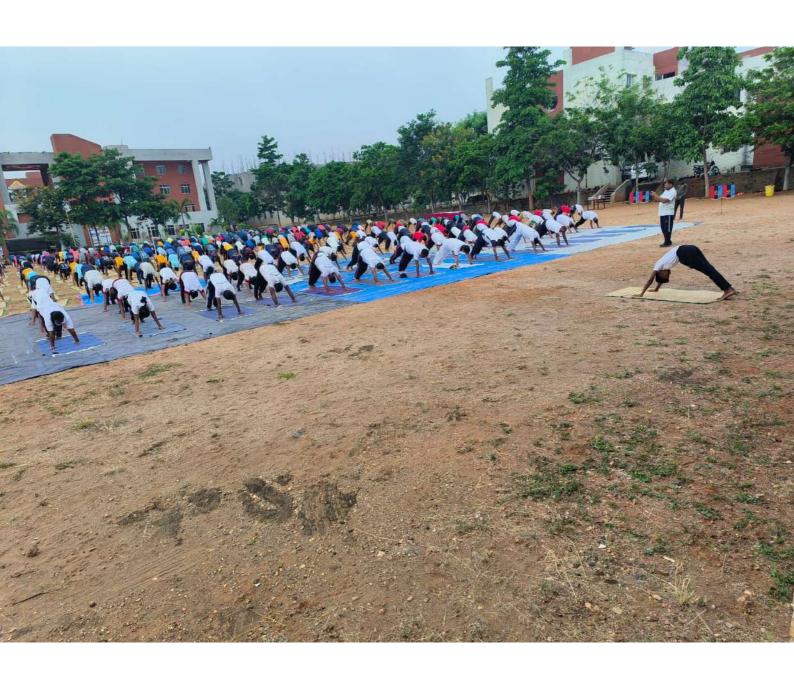

### Yoga Activity Report on International Yoga Day - 2022

Date: 21.06.2022

Location: St.Michel's Higher Secondary School, Coimbatore

#### **Activities Conducted:**

The yoga activity featured a diverse range of activities designed to engage and educate participants. The program comprised:

- Opening Ceremony: The event commenced with an inaugural ceremony, where distinguished guests addressed the audience, emphasizing the significance of yoga and its positive impact on health and harmony.
- Yoga Sessions: Renowned yoga instructors led participants through a series of yoga sessions, encompassing different styles such as Hatha, Vinyasa, and Kundalini. The sessions catered to participants of varying skill levels, ensuring inclusivity and accessibility.
- Workshops and Demonstrations: Concurrent workshops and demonstrations were organized to deepen participants' understanding of yoga postures, breathing techniques, and meditation practices. These interactive sessions provided practical insights and enabled participants to experience the benefits firsthand.