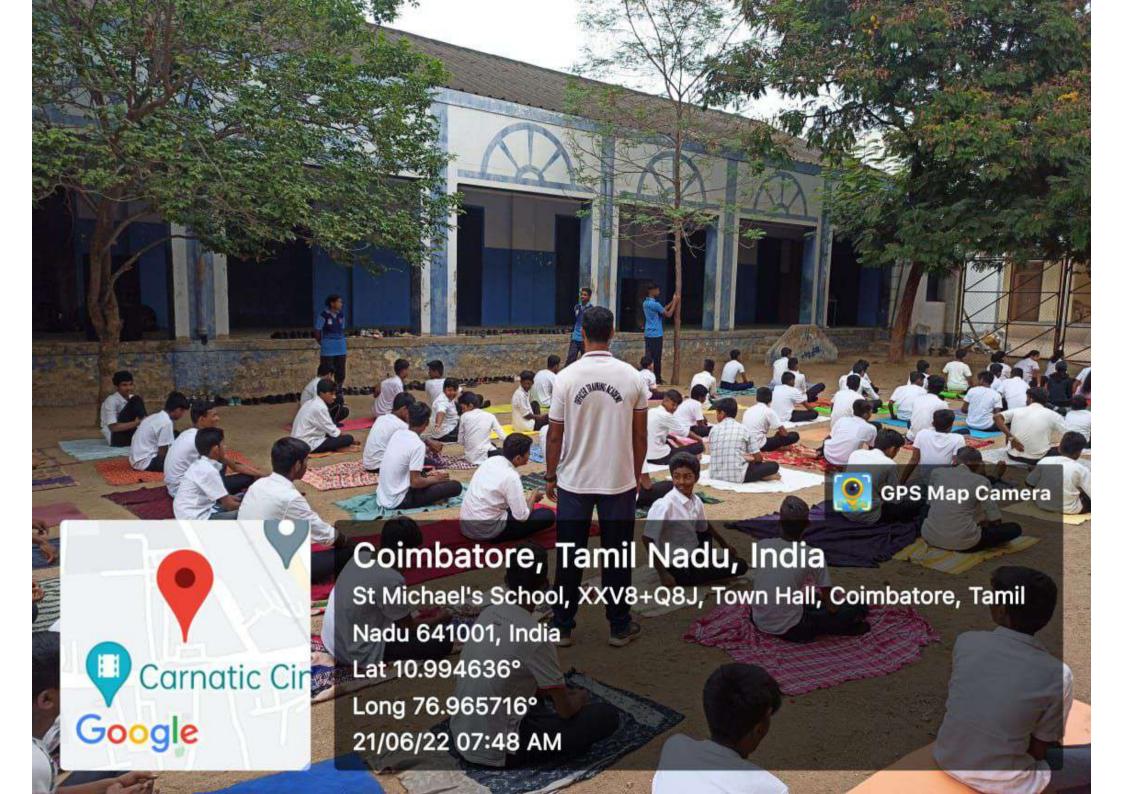

### Yoga Activity Report on International Yoga Day - 2022

Date: 21.06.2022

Location: St.Michel's Higher Secondary School, Coimbatore

#### Summary:

On 21.06.22, in celebration of International Yoga Day, NCC Cadets of Government College of Technology, Coimbatore organized a remarkable yoga activity at St.Michel's Higher Secondary School, Coimbatore. The event aimed to promote the practice of yoga, raise awareness about its numerous benefits, and bring together individuals from diverse backgrounds to foster unity and well-being. This report provides a comprehensive overview of the yoga activity, including the preparations, participants, activities conducted, and key outcomes achieved.

#### Preparations:

- Prior to the event, the organizing committee worked diligently to ensure the successful execution of the yoga activity. The preparations included:
- Selection of Venue: St.Michel's Higher Secondary School, Coimbatore was chosen that could accommodate a large number of students and provide a serene atmosphere conducive to yoga practice.
- Logistics: Arrangements for yoga mats, sound systems, seating arrangements, and other necessary equipment were made to ensure the comfort and convenience of the participants.