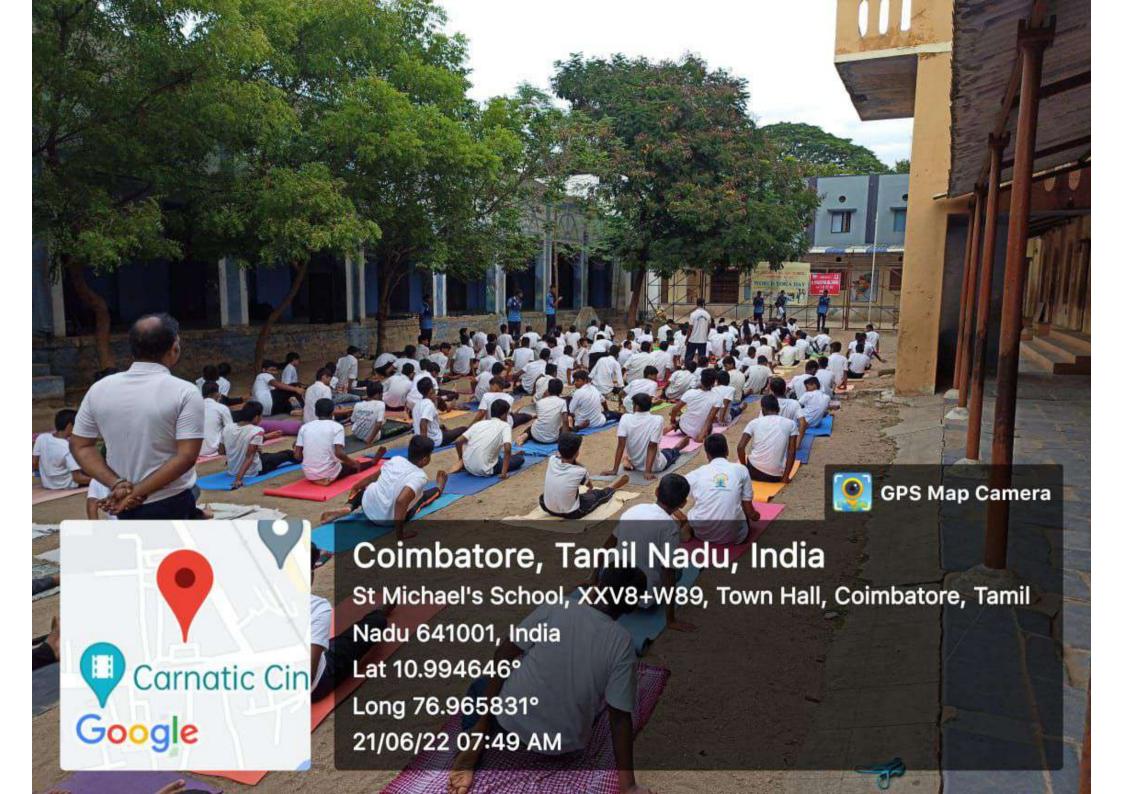

### Yoga Activity Report on International Yoga Day - 2022

Date: 21.06.2022

Location: St.Michel's Higher Secondary School, Coimbatore

#### Summary:

On 21.06.22, in celebration of International Yoga Day, NCC Cadets of Government College of Technology, Coimbatore organized a remarkable yoga activity at St.Michel's Higher Secondary School, Coimbatore. The event aimed to promote the practice of yoga, raise awareness about its numerous benefits, and bring together individuals from diverse backgrounds to foster unity and well-being. This report provides a comprehensive overview of the yoga activity, including the preparations, participants, activities conducted, and key outcomes achieved.

#### Preparations:

- Prior to the event, the organizing committee worked diligently to ensure the successful execution of the yoga activity. The preparations included:
- Selection of Venue: St.Michel's Higher Secondary School, Coimbatore was chosen that could accommodate a large number of students and provide a serene atmosphere conducive to yoga practice.
- Logistics: Arrangements for yoga mats, sound systems, seating arrangements, and other necessary equipment were made to ensure the comfort and convenience of the participants.