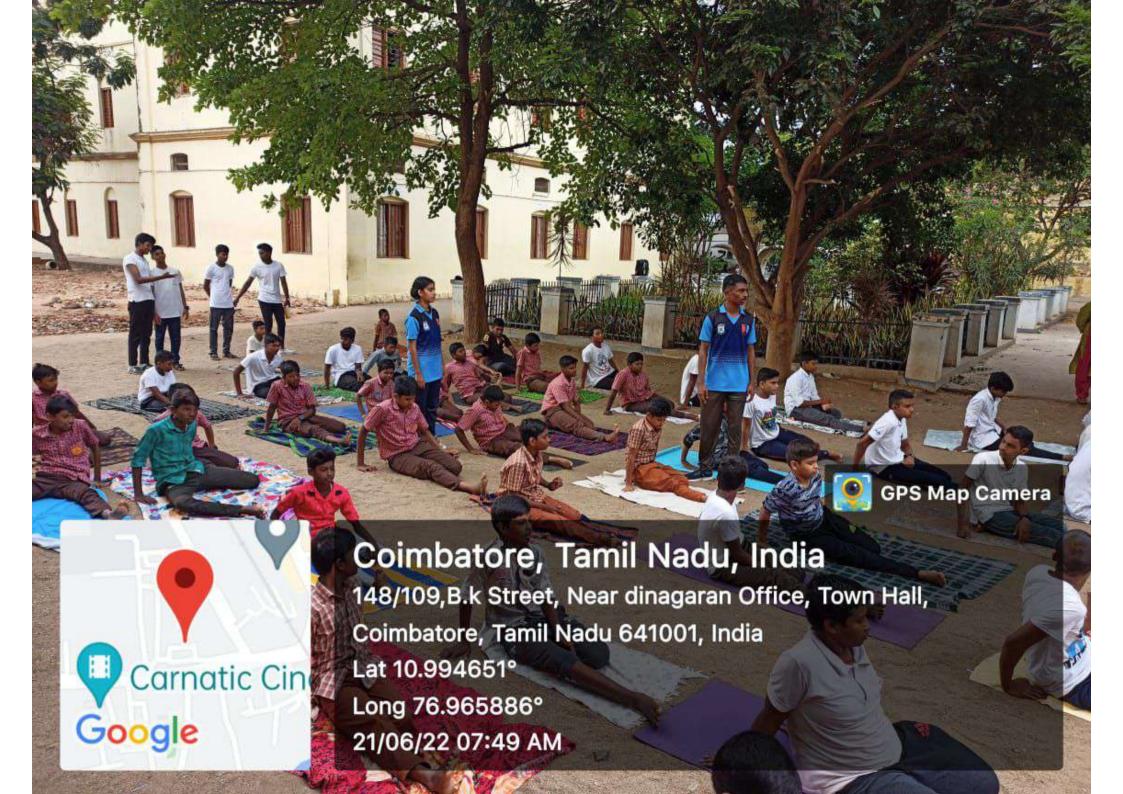

### Yoga Activity Report on International Yoga Day - 2022

Date: 21.06.2022

Location: St.Michel's Higher Secondary School, Coimbatore

#### Summary:

On 21.06.22, in celebration of International Yoga Day, NCC Cadets of Government College of Technology, Coimbatore organized a remarkable yoga activity at St.Michel's Higher Secondary School, Coimbatore. The event aimed to promote the practice of yoga, raise awareness about its numerous benefits, and bring together individuals from diverse backgrounds to foster unity and well-being. This report provides a comprehensive overview of the yoga activity, including the preparations, participants, activities conducted, and key outcomes achieved.

#### Preparations:

- Prior to the event, the organizing committee worked diligently to ensure the successful execution of the yoga activity. The preparations included:
- Selection of Venue: St.Michel's Higher Secondary School, Coimbatore was chosen that could accommodate a large number of students and provide a serene atmosphere conducive to yoga practice.
- Logistics: Arrangements for yoga mats, sound systems, seating arrangements, and other necessary equipment were made to ensure the comfort and convenience of the participants.