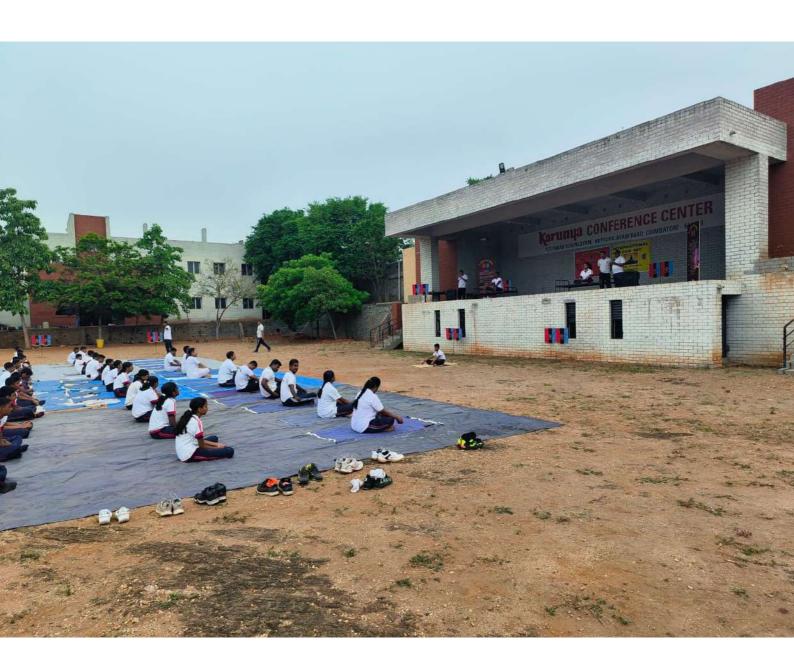

### Yoga Activity Report on International Yoga Day - 2022

Date: 21.06.2022

Location: St.Michel's Higher Secondary School, Coimbatore

#### Summary:

On 21.06.22, in celebration of International Yoga Day, NCC Cadets of Government College of Technology, Coimbatore organized a remarkable yoga activity at St.Michel's Higher Secondary School, Coimbatore. The event aimed to promote the practice of yoga, raise awareness about its numerous benefits, and bring together individuals from diverse backgrounds to foster unity and well-being. This report provides a comprehensive overview of the yoga activity, including the preparations, participants, activities conducted, and key outcomes achieved.

#### Preparations:

- Prior to the event, the organizing committee worked diligently to ensure the successful execution of the yoga activity. The preparations included:
- Selection of Venue: St.Michel's Higher Secondary School, Coimbatore was chosen that could accommodate a large number of students and provide a serene atmosphere conducive to yoga practice.
- Logistics: Arrangements for yoga mats, sound systems, seating arrangements, and other necessary equipment were made to ensure the comfort and convenience of the participants.