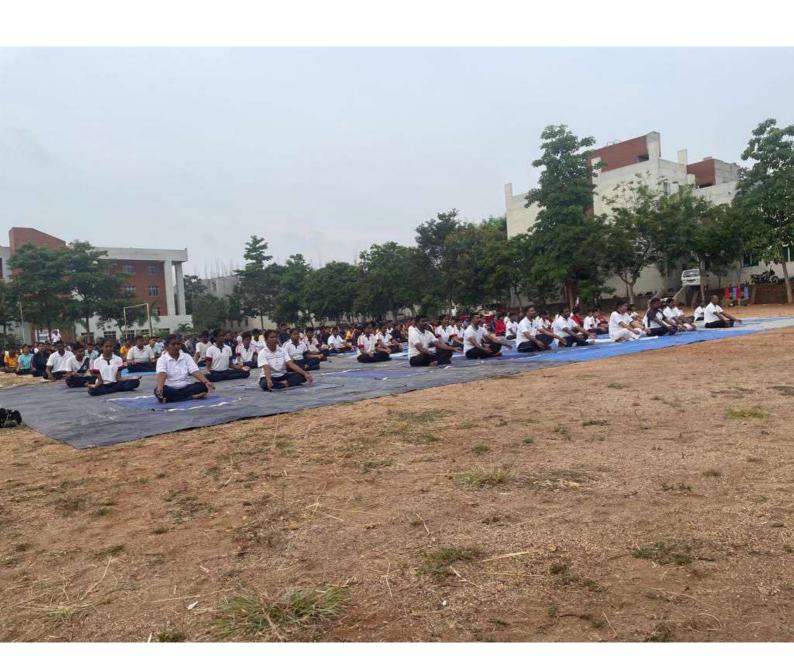

### Yoga Activity Report on International Yoga Day - 2022

Date: 21.06.2022

Location: St.Michel's Higher Secondary School, Coimbatore

#### **Key Outcomes:**

The yoga activity on International Yoga Day yielded several significant outcomes:

- Increased Awareness: The event succeeded in raising awareness about the importance and benefits of yoga, reaching a large audience and disseminating information through various media channels.
- Community Engagement: The activity fostered community engagement, bringing together individuals from different backgrounds, fostering connections, and promoting a sense of unity and inclusivity.
- Skill Enhancement: Participants had the opportunity to enhance their yoga skills through expertled sessions and workshops, enabling them to incorporate yoga into their daily lives for improved well-being.
- Inspiration for Future Practice: The event motivated participants to continue their yoga practice beyond International Yoga Day, fostering a long-term commitment to health and wellness.