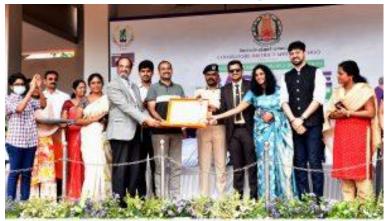

## **BASIC LIFE SUPPORT**

Report on Asian record event on World First Aid Day – 10.09.2022

On the occasion of the World First Aid Day, NCC cadets of our college coordinated the Basic Life Support demonstration along with 1000 students from our college.

A world record was set by more than 5,000 school and college students in Coimbatore on Saturday 09-09-2022 on the occasion of the World First Aid Day by demonstrating basic life support and recovery positions during critical conditions. District Collector Dr.G.S Sameeran I.A.S informed 5,386 students participated from 49 different institutions from Coimbatore for The Asia Book of Records adjudged the record attempt held on the Agricultural University