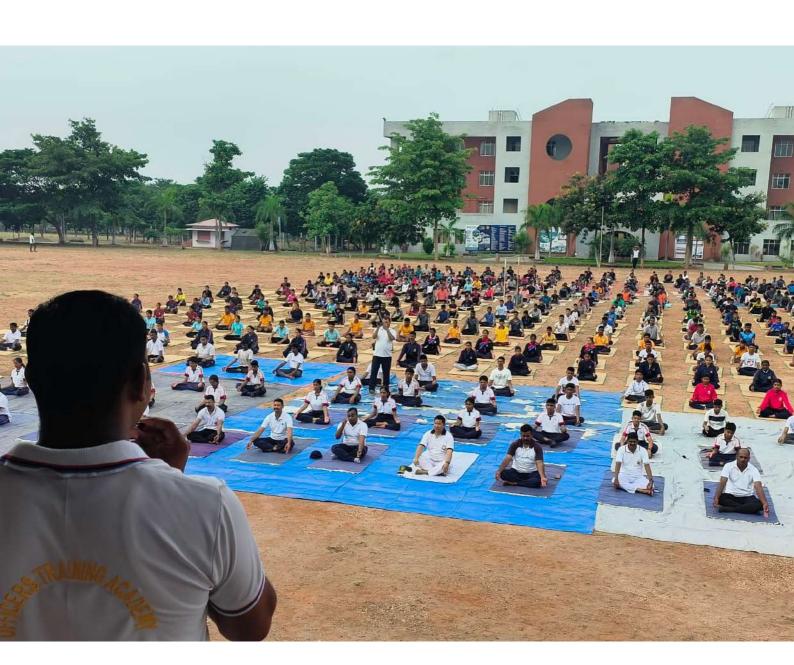

### Yoga Activity Report on International Yoga Day - 2022

Date: 21.06.2022

Location: St.Michel's Higher Secondary School, Coimbatore

#### **Activities Conducted:**

The yoga activity featured a diverse range of activities designed to engage and educate participants. The program comprised:

- Opening Ceremony: The event commenced with an inaugural ceremony, where distinguished guests addressed the audience, emphasizing the significance of yoga and its positive impact on health and harmony.
- Yoga Sessions: Renowned yoga instructors led participants through a series of yoga sessions, encompassing different styles such as Hatha, Vinyasa, and Kundalini. The sessions catered to participants of varying skill levels, ensuring inclusivity and accessibility.
- Workshops and Demonstrations: Concurrent workshops and demonstrations were organized to deepen participants' understanding of yoga postures, breathing techniques, and meditation practices. These interactive sessions provided practical insights and enabled participants to experience the benefits firsthand.