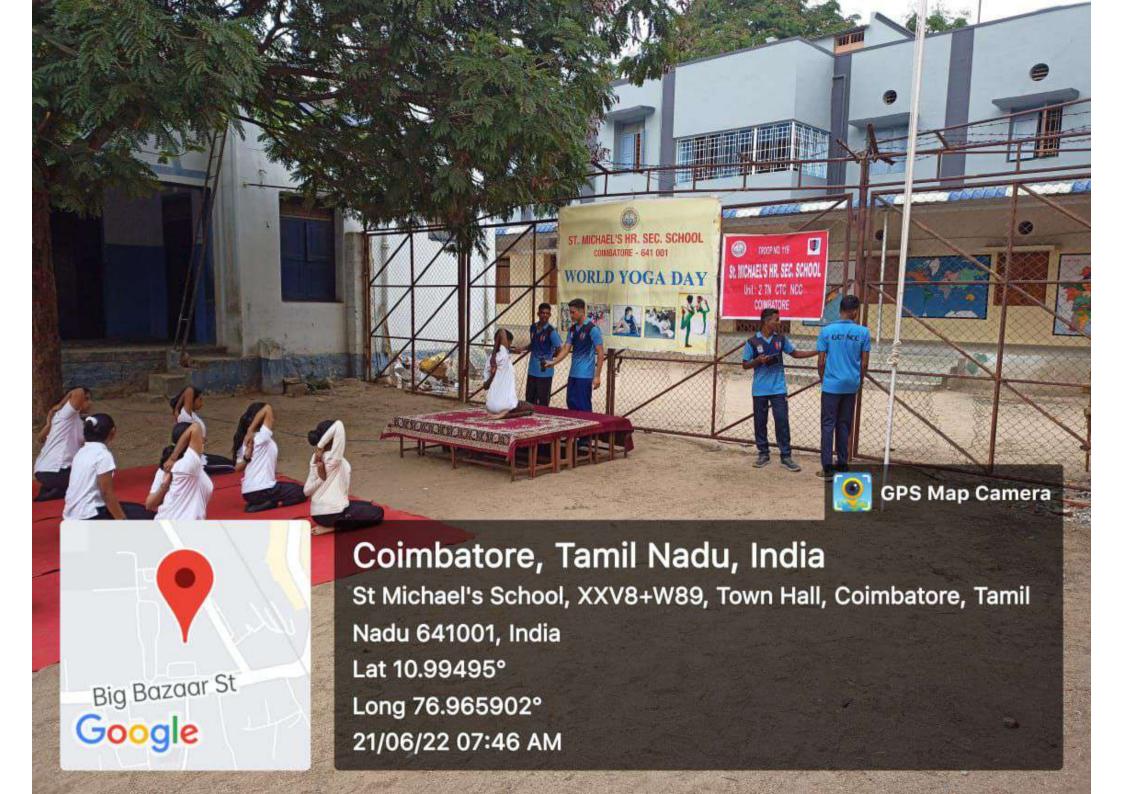

### Yoga Activity Report on International Yoga Day - 2022

Date: 21.06.2022

Location: St.Michel's Higher Secondary School, Coimbatore

#### Summary:

On 21.06.22, in celebration of International Yoga Day, NCC Cadets of Government College of Technology, Coimbatore organized a remarkable yoga activity at St.Michel's Higher Secondary School, Coimbatore. The event aimed to promote the practice of yoga, raise awareness about its numerous benefits, and bring together individuals from diverse backgrounds to foster unity and well-being. This report provides a comprehensive overview of the yoga activity, including the preparations, participants, activities conducted, and key outcomes achieved.

#### Preparations:

- Prior to the event, the organizing committee worked diligently to ensure the successful execution of the yoga activity. The preparations included:
- Selection of Venue: St.Michel's Higher Secondary School, Coimbatore was chosen that could accommodate a large number of students and provide a serene atmosphere conducive to yoga practice.
- Logistics: Arrangements for yoga mats, sound systems, seating arrangements, and other necessary equipment were made to ensure the comfort and convenience of the participants.