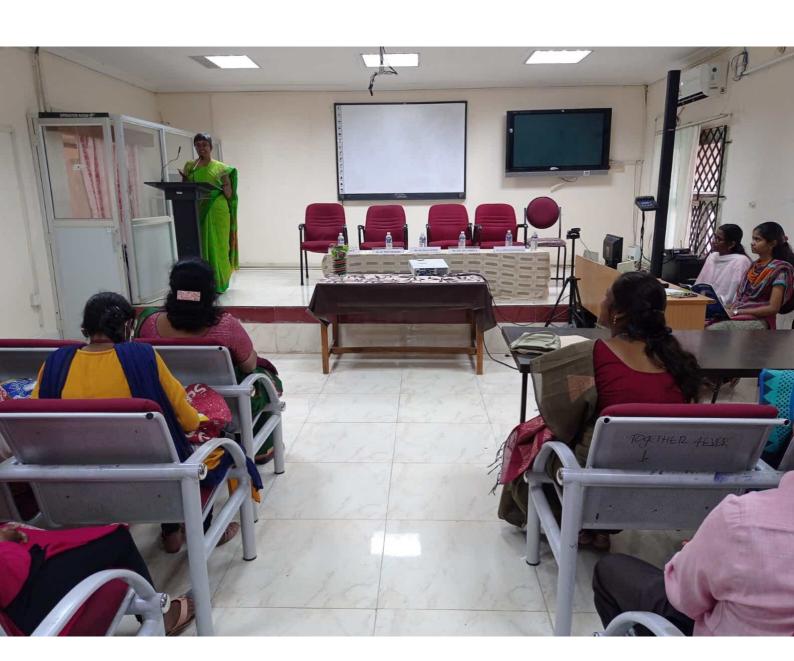

### GENDER SENSITIZATION AND POSH ACT AWARENESS

ON

21-10-2022

**RESOURCE PERSON** 

Dr.KAMALAVENI

Assistant Professor
Department of Women's Studies
Bharathiar University, Coimbatore

Prof. Rekha
Dr.A.Meena Kowshalya
Co-Coordinators

Dr. S.P. Jeyapriya

Dr.R.Thenmozhi

Dr.P.Thamarai

**Co-ordinator** 

IQAC Director Convenor

Principal Patron

**VENUE: CSE Seminar Hall** 

TIME: 2:00pm - 5:00pm

#### GENDER SENSITIZATION AND POSH ACT AWARENESS

ON 21-10-2022

**RESOURCE PERSON** 

Dr.KAMALAVENI

Assistant Professor Department of Women's Studies Bharathiar University,Coimbatore

Prof. Rekha Dr.A.Meena Kowshalya Co-Coordinators

VENUE: CSE Seminar Hall TIME: 2:00pm - 5:00pm Dr. S.P. Jeyapriya

Co-ordinator

Dr.R.Thenmozhi

IQAC Director Convenor Dr.P.Thamarai

Principal Patron Permitted.

Permitted.

Denormans ass

Department of Civil Engineering, Government College of Technology,