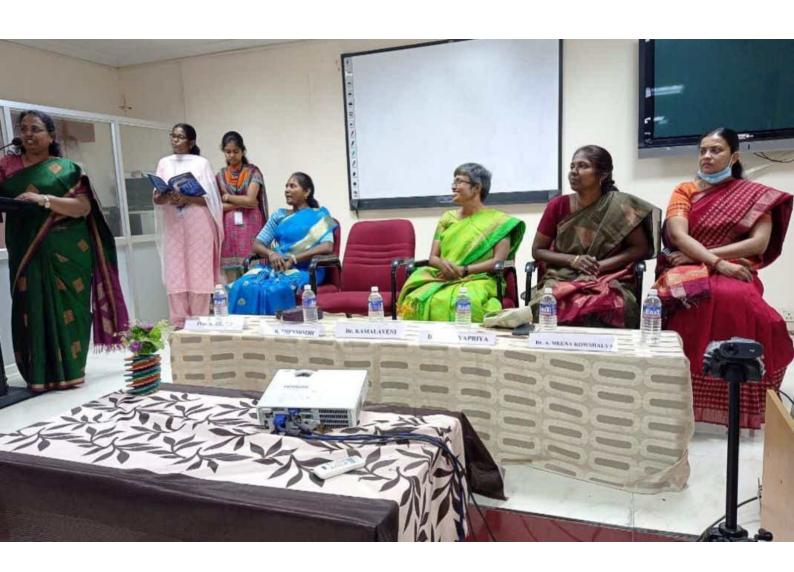

### GENDER SENSITIZATION AND POSH ACT AWARENESS

ON

21-10-2022

**RESOURCE PERSON** 

Dr.KAMALAVENI

Assistant Professor
Department of Women's Studies
Bharathiar University, Coimbatore

Prof. Rekha
Dr.A.Meena Kowshalya
Co-Coordinators

Dr. S.P. Jeyapriya

Dr.R.Thenmozhi

Dr.P.Thamarai

**Co-ordinator** 

IQAC Director Convenor

Principal Patron

**VENUE: CSE Seminar Hall** 

TIME: 2:00pm - 5:00pm

#### GENDER SENSITIZATION AND POSH ACT AWARENESS

ON 21-10-2022

**RESOURCE PERSON** 

Dr.KAMALAVENI

Assistant Professor Department of Women's Studies Bharathiar University,Coimbatore

Prof. Rekha Dr.A.Meena Kowshalya Co-Coordinators

VENUE: CSE Seminar Hall TIME: 2:00pm - 5:00pm Dr. S.P. Jeyapriya

Co-ordinator

Dr.R.Thenmozhi

IQAC Director Convenor Dr.P.Thamarai

Principal Patron Permitted.

Permitted.

Denormans ass

Department of Civil Engineering, Government College of Technology,