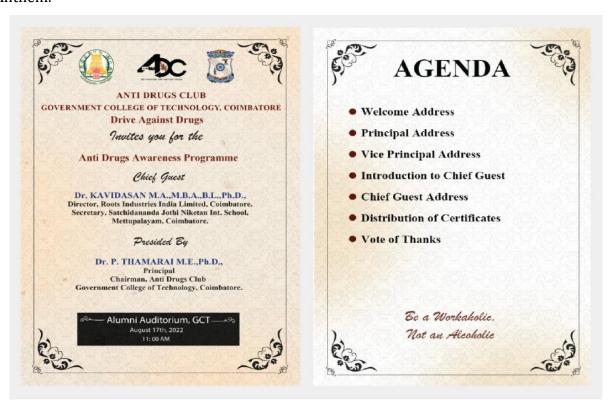

| 49 | - State Level Programme on        | Anti Drug Club, GCT  |              |      |
|----|-----------------------------------|----------------------|--------------|------|
|    | Drive Against Drugs (DAD)         |                      | Aug 11 - 16, |      |
|    |                                   |                      | 2022         | 100+ |
| 50 | world environment day 2023        | Green Club, GCT      |              | 0.5  |
|    | activity                          | ,                    | june 5, 2023 | 25+  |
| 51 | world environment day             | youth Red Cross, GCT | June 2023    | 10+  |
| 52 | Eye camp, GCT Quarters            | youth Red Cross, GCT | Jan 22       | 5    |
| 53 | competitions for school children  | youth Red Cross, GCT | Feb 22       | 4    |
| 54 | Household Provisions for HIV      | youth Red Cross, GCT | Dec 12, 2022 |      |
|    | positive                          | youth Rea Cross, acr |              | 5    |
| 55 | Distribution of posters on cancer |                      |              |      |
|    | causing foods and preventing      | unnat Bharat Abhiyan |              |      |
|    | foods                             |                      | Dec 2022     | 3    |
| 56 | world braille day                 | youth Red Cross, GCT | Dec 2022     | 2    |
| 57 | Independence day competitions     | youth Red Cross, GCT |              |      |
|    | for school schildren              | youth Rea Gloss, GG1 | Jan,2023     | 3    |