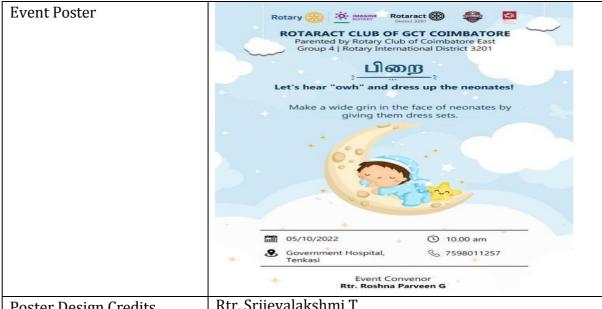

# **Report for Academic Year 2022-2023**

|    | Aca                                                                                                          | demic year 2022-2 | 23         |    |
|----|--------------------------------------------------------------------------------------------------------------|-------------------|------------|----|
| 1. | ROCK YOUR KNACK - Spending time with Differently-abled kids and helping them express their talent            | Rotaract Club     | 18.08.2022 | 26 |
| 2. | EXCALIBUR - Setting up a stationery hub in government schools                                                | Rotaract Club     | 26.09.2022 | 15 |
| 3. | BENEVOLENCE - Donating Handsticks to oldage people in oldage home and spending some time with them           | Rotaract Club     | 18.09.2022 | 12 |
| 4. | PIRAI - Donating new clothings to newborn babies born on our Charter day                                     | Rotaract Club     | 05.10.2022 | 63 |
| 5. | APEIRON - Charter day celebration with vagabonds in Marina Beach                                             | Rotaract Club     | 05.10.2022 | 4  |
| 6. | EXCALIBUR PHASE 2 - Setting up stationery hub in Government Schools                                          | Rotaract Club     | 28.10.2022 | 6  |
| 7. | INMANAM - making the orphanage kids experience Diwali like vibe                                              | Rotaract Club     | 30.10.2022 | 27 |
| 8. | MEIGNANAM - creating<br>awareness about the visually<br>impaired and signify the<br>importance of white cane | Rotaract Club     | 16.10.2022 | 26 |
| 9. | EXCALIBUR PHASE 3 - Setting up stationery hub in Government Schools                                          | Rotaract Club     | 29.11.2022 | 10 |
| 10 | KANIVANBU - Teaching the importance of kindness to school kids                                               | Rotaract Club     | 17.11.2022 | 12 |
| 11 | CEREBRA - Socializing and interacting with special children                                                  | Rotaract Club     | 22.11.2022 | 30 |
| 12 | EXCALIBUR PHASE 4 - Setting up a stationery hub in Government School                                         | Rotaract Club     | 13.12.2022 | 4  |