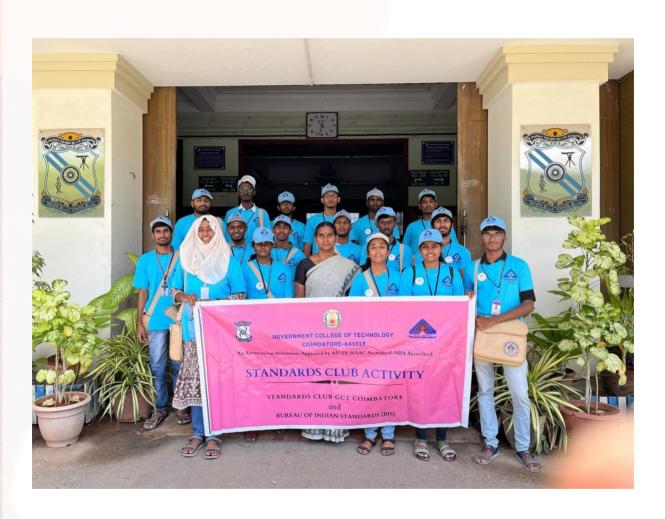

# 11. CEREBRA - Socializing and interacting with special children *On the account of World Children's Day*

| Errort Name CERTIDA    |                                            |                                                                                                              |                                                    |                                            |  |
|------------------------|--------------------------------------------|--------------------------------------------------------------------------------------------------------------|----------------------------------------------------|--------------------------------------------|--|
| Event Name             | CEREBRA  Boosting brains. Building smiles. |                                                                                                              |                                                    |                                            |  |
| Event Tagline          |                                            |                                                                                                              |                                                    |                                            |  |
| Event Chairman         |                                            | ladhumitha V                                                                                                 |                                                    |                                            |  |
| Event Secretary        |                                            | arishramakri<br>Iadhumitha V                                                                                 |                                                    |                                            |  |
| Reported by Event Date |                                            | 1/2022                                                                                                       |                                                    | Covernment enecial                         |  |
|                        |                                            | •                                                                                                            | Venue / Platform                                   | Government special school,<br>Thondamuthur |  |
| Event Duration         | 2 hou                                      |                                                                                                              | Event Timing                                       | 10.30 am                                   |  |
| Total number of Partic |                                            | 30                                                                                                           |                                                    |                                            |  |
| No. of Council membe   | rs                                         | 0                                                                                                            |                                                    |                                            |  |
| No. of Club members    |                                            | 5                                                                                                            |                                                    |                                            |  |
| No. of other club mem  | bers                                       | 0<br>25                                                                                                      |                                                    |                                            |  |
| No. of General Public  |                                            |                                                                                                              | C 11 C                                             | . 1: 1:                                    |  |
| Motive                 |                                            |                                                                                                              | one feel left out, to se<br>ecial children. Spread |                                            |  |
| Event Description      |                                            | On behalf of                                                                                                 | of World Children's                                | <mark>da</mark> y, various activities      |  |
|                        |                                            | were cond                                                                                                    | lucted in Governm                                  | nent special school,                       |  |
|                        |                                            | Thondamut                                                                                                    | hur to socialize a                                 | nd interact with the                       |  |
|                        |                                            |                                                                                                              |                                                    | buted. Colour based                        |  |
|                        |                                            |                                                                                                              |                                                    | vould help to improve                      |  |
|                        |                                            |                                                                                                              |                                                    |                                            |  |
|                        |                                            | the visual perception. Segregation and arrangements of                                                       |                                                    |                                            |  |
|                        |                                            | coloured paper of a shape were held to boost their brain                                                     |                                                    |                                            |  |
|                        |                                            | functioning. These activities were performed by                                                              |                                                    |                                            |  |
|                        |                                            | dividing them into groups and were helped by the club                                                        |                                                    |                                            |  |
|                        |                                            | members ar                                                                                                   | nd the school staffs.                              |                                            |  |
|                        |                                            | We also mad                                                                                                  | de origami naner hiro                              | d, so that they use their                  |  |
|                        |                                            |                                                                                                              |                                                    | aper and this will help                    |  |
|                        |                                            | _                                                                                                            | _                                                  | _                                          |  |
|                        |                                            | them to improve body parts coordinate with the brain's signal. Finally, handmade batches were distributed to |                                                    |                                            |  |
|                        |                                            | the children which had their names                                                                           |                                                    |                                            |  |
|                        |                                            | and the titles as per their wish. By printing everyone's                                                     |                                                    |                                            |  |
|                        |                                            | hands on a chart glued to the wall, memory chart was                                                         |                                                    |                                            |  |
|                        |                                            | created at last.                                                                                             |                                                    |                                            |  |
| Impact made for        |                                            | Special children                                                                                             |                                                    |                                            |  |
| Outcome of the event   |                                            | The children were so happy seeing the crafts made by                                                         |                                                    |                                            |  |
|                        |                                            | themselves. They were so joyful on completing each of                                                        |                                                    |                                            |  |
|                        |                                            | the activities. This would have helped them socialize                                                        |                                                    |                                            |  |
|                        |                                            | and would                                                                                                    |                                                    |                                            |  |
|                        |                                            |                                                                                                              | d their thinking capac                             | city.                                      |  |
| Feedback (any 3)       | Feedback (any 3)                           |                                                                                                              | the children to make                               |                                            |  |
|                        |                                            | own." "It is an immense pleasure having you                                                                  |                                                    |                                            |  |
|                        |                                            | here."                                                                                                       |                                                    |                                            |  |
|                        |                                            | "All the acti<br>suitable for                                                                                | vities conducted wer                               | re innovative and                          |  |