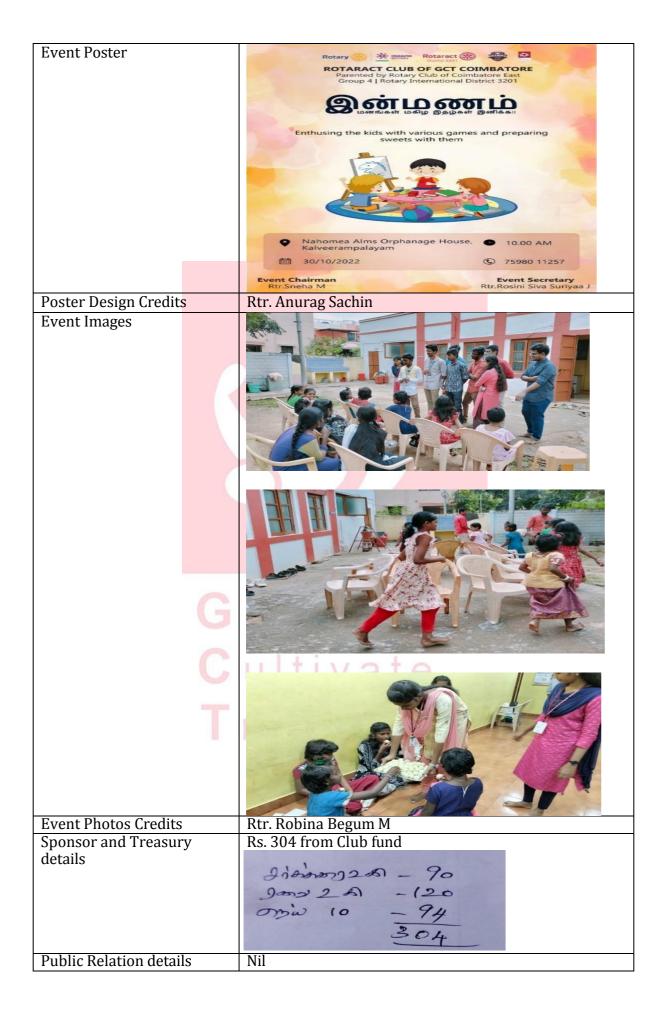

# **Report for Academic Year 2022-2023**

|    | Aca                                                                                                          | demic year 2022-2 | 23         |    |
|----|--------------------------------------------------------------------------------------------------------------|-------------------|------------|----|
| 1. | ROCK YOUR KNACK - Spending time with Differently-abled kids and helping them express their talent            | Rotaract Club     | 18.08.2022 | 26 |
| 2. | EXCALIBUR - Setting up a stationery hub in government schools                                                | Rotaract Club     | 26.09.2022 | 15 |
| 3. | BENEVOLENCE - Donating Handsticks to oldage people in oldage home and spending some time with them           | Rotaract Club     | 18.09.2022 | 12 |
| 4. | PIRAI - Donating new clothings to newborn babies born on our Charter day                                     | Rotaract Club     | 05.10.2022 | 63 |
| 5. | APEIRON - Charter day celebration with vagabonds in Marina Beach                                             | Rotaract Club     | 05.10.2022 | 4  |
| 6. | EXCALIBUR PHASE 2 - Setting up stationery hub in Government Schools                                          | Rotaract Club     | 28.10.2022 | 6  |
| 7. | INMANAM - making the orphanage kids experience Diwali like vibe                                              | Rotaract Club     | 30.10.2022 | 27 |
| 8. | MEIGNANAM - creating<br>awareness about the visually<br>impaired and signify the<br>importance of white cane | Rotaract Club     | 16.10.2022 | 26 |
| 9. | EXCALIBUR PHASE 3 - Setting up stationery hub in Government Schools                                          | Rotaract Club     | 29.11.2022 | 10 |
| 10 | KANIVANBU - Teaching the importance of kindness to school kids                                               | Rotaract Club     | 17.11.2022 | 12 |
| 11 | CEREBRA - Socializing and interacting with special children                                                  | Rotaract Club     | 22.11.2022 | 30 |
| 12 | EXCALIBUR PHASE 4 - Setting up a stationery hub in Government School                                         | Rotaract Club     | 13.12.2022 | 4  |