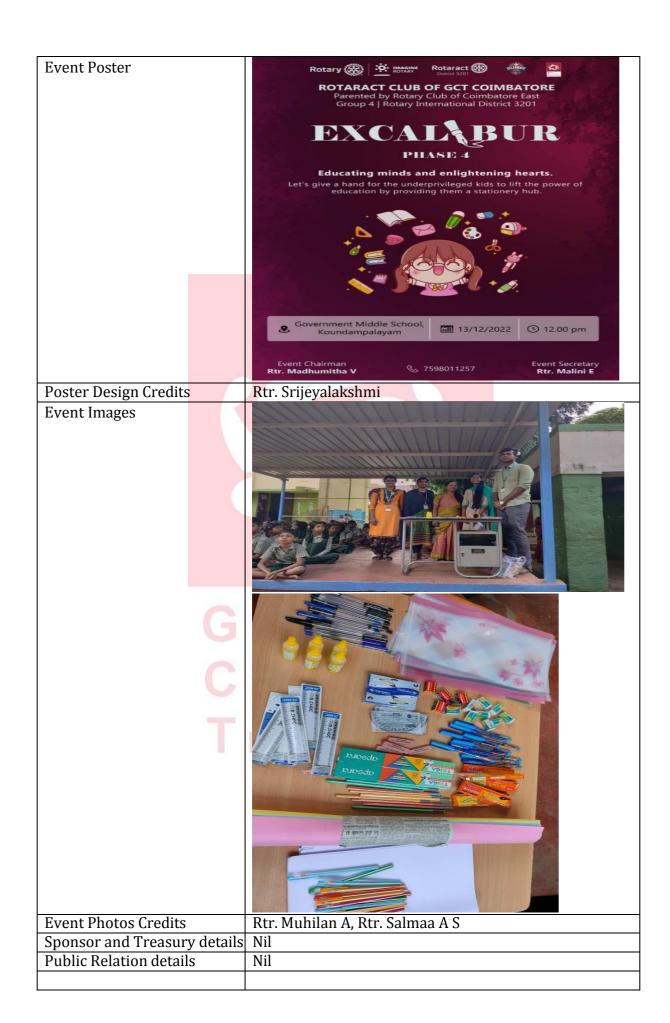

#### Event Name: EXCALIBUR PHASE 5

| S.<br>NO | REG NO. | NAME            | DEPARTMENT |
|----------|---------|-----------------|------------|
| 1.       | 2012134 | . Rtr.Hemananth | MECH       |
| 2.       | 2012141 | Rtr.Leoprabhu   | MECH       |