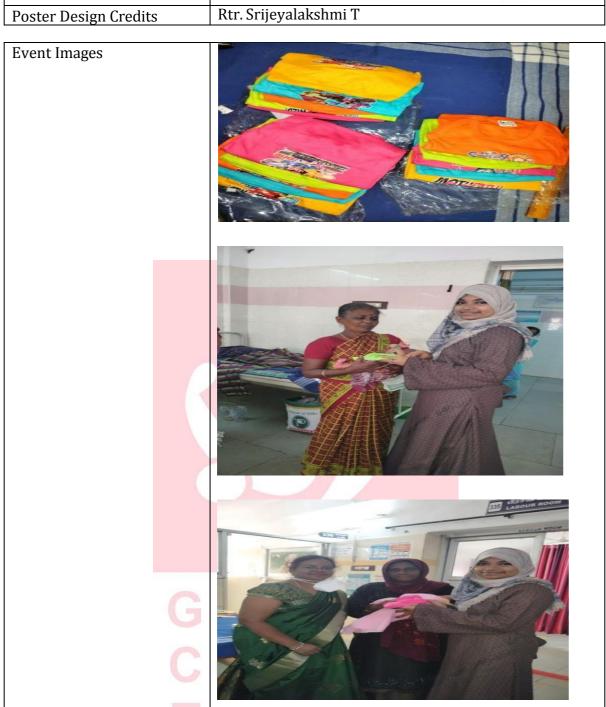

# **Report for Academic Year 2022-2023**

|    | Aca                                                                                                          | demic year 2022-2 | 23         |    |
|----|--------------------------------------------------------------------------------------------------------------|-------------------|------------|----|
| 1. | ROCK YOUR KNACK - Spending time with Differently-abled kids and helping them express their talent            | Rotaract Club     | 18.08.2022 | 26 |
| 2. | EXCALIBUR - Setting up a stationery hub in government schools                                                | Rotaract Club     | 26.09.2022 | 15 |
| 3. | BENEVOLENCE - Donating Handsticks to oldage people in oldage home and spending some time with them           | Rotaract Club     | 18.09.2022 | 12 |
| 4. | PIRAI - Donating new clothings to newborn babies born on our Charter day                                     | Rotaract Club     | 05.10.2022 | 63 |
| 5. | APEIRON - Charter day celebration with vagabonds in Marina Beach                                             | Rotaract Club     | 05.10.2022 | 4  |
| 6. | EXCALIBUR PHASE 2 - Setting up stationery hub in Government Schools                                          | Rotaract Club     | 28.10.2022 | 6  |
| 7. | INMANAM - making the orphanage kids experience Diwali like vibe                                              | Rotaract Club     | 30.10.2022 | 27 |
| 8. | MEIGNANAM - creating<br>awareness about the visually<br>impaired and signify the<br>importance of white cane | Rotaract Club     | 16.10.2022 | 26 |
| 9. | EXCALIBUR PHASE 3 - Setting up stationery hub in Government Schools                                          | Rotaract Club     | 29.11.2022 | 10 |
| 10 | KANIVANBU - Teaching the importance of kindness to school kids                                               | Rotaract Club     | 17.11.2022 | 12 |
| 11 | CEREBRA - Socializing and interacting with special children                                                  | Rotaract Club     | 22.11.2022 | 30 |
| 12 | EXCALIBUR PHASE 4 - Setting up a stationery hub in Government School                                         | Rotaract Club     | 13.12.2022 | 4  |