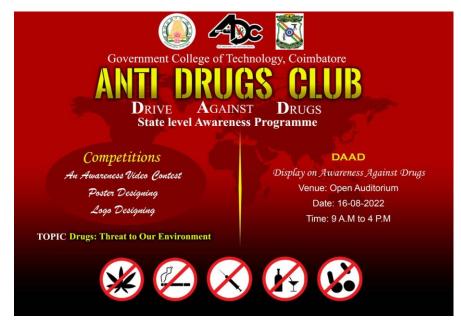

| 49 | - State Level Programme on        | Anti Drug Club, GCT  |              |      |
|----|-----------------------------------|----------------------|--------------|------|
|    | Drive Against Drugs (DAD)         |                      | Aug 11 - 16, |      |
|    |                                   |                      | 2022         | 100+ |
| 50 | world environment day 2023        | Green Club, GCT      |              | 0.5  |
|    | activity                          | ,                    | june 5, 2023 | 25+  |
| 51 | world environment day             | youth Red Cross, GCT | June 2023    | 10+  |
| 52 | Eye camp, GCT Quarters            | youth Red Cross, GCT | Jan 22       | 5    |
| 53 | competitions for school children  | youth Red Cross, GCT | Feb 22       | 4    |
| 54 | Household Provisions for HIV      | youth Red Cross, GCT | Dec 12, 2022 |      |
|    | positive                          | youth Rea Cross, acr |              | 5    |
| 55 | Distribution of posters on cancer |                      |              |      |
|    | causing foods and preventing      | unnat Bharat Abhiyan |              |      |
|    | foods                             |                      | Dec 2022     | 3    |
| 56 | world braille day                 | youth Red Cross, GCT | Dec 2022     | 2    |
| 57 | Independence day competitions     | youth Red Cross, GCT |              |      |
|    | for school schildren              | youth Rea Gloss, GG1 | Jan,2023     | 3    |

| Feedback (any 3) | "When will you come back, we wish to see you soon."                           |
|------------------|-------------------------------------------------------------------------------|
|                  | "Thankyou so much for providing us the stationaries, these are very helpful." |