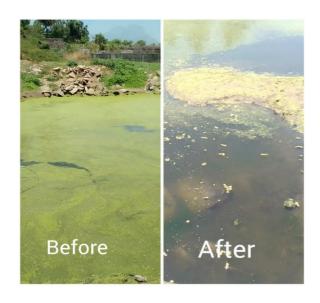

| their regular routines every other day." |  |  |
|------------------------------------------|--|--|
|                                          |  |  |
|                                          |  |  |
|                                          |  |  |
|                                          |  |  |
|                                          |  |  |
|                                          |  |  |