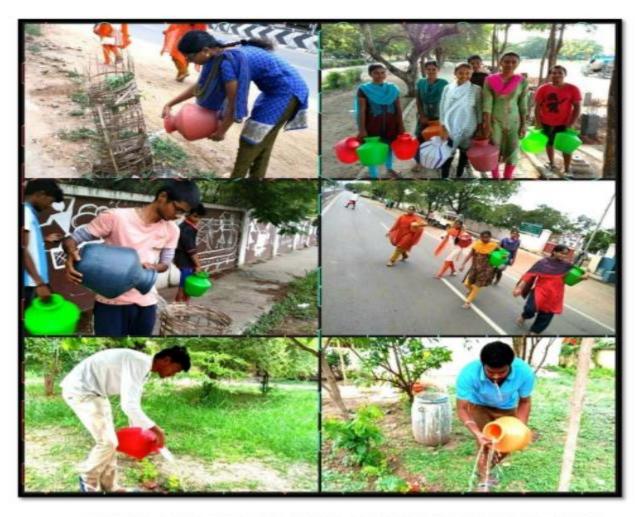

#### Event Name: EXCALIBUR PHASE 5

| S.<br>NO | REG NO. | NAME            | DEPARTMENT |
|----------|---------|-----------------|------------|
| 1.       | 2012134 | . Rtr.Hemananth | MECH       |
| 2.       | 2012141 | Rtr.Leoprabhu   | MECH       |