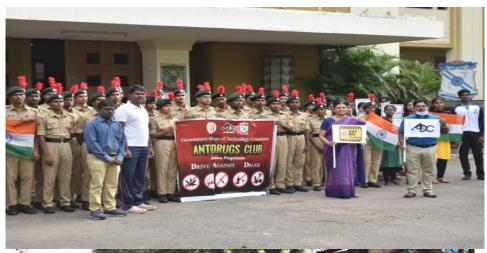

| Feedback (any 3) | "When will you come back, we wish to see you soon."                           |
|------------------|-------------------------------------------------------------------------------|
|                  | "Thankyou so much for providing us the stationaries, these are very helpful." |