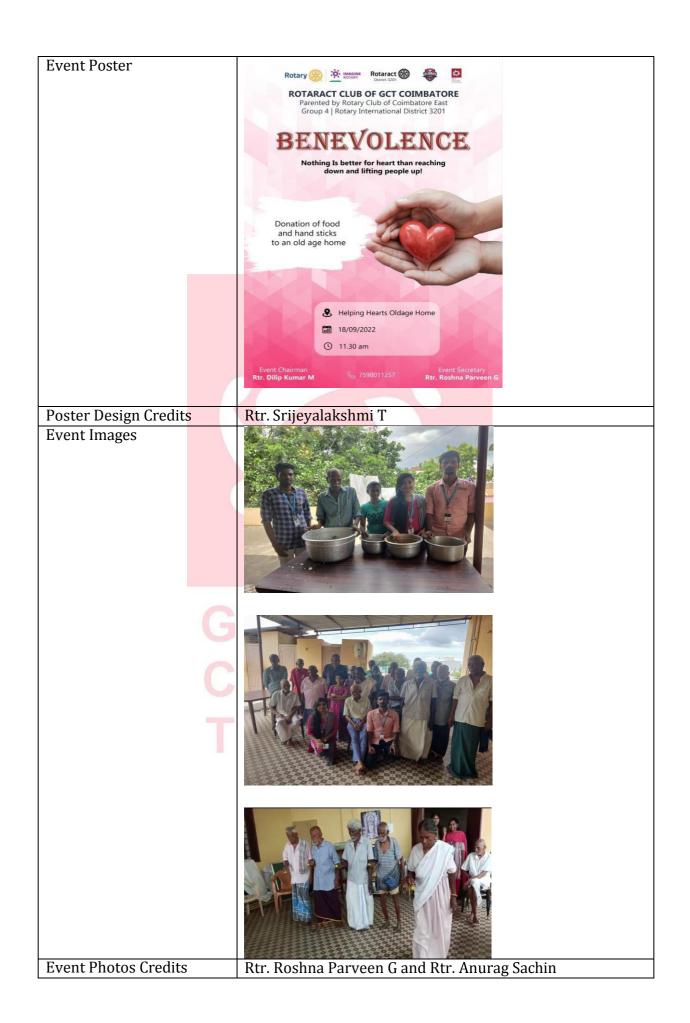

# **Report for Academic Year 2022-2023**

|    | Aca                                                                                                          | demic year 2022-2 | 23         |    |
|----|--------------------------------------------------------------------------------------------------------------|-------------------|------------|----|
| 1. | ROCK YOUR KNACK - Spending time with Differently-abled kids and helping them express their talent            | Rotaract Club     | 18.08.2022 | 26 |
| 2. | EXCALIBUR - Setting up a stationery hub in government schools                                                | Rotaract Club     | 26.09.2022 | 15 |
| 3. | BENEVOLENCE - Donating Handsticks to oldage people in oldage home and spending some time with them           | Rotaract Club     | 18.09.2022 | 12 |
| 4. | PIRAI - Donating new clothings to newborn babies born on our Charter day                                     | Rotaract Club     | 05.10.2022 | 63 |
| 5. | APEIRON - Charter day celebration with vagabonds in Marina Beach                                             | Rotaract Club     | 05.10.2022 | 4  |
| 6. | EXCALIBUR PHASE 2 - Setting up stationery hub in Government Schools                                          | Rotaract Club     | 28.10.2022 | 6  |
| 7. | INMANAM - making the orphanage kids experience Diwali like vibe                                              | Rotaract Club     | 30.10.2022 | 27 |
| 8. | MEIGNANAM - creating<br>awareness about the visually<br>impaired and signify the<br>importance of white cane | Rotaract Club     | 16.10.2022 | 26 |
| 9. | EXCALIBUR PHASE 3 - Setting up stationery hub in Government Schools                                          | Rotaract Club     | 29.11.2022 | 10 |
| 10 | KANIVANBU - Teaching the importance of kindness to school kids                                               | Rotaract Club     | 17.11.2022 | 12 |
| 11 | CEREBRA - Socializing and interacting with special children                                                  | Rotaract Club     | 22.11.2022 | 30 |
| 12 | EXCALIBUR PHASE 4 - Setting up a stationery hub in Government School                                         | Rotaract Club     | 13.12.2022 | 4  |