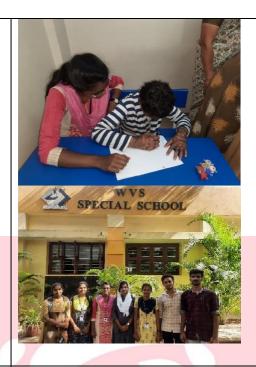

# **Report for Academic Year 2022-2023**

|    | Aca                                                                                                          | demic year 2022-2 | 23         |    |
|----|--------------------------------------------------------------------------------------------------------------|-------------------|------------|----|
| 1. | ROCK YOUR KNACK - Spending time with Differently-abled kids and helping them express their talent            | Rotaract Club     | 18.08.2022 | 26 |
| 2. | EXCALIBUR - Setting up a stationery hub in government schools                                                | Rotaract Club     | 26.09.2022 | 15 |
| 3. | BENEVOLENCE - Donating Handsticks to oldage people in oldage home and spending some time with them           | Rotaract Club     | 18.09.2022 | 12 |
| 4. | PIRAI - Donating new clothings to newborn babies born on our Charter day                                     | Rotaract Club     | 05.10.2022 | 63 |
| 5. | APEIRON - Charter day celebration with vagabonds in Marina Beach                                             | Rotaract Club     | 05.10.2022 | 4  |
| 6. | EXCALIBUR PHASE 2 - Setting up stationery hub in Government Schools                                          | Rotaract Club     | 28.10.2022 | 6  |
| 7. | INMANAM - making the orphanage kids experience Diwali like vibe                                              | Rotaract Club     | 30.10.2022 | 27 |
| 8. | MEIGNANAM - creating<br>awareness about the visually<br>impaired and signify the<br>importance of white cane | Rotaract Club     | 16.10.2022 | 26 |
| 9. | EXCALIBUR PHASE 3 - Setting up stationery hub in Government Schools                                          | Rotaract Club     | 29.11.2022 | 10 |
| 10 | KANIVANBU - Teaching the importance of kindness to school kids                                               | Rotaract Club     | 17.11.2022 | 12 |
| 11 | CEREBRA - Socializing and interacting with special children                                                  | Rotaract Club     | 22.11.2022 | 30 |
| 12 | EXCALIBUR PHASE 4 - Setting up a stationery hub in Government School                                         | Rotaract Club     | 13.12.2022 | 4  |