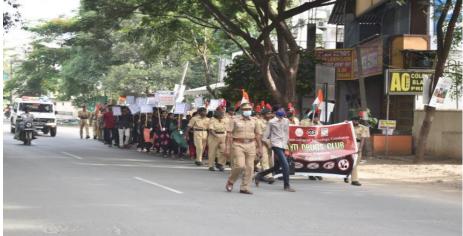

| Feedback (any 3) | "When will you come back, we wish to see you soon."                           |
|------------------|-------------------------------------------------------------------------------|
|                  | "Thankyou so much for providing us the stationaries, these are very helpful." |