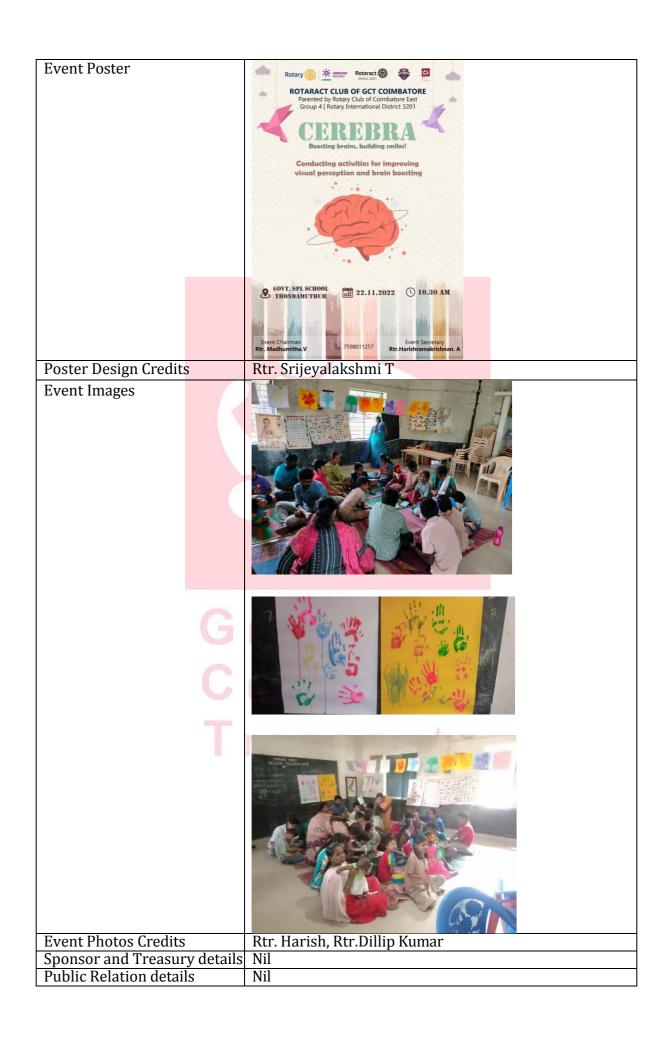

| Feedback (any 3) | "Parents used to complain that these kids demand stationeries which they couldn't buy them. Sometimes parents couldn't even provide the essential stationery items. Now these kids have got what they need."  "As this is a Government School, students get food, bags, books, uniforms and sketches provided by the Government. Stationery is what they do not have. So, this donation is helpful for them." |
|------------------|---------------------------------------------------------------------------------------------------------------------------------------------------------------------------------------------------------------------------------------------------------------------------------------------------------------------------------------------------------------------------------------------------------------|
|                  | "These stationery can be provided them as an encouragement for any of their achievements which will motivate them further."                                                                                                                                                                                                                                                                                   |