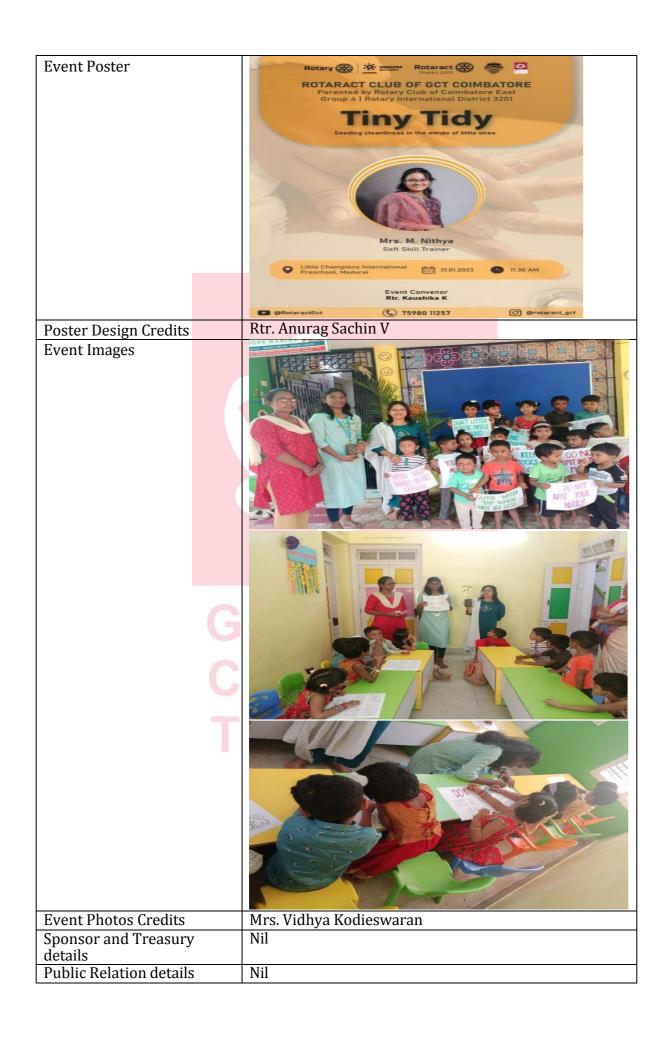

| 12  | EVCALIDID DILACE E C          | Data and Cl. la |             |     |
|-----|-------------------------------|-----------------|-------------|-----|
| 13  | EXCALIBUR PHASE 5 - Setting   | Rotaract Club   | 06.01.2022  | 2   |
|     | up a stationery hub in        |                 | 06.01.2023  | 2   |
| 4.4 | Government School             | D :             |             |     |
| 14  | NIRAIVU - Career Guidance for | Rotaract Club   | 29.01.2023  | 20  |
|     | Orphan Children               |                 |             |     |
| 15  | TINY TIDY - Awareness about   | Rotaract Club   |             |     |
|     | cleanliness and hygiene for   |                 | 31.01.2022  | 23  |
|     | playschool kids               |                 |             |     |
| 16  | BLOOD DONATION - Donating     | Rotaract Club   | 07.01.2023  | 9   |
|     | Blood to save lives           |                 | 07.10112020 |     |
| 17  | PAWARE - Building a           | Rotaract Club   |             |     |
|     | responsible community, that   |                 | 29.01.2023  | 18  |
|     | treats and loves animal       |                 |             | 10  |
|     | equally                       |                 |             |     |
| 18  | ZEAL - Cancer awareness       | Rotaract Club   |             |     |
|     | Marathon, on account of       |                 | 05.02.2023  | 207 |
|     | World Cancer Day              |                 |             |     |
| 19  | NARAI INBAM - Spending time   | Rotaract Club   |             |     |
|     | with Oldage people and giving |                 | 12.02.2023  | 14  |
|     | them healthy fruits           |                 |             |     |
| 20  | EXCALIBUR PHASE 6 - Setting   | Rotaract Club   |             |     |
|     | up Stationery Hub in          |                 | 13.02.2023  | 3   |
|     | Government Schools            |                 |             |     |
| 21  | EPIZO - To make the children  | Rotaract Club   |             |     |
|     | aware of basic life skills to |                 | 26.02.2023  | 15  |
|     | safeguard themselves as well  |                 | 20.02.2023  | 13  |
|     | as others                     |                 |             |     |
| 22  | WILDO - creating awareness    | Rotaract Club   |             |     |
|     | about wildlife conservation   |                 | 05.03.2023  | 14  |
|     | and human elephant conflict   |                 |             |     |
| 23  | ZEST - A parallel sports fest | Rotaract Club   | 18.03.2023  | 35  |
|     | for kids of 3 orphanages      |                 | 10.03.2023  | 33  |
| 24  | PABULUM - providing healthy   | Rotaract Club   | 28.03.2023  | 10  |
|     | meals to pregnant women       |                 | 20.03.2023  | 10  |
| 25  | EXCALIBUR PHASE 7 - Setting   | Rotaract Club   |             |     |
|     | up a stationery hub in        |                 | 29.03 2023  | 2   |
|     | Government Schools            |                 |             |     |
| 26  | FOSTER - An initiative to     | Rotaract Club   |             |     |
|     | support Government School     |                 | 31.03.2023  | 11  |
|     | Children on Education         |                 |             |     |
| 27  | ANBIN KARAM - Providing       | Rotaract Club   |             |     |
|     | Healthy eatables like fruits  |                 |             |     |
|     | and biscuits to the patients  |                 | 04.04.2023  | 11  |
|     | admitted in TB and Skincare   |                 |             |     |
|     | warf of Government Hospital   |                 |             |     |
| 28  | THREADS4HOPE - Donating       | Rotaract Club   |             |     |
|     | fundamental needs and         |                 | 02.04.2023  | 17  |
|     | essentials to the Orphanage   |                 |             |     |
| 29  | PABULUM PHASE 2 -             | Rotaract Club   |             |     |
|     | Providing foods to the pets   |                 | 04.04.2023  | 11  |
|     | and share happiness and love  |                 | 01.07.2023  | 11  |
|     | with them                     |                 |             |     |
| 30  | SWAGGY STEPS - Donating       | Rotaract Club   | 14.04.2023  | 5   |