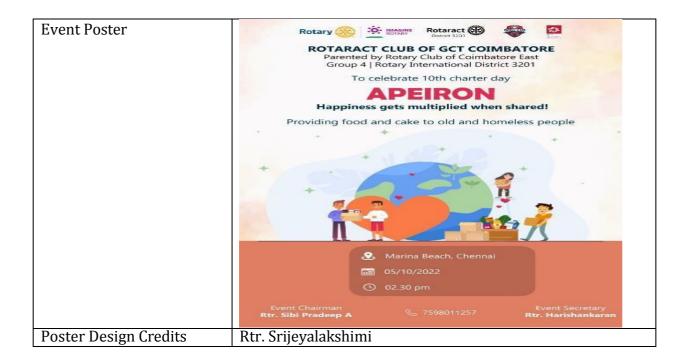

**1.** Report on ROCK YOUR KNACK - Spending time with Differently-abled kids and helping them express their talent

Date of event: 18-08-2022

Number of students participated: 26

Academic year: 2022-23

| Event Chairman Rtr. Roshna Parveen G Event Scretary Rtr. Pavishna D Reported by Rtr. Pavishna D Event Date 18/08/22 Venue / Platform WVS Special School, Koundampalayam, Coimbatore.  Event Duration 1.5 hours Event Timing 02:00 PM  Total number of Participants No. of Club members No. of Club members No. of General Public To interplay and emphasize talent and creativity in physically challenged people.  Event Description In order to showcase the talent and creativity of specially challenged children, various games and activities were conducted. Around 15 children participated in this event. The event started by interacting with the specially-abled kids and then the finger painting activity was conducted, in which the kids dipped their fingers in paints and made beautiful paintings. Then, a colouring activity was conducted to the kids in which colouring sheets were distributed to the children and they coloured it. Once they completed their creative works with the support of our Rotaractors and they cherished it a lot. Then, some games with paper cups and balls were conducted, which overjoyed them. As we learnt they enjoy music, musical chair and dance activities were conducted. Some kids volunteered to sing us a song. Music related activities also enthused them a lot. At last, The children were awarded with smiley batches to encourage them for expressing | Event Name            | ROCK YOUR KNACK                         |                                                                                                                                                                                                                                                                                                                                                                                                                                                                                                                                                                                                                                                                                                                                                                                                                                                                                                                                                                                                                                                                                                                                                                                                                                                                                                                                                                                                                                                                                                                                                                                                                                                                                                                                                                                                                                                                                                                                                                                                                                                                                                                                |                                                    |                                |
|------------------------------------------------------------------------------------------------------------------------------------------------------------------------------------------------------------------------------------------------------------------------------------------------------------------------------------------------------------------------------------------------------------------------------------------------------------------------------------------------------------------------------------------------------------------------------------------------------------------------------------------------------------------------------------------------------------------------------------------------------------------------------------------------------------------------------------------------------------------------------------------------------------------------------------------------------------------------------------------------------------------------------------------------------------------------------------------------------------------------------------------------------------------------------------------------------------------------------------------------------------------------------------------------------------------------------------------------------------------------------------------------------------------------------|-----------------------|-----------------------------------------|--------------------------------------------------------------------------------------------------------------------------------------------------------------------------------------------------------------------------------------------------------------------------------------------------------------------------------------------------------------------------------------------------------------------------------------------------------------------------------------------------------------------------------------------------------------------------------------------------------------------------------------------------------------------------------------------------------------------------------------------------------------------------------------------------------------------------------------------------------------------------------------------------------------------------------------------------------------------------------------------------------------------------------------------------------------------------------------------------------------------------------------------------------------------------------------------------------------------------------------------------------------------------------------------------------------------------------------------------------------------------------------------------------------------------------------------------------------------------------------------------------------------------------------------------------------------------------------------------------------------------------------------------------------------------------------------------------------------------------------------------------------------------------------------------------------------------------------------------------------------------------------------------------------------------------------------------------------------------------------------------------------------------------------------------------------------------------------------------------------------------------|----------------------------------------------------|--------------------------------|
| Reported by   Rtr. Pavishna D                                                                                                                                                                                                                                                                                                                                                                                                                                                                                                                                                                                                                                                                                                                                                                                                                                                                                                                                                                                                                                                                                                                                                                                                                                                                                                                                                                                                | Event Tagline         | Let's Knock the inner talents of PWDs!! |                                                                                                                                                                                                                                                                                                                                                                                                                                                                                                                                                                                                                                                                                                                                                                                                                                                                                                                                                                                                                                                                                                                                                                                                                                                                                                                                                                                                                                                                                                                                                                                                                                                                                                                                                                                                                                                                                                                                                                                                                                                                                                                                |                                                    |                                |
| Reported by Event Date   18/08/22   Venue / Platform   WVS Special School, Koundampalayam, Coimbatore.  Event Duration   1.5 hours   Event Timing   02:00 PM    Total number of Participants   11                                                                                                                                                                                                                                                                                                                                                                                                                                                                                                                                                                                                                                                                                                                                                                                                                                                                                                                                                                                                                                                                                                                                                                                                                            | Event Chairman        | Rtr. Roshna Parveen G                   |                                                                                                                                                                                                                                                                                                                                                                                                                                                                                                                                                                                                                                                                                                                                                                                                                                                                                                                                                                                                                                                                                                                                                                                                                                                                                                                                                                                                                                                                                                                                                                                                                                                                                                                                                                                                                                                                                                                                                                                                                                                                                                                                |                                                    |                                |
| Event Date    18/08/22   Venue / Platform   WVS Special School, Koundampalayam, Coimbatore.   Event Duration   1.5 hours   Event Timing   02:00 PM                                                                                                                                                                                                                                                                                                                                                                                                                                                                                                                                                                                                                                                                                                                                                                                                                                                                                                                                                                                                                                                                                                                                                                                                                                                                           | Event Secretary       | Rtr. Pavi                               | shna D                                                                                                                                                                                                                                                                                                                                                                                                                                                                                                                                                                                                                                                                                                                                                                                                                                                                                                                                                                                                                                                                                                                                                                                                                                                                                                                                                                                                                                                                                                                                                                                                                                                                                                                                                                                                                                                                                                                                                                                                                                                                                                                         |                                                    |                                |
| Event Duration  Total number of Participants No. of Council members No. of Club members No. of Cher club members No. of General Public  Motive  To interplay and emphasize talent and creativity in physically challenged people.  Event Description  In order to showcase the talent and creativity of specially challenged children, various games and activities were conducted. Around 15 children participated in this event. The event started by interacting with the specially-abled kids and then the finger painting activity was conducted, in which the kids dipped their fingers in paints and made beautiful paintings. Then, a colouring activity was conducted to the children and they coloured it. Once they completed their creative works with the support of our Rotaractors and they cherished it a lot. Then, some games with paper cups and balls were conducted, which overjoyed them. As we learnt they enjoy music, musical chair and dance activities were conducted. Some kids volunteered to sing us a song. Music related activities also enthused them a lot. At last, The children were awarded with smiley batches to encourage them for expressing                                                                                                                                                                                                                                        | Reported by           | Rtr. Pavi                               | shna D                                                                                                                                                                                                                                                                                                                                                                                                                                                                                                                                                                                                                                                                                                                                                                                                                                                                                                                                                                                                                                                                                                                                                                                                                                                                                                                                                                                                                                                                                                                                                                                                                                                                                                                                                                                                                                                                                                                                                                                                                                                                                                                         |                                                    |                                |
| Event Duration  1.5 hours  Event Timing  02:00 PM  Total number of Participants No. of Council members No. of Club members No. of Club members No. of other club members No. of General Public  Motive  To interplay and emphasize talent and creativity in physically challenged people.  Event Description  In order to showcase the talent and creativity of specially challenged children, various games and activities were conducted. Around 15 children participated in this event. The event started by interacting with the specially-abled kids and then the finger painting activity was conducted, in which the kids dipped their fingers in paints and made beautiful paintings. Then, a colouring activity was conducted to the kids in which colouring sheets were distributed to the children and they coloured it. Once they completed their creative works with the support of our Rotaractors and they cherished it a lot. Then, some games with paper cups and balls were conducted, which overjoyed them. As we learnt they enjoy music, musical chair and dance activities were conducted. Some kids volunteered to sing us a song, Music related activities also enthused them a lot. At last, The children were awarded with smiley batches to encourage them for expressing                                                                                                                         | Event Date            | 18/08/2                                 | .2                                                                                                                                                                                                                                                                                                                                                                                                                                                                                                                                                                                                                                                                                                                                                                                                                                                                                                                                                                                                                                                                                                                                                                                                                                                                                                                                                                                                                                                                                                                                                                                                                                                                                                                                                                                                                                                                                                                                                                                                                                                                                                                             | Venue / Platform                                   | WVS Special School.            |
| Total number of Participants No. of Council members No. of Council members No. of Other club members No. of General Public  Motive  To interplay and emphasize talent and creativity in physically challenged people.  Event Description  In order to showcase the talent and creativity of specially challenged children, various games and activities were conducted. Around 15 children participated in this event. The event started by interacting with the specially-abled kids and then the finger painting activity was conducted, in which the kids dipped their fingers in paints and made beautiful paintings. Then, a colouring activity was conducted to the kids in which colouring sheets were distributed to the children and they coloured it. Once they completed their creative works with the support of our Rotaractors and they cherished it a lot. Then, some games with paper cups and balls were conducted, which overjoyed them. As we learnt they enjoy music, musical chair and dance activities were conducted. Some kids volunteered to sing us a song. Music related activities also enthused them a lot. At last, The children were awarded with smiley batches to encourage them for expressing                                                                                                                                                                                             |                       | , ,                                     |                                                                                                                                                                                                                                                                                                                                                                                                                                                                                                                                                                                                                                                                                                                                                                                                                                                                                                                                                                                                                                                                                                                                                                                                                                                                                                                                                                                                                                                                                                                                                                                                                                                                                                                                                                                                                                                                                                                                                                                                                                                                                                                                | ,                                                  | Koundampalayam,<br>Coimbatore. |
| Participants No. of Council members No. of Club members No. of other club members No. of General Public  To interplay and emphasize talent and creativity in physically challenged people.  Event Description  In order to showcase the talent and creativity of specially challenged children, various games and activities were conducted. Around 15 children participated in this event. The event started by interacting with the specially-abled kids and then the finger painting activity was conducted, in which the kids dipped their fingers in paints and made beautiful paintings. Then, a colouring activity was conducted to the kids in which colouring sheets were distributed to the children and they coloured it. Once they completed their creative works with the support of our Rotaractors and they cherished it a lot. Then, some games with paper cups and balls were conducted, which over- joyed them. As we learnt they enjoy music, musical chair and dance activities were conducted. Some kids volunteered to sing us a song. Music related activities also enthused them a lot. At last, The children were awarded with smiley batches to encourage them for expressing                                                                                                                                                                                                                      | <b>Event Duration</b> | 1.5 hour                                | rs                                                                                                                                                                                                                                                                                                                                                                                                                                                                                                                                                                                                                                                                                                                                                                                                                                                                                                                                                                                                                                                                                                                                                                                                                                                                                                                                                                                                                                                                                                                                                                                                                                                                                                                                                                                                                                                                                                                                                                                                                                                                                                                             | Event Timing                                       | 02:00 PM                       |
| No. of Club members No. of Other club members No. of General Public  To interplay and emphasize talent and creativity in physically challenged people.  Event Description  In order to showcase the talent and creativity of specially challenged children, various games and activities were conducted. Around 15 children participated in this event. The event started by interacting with the specially-abled kids and then the finger painting activity was conducted, in which the kids dipped their fingers in paints and made beautiful paintings. Then, a colouring activity was conducted to the kids in which colouring sheets were distributed to the children and they coloured it. Once they completed their creative works with the support of our Rotaractors and they cherished it a lot. Then, some games with paper cups and balls were conducted, which over- joyed them. As we learnt they enjoy music, musical chair and dance activities were conducted. Some kids volunteered to sing us a song. Music related activities also enthused them a lot. At last, The children were awarded with smiley batches to encourage them for expressing                                                                                                                                                                                                                                                          | Total number of       |                                         | 26                                                                                                                                                                                                                                                                                                                                                                                                                                                                                                                                                                                                                                                                                                                                                                                                                                                                                                                                                                                                                                                                                                                                                                                                                                                                                                                                                                                                                                                                                                                                                                                                                                                                                                                                                                                                                                                                                                                                                                                                                                                                                                                             |                                                    |                                |
| No. of Club members No. of other club members No. of General Public  To interplay and emphasize talent and creativity in physically challenged people.  Event Description  In order to showcase the talent and creativity of specially challenged children, various games and activities were conducted. Around 15 children participated in this event. The event started by interacting with the specially-abled kids and then the finger painting activity was conducted, in which the kids dipped their fingers in paints and made beautiful paintings. Then, a colouring activity was conducted to the kids in which colouring sheets were distributed to the children and they coloured it. Once they completed their creative works with the support of our Rotaractors and they cherished it a lot. Then, some games with paper cups and balls were conducted, which over- joyed them. As we learnt they enjoy music, musical chair and dance activities were conducted. Some kids volunteered to sing us a song. Music related activities also enthused them a lot. At last, The children were awarded with smiley batches to encourage them for expressing                                                                                                                                                                                                                                                          | Participants          |                                         | 0                                                                                                                                                                                                                                                                                                                                                                                                                                                                                                                                                                                                                                                                                                                                                                                                                                                                                                                                                                                                                                                                                                                                                                                                                                                                                                                                                                                                                                                                                                                                                                                                                                                                                                                                                                                                                                                                                                                                                                                                                                                                                                                              |                                                    |                                |
| No. of Club members No. of other club members No. of General Public  Motive  To interplay and emphasize talent and creativity in physically challenged people.  Event Description  In order to showcase the talent and creativity of specially challenged children, various games and activities were conducted. Around 15 children participated in this event. The event started by interacting with the specially-abled kids and then the finger painting activity was conducted, in which the kids dipped their fingers in paints and made beautiful paintings. Then, a colouring activity was conducted to the kids in which colouring sheets were distributed to the children and they coloured it. Once they completed their creative works with the support of our Rotaractors and they cherished it a lot. Then, some games with paper cups and balls were conducted, which over- joyed them. As we learnt they enjoy music, musical chair and dance activities were conducted. Some kids volunteered to sing us a song. Music related activities also enthused them a lot. At last, The children were awarded with smiley batches to encourage them for expressing                                                                                                                                                                                                                                                  | No. of Council mem    | nbers                                   | 11                                                                                                                                                                                                                                                                                                                                                                                                                                                                                                                                                                                                                                                                                                                                                                                                                                                                                                                                                                                                                                                                                                                                                                                                                                                                                                                                                                                                                                                                                                                                                                                                                                                                                                                                                                                                                                                                                                                                                                                                                                                                                                                             |                                                    |                                |
| members No. of General Public  To interplay and emphasize talent and creativity in physically challenged people.  In order to showcase the talent and creativity of specially challenged children, various games and activities were conducted. Around 15 children participated in this event. The event started by interacting with the specially-abled kids and then the finger painting activity was conducted, in which the kids dipped their fingers in paints and made beautiful paintings. Then, a colouring sheets were distributed to the children and they coloured it. Once they completed their creative works with the support of our Rotaractors and they cherished it a lot. Then, some games with paper cups and balls were conducted, which overjoyed them. As we learnt they enjoy music, musical chair and dance activities were conducted. Some kids volunteered to sing us a song. Music related activities also enthused them a lot. At last, The children were awarded with smiley batches to encourage them for expressing                                                                                                                                                                                                                                                                                                                                                                           | No. of Club member    | ers                                     |                                                                                                                                                                                                                                                                                                                                                                                                                                                                                                                                                                                                                                                                                                                                                                                                                                                                                                                                                                                                                                                                                                                                                                                                                                                                                                                                                                                                                                                                                                                                                                                                                                                                                                                                                                                                                                                                                                                                                                                                                                                                                                                                |                                                    |                                |
| members No. of General Public  To interplay and emphasize talent and creativity in physically challenged people.  In order to showcase the talent and creativity of specially challenged children, various games and activities were conducted. Around 15 children participated in this event. The event started by interacting with the specially-abled kids and then the finger painting activity was conducted, in which the kids dipped their fingers in paints and made beautiful paintings. Then, a colouring sheets were distributed to the children and they coloured it. Once they completed their creative works with the support of our Rotaractors and they cherished it a lot. Then, some games with paper cups and balls were conducted, which overjoyed them. As we learnt they enjoy music, musical chair and dance activities were conducted. Some kids volunteered to sing us a song. Music related activities also enthused them a lot. At last, The children were awarded with smiley batches to encourage them for expressing                                                                                                                                                                                                                                                                                                                                                                           | No. of other club     |                                         | _                                                                                                                                                                                                                                                                                                                                                                                                                                                                                                                                                                                                                                                                                                                                                                                                                                                                                                                                                                                                                                                                                                                                                                                                                                                                                                                                                                                                                                                                                                                                                                                                                                                                                                                                                                                                                                                                                                                                                                                                                                                                                                                              |                                                    |                                |
| Motive  To interplay and emphasize talent and creativity in physically challenged people.  Event Description  In order to showcase the talent and creativity of specially challenged children, various games and activities were conducted. Around 15 children participated in this event. The event started by interacting with the specially-abled kids and then the finger painting activity was conducted, in which the kids dipped their fingers in paints and made beautiful paintings. Then, a colouring activity was conducted to the kids in which colouring sheets were distributed to the children and they coloured it. Once they completed their creative works with the support of our Rotaractors and they cherished it a lot. Then, some games with paper cups and balls were conducted, which overjoyed them. As we learnt they enjoy music, musical chair and dance activities were conducted. Some kids volunteered to sing us a song. Music related activities also enthused them a lot. At last, The children were awarded with smiley batches to encourage them for expressing                                                                                                                                                                                                                                                                                                                         |                       |                                         |                                                                                                                                                                                                                                                                                                                                                                                                                                                                                                                                                                                                                                                                                                                                                                                                                                                                                                                                                                                                                                                                                                                                                                                                                                                                                                                                                                                                                                                                                                                                                                                                                                                                                                                                                                                                                                                                                                                                                                                                                                                                                                                                |                                                    |                                |
| Motive  To interplay and emphasize talent and creativity in physically challenged people.  In order to showcase the talent and creativity of specially challenged children, various games and activities were conducted. Around 15 children participated in this event. The event started by interacting with the specially-abled kids and then the finger painting activity was conducted, in which the kids dipped their fingers in paints and made beautiful paintings. Then, a colouring activity was conducted to the kids in which colouring sheets were distributed to the children and they coloured it. Once they completed their creative works with the support of our Rotaractors and they cherished it a lot. Then, some games with paper cups and balls were conducted, which overjoyed them. As we learnt they enjoy music, musical chair and dance activities were conducted. Some kids volunteered to sing us a song. Music related activities also enthused them a lot. At last, The children were awarded with smiley batches to encourage them for expressing                                                                                                                                                                                                                                                                                                                                            |                       |                                         |                                                                                                                                                                                                                                                                                                                                                                                                                                                                                                                                                                                                                                                                                                                                                                                                                                                                                                                                                                                                                                                                                                                                                                                                                                                                                                                                                                                                                                                                                                                                                                                                                                                                                                                                                                                                                                                                                                                                                                                                                                                                                                                                |                                                    |                                |
| Event Description  In order to showcase the talent and creativity of specially challenged children, various games and activities were conducted. Around 15 children participated in this event. The event started by interacting with the specially-abled kids and then the finger painting activity was conducted, in which the kids dipped their fingers in paints and made beautiful paintings. Then, a colouring activity was conducted to the kids in which colouring sheets were distributed to the children and they coloured it. Once they completed their creative works with the support of our Rotaractors and they cherished it a lot. Then, some games with paper cups and balls were conducted, which overjoyed them. As we learnt they enjoy music, musical chair and dance activities were conducted. Some kids volunteered to sing us a song. Music related activities also enthused them a lot. At last, The children were awarded with smiley batches to encourage them for expressing                                                                                                                                                                                                                                                                                                                                                                                                                    |                       |                                         | To interplay and emphasize talent and creativity in                                                                                                                                                                                                                                                                                                                                                                                                                                                                                                                                                                                                                                                                                                                                                                                                                                                                                                                                                                                                                                                                                                                                                                                                                                                                                                                                                                                                                                                                                                                                                                                                                                                                                                                                                                                                                                                                                                                                                                                                                                                                            |                                                    |                                |
| Event Description  In order to showcase the talent and creativity of specially challenged children, various games and activities were conducted. Around 15 children participated in this event. The event started by interacting with the specially-abled kids and then the finger painting activity was conducted, in which the kids dipped their fingers in paints and made beautiful paintings. Then, a colouring activity was conducted to the kids in which colouring sheets were distributed to the children and they coloured it. Once they completed their creative works with the support of our Rotaractors and they cherished it a lot. Then, some games with paper cups and balls were conducted, which overjoyed them. As we learnt they enjoy music, musical chair and dance activities were conducted. Some kids volunteered to sing us a song. Music related activities also enthused them a lot. At last, The children were awarded with smiley batches to encourage them for expressing                                                                                                                                                                                                                                                                                                                                                                                                                    |                       |                                         | V / /                                                                                                                                                                                                                                                                                                                                                                                                                                                                                                                                                                                                                                                                                                                                                                                                                                                                                                                                                                                                                                                                                                                                                                                                                                                                                                                                                                                                                                                                                                                                                                                                                                                                                                                                                                                                                                                                                                                                                                                                                                                                                                                          | _                                                  | ind of oderviey in             |
| challenged children, various games and activities were conducted. Around 15 children participated in this event. The event started by interacting with the specially-abled kids and then the finger painting activity was conducted, in which the kids dipped their fingers in paints and made beautiful paintings. Then, a colouring activity was conducted to the kids in which colouring sheets were distributed to the children and they coloured it. Once they completed their creative works with the support of our Rotaractors and they cherished it a lot. Then, some games with paper cups and balls were conducted, which overjoyed them. As we learnt they enjoy music, musical chair and dance activities were conducted. Some kids volunteered to sing us a song. Music related activities also enthused them a lot. At last, The children were awarded with smiley batches to encourage them for expressing                                                                                                                                                                                                                                                                                                                                                                                                                                                                                                   |                       |                                         |                                                                                                                                                                                                                                                                                                                                                                                                                                                                                                                                                                                                                                                                                                                                                                                                                                                                                                                                                                                                                                                                                                                                                                                                                                                                                                                                                                                                                                                                                                                                                                                                                                                                                                                                                                                                                                                                                                                                                                                                                                                                                                                                |                                                    |                                |
| conducted. Around 15 children participated in this event. The event started by interacting with the specially-abled kids and then the finger painting activity was conducted, in which the kids dipped their fingers in paints and made beautiful paintings. Then, a colouring activity was conducted to the kids in which colouring sheets were distributed to the children and they coloured it. Once they completed their creative works with the support of our Rotaractors and they cherished it a lot. Then, some games with paper cups and balls were conducted, which overjoyed them. As we learnt they enjoy music, musical chair and dance activities were conducted. Some kids volunteered to sing us a song. Music related activities also enthused them a lot. At last, The children were awarded with smiley batches to encourage them for expressing                                                                                                                                                                                                                                                                                                                                                                                                                                                                                                                                                          | Event Description     |                                         | Market Control of the |                                                    |                                |
| The event started by interacting with the specially-abled kids and then the finger painting activity was conducted, in which the kids dipped their fingers in paints and made beautiful paintings. Then, a colouring activity was conducted to the kids in which colouring sheets were distributed to the children and they coloured it. Once they completed their creative works with the support of our Rotaractors and they cherished it a lot. Then, some games with paper cups and balls were conducted, which overjoyed them. As we learnt they enjoy music, musical chair and dance activities were conducted. Some kids volunteered to sing us a song. Music related activities also enthused them a lot. At last, The children were awarded with smiley batches to encourage them for expressing                                                                                                                                                                                                                                                                                                                                                                                                                                                                                                                                                                                                                    |                       |                                         | challenged ch                                                                                                                                                                                                                                                                                                                                                                                                                                                                                                                                                                                                                                                                                                                                                                                                                                                                                                                                                                                                                                                                                                                                                                                                                                                                                                                                                                                                                                                                                                                                                                                                                                                                                                                                                                                                                                                                                                                                                                                                                                                                                                                  | iil <mark>dre</mark> n, va <mark>rious game</mark> | es and activities were         |
| The event started by interacting with the specially-abled kids and then the finger painting activity was conducted, in which the kids dipped their fingers in paints and made beautiful paintings. Then, a colouring activity was conducted to the kids in which colouring sheets were distributed to the children and they coloured it. Once they completed their creative works with the support of our Rotaractors and they cherished it a lot. Then, some games with paper cups and balls were conducted, which overjoyed them. As we learnt they enjoy music, musical chair and dance activities were conducted. Some kids volunteered to sing us a song. Music related activities also enthused them a lot. At last, The children were awarded with smiley batches to encourage them for expressing                                                                                                                                                                                                                                                                                                                                                                                                                                                                                                                                                                                                                    |                       |                                         | conducted. Ar                                                                                                                                                                                                                                                                                                                                                                                                                                                                                                                                                                                                                                                                                                                                                                                                                                                                                                                                                                                                                                                                                                                                                                                                                                                                                                                                                                                                                                                                                                                                                                                                                                                                                                                                                                                                                                                                                                                                                                                                                                                                                                                  | ound 15 children par                               | ticipated in this event.       |
| kids and then the finger painting activity was conducted, in which the kids dipped their fingers in paints and made beautiful paintings. Then, a colouring activity was conducted to the kids in which colouring sheets were distributed to the children and they coloured it. Once they completed their creative works with the support of our Rotaractors and they cherished it a lot. Then, some games with paper cups and balls were conducted, which overjoyed them. As we learnt they enjoy music, musical chair and dance activities were conducted. Some kids volunteered to sing us a song. Music related activities also enthused them a lot. At last, The children were awarded with smiley batches to encourage them for expressing                                                                                                                                                                                                                                                                                                                                                                                                                                                                                                                                                                                                                                                                              |                       |                                         |                                                                                                                                                                                                                                                                                                                                                                                                                                                                                                                                                                                                                                                                                                                                                                                                                                                                                                                                                                                                                                                                                                                                                                                                                                                                                                                                                                                                                                                                                                                                                                                                                                                                                                                                                                                                                                                                                                                                                                                                                                                                                                                                |                                                    | •                              |
| which the kids dipped their fingers in paints and made beautiful paintings. Then, a colouring activity was conducted to the kids in which colouring sheets were distributed to the children and they coloured it. Once they completed their creative works with the support of our Rotaractors and they cherished it a lot. Then, some games with paper cups and balls were conducted, which overjoyed them. As we learnt they enjoy music, musical chair and dance activities were conducted. Some kids volunteered to sing us a song. Music related activities also enthused them a lot. At last, The children were awarded with smiley batches to encourage them for expressing                                                                                                                                                                                                                                                                                                                                                                                                                                                                                                                                                                                                                                                                                                                                           |                       |                                         |                                                                                                                                                                                                                                                                                                                                                                                                                                                                                                                                                                                                                                                                                                                                                                                                                                                                                                                                                                                                                                                                                                                                                                                                                                                                                                                                                                                                                                                                                                                                                                                                                                                                                                                                                                                                                                                                                                                                                                                                                                                                                                                                | •                                                  | •                              |
| beautiful paintings. Then, a colouring activity was conducted to the kids in which colouring sheets were distributed to the children and they coloured it. Once they completed their creative works with the support of our Rotaractors and they cherished it a lot. Then, some games with paper cups and balls were conducted, which overjoyed them. As we learnt they enjoy music, musical chair and dance activities were conducted. Some kids volunteered to sing us a song. Music related activities also enthused them a lot. At last, The children were awarded with smiley batches to encourage them for expressing                                                                                                                                                                                                                                                                                                                                                                                                                                                                                                                                                                                                                                                                                                                                                                                                  |                       |                                         |                                                                                                                                                                                                                                                                                                                                                                                                                                                                                                                                                                                                                                                                                                                                                                                                                                                                                                                                                                                                                                                                                                                                                                                                                                                                                                                                                                                                                                                                                                                                                                                                                                                                                                                                                                                                                                                                                                                                                                                                                                                                                                                                |                                                    | -                              |
| conducted to the kids in which colouring sheets were distributed to the children and they coloured it. Once they completed their creative works with the support of our Rotaractors and they cherished it a lot. Then, some games with paper cups and balls were conducted, which overjoyed them. As we learnt they enjoy music, musical chair and dance activities were conducted. Some kids volunteered to sing us a song. Music related activities also enthused them a lot. At last, The children were awarded with smiley batches to encourage them for expressing                                                                                                                                                                                                                                                                                                                                                                                                                                                                                                                                                                                                                                                                                                                                                                                                                                                      |                       |                                         |                                                                                                                                                                                                                                                                                                                                                                                                                                                                                                                                                                                                                                                                                                                                                                                                                                                                                                                                                                                                                                                                                                                                                                                                                                                                                                                                                                                                                                                                                                                                                                                                                                                                                                                                                                                                                                                                                                                                                                                                                                                                                                                                |                                                    | •                              |
| distributed to the children and they coloured it. Once they completed their creative works with the support of our Rotaractors and they cherished it a lot. Then, some games with paper cups and balls were conducted, which overjoyed them. As we learnt they enjoy music, musical chair and dance activities were conducted. Some kids volunteered to sing us a song. Music related activities also enthused them a lot. At last, The children were awarded with smiley batches to encourage them for expressing                                                                                                                                                                                                                                                                                                                                                                                                                                                                                                                                                                                                                                                                                                                                                                                                                                                                                                           |                       |                                         | •                                                                                                                                                                                                                                                                                                                                                                                                                                                                                                                                                                                                                                                                                                                                                                                                                                                                                                                                                                                                                                                                                                                                                                                                                                                                                                                                                                                                                                                                                                                                                                                                                                                                                                                                                                                                                                                                                                                                                                                                                                                                                                                              | •                                                  | o ,                            |
| completed their creative works with the support of our Rotaractors and they cherished it a lot. Then, some games with paper cups and balls were conducted, which overjoyed them. As we learnt they enjoy music, musical chair and dance activities were conducted. Some kids volunteered to sing us a song. Music related activities also enthused them a lot. At last, The children were awarded with smiley batches to encourage them for expressing                                                                                                                                                                                                                                                                                                                                                                                                                                                                                                                                                                                                                                                                                                                                                                                                                                                                                                                                                                       |                       |                                         | conducted to                                                                                                                                                                                                                                                                                                                                                                                                                                                                                                                                                                                                                                                                                                                                                                                                                                                                                                                                                                                                                                                                                                                                                                                                                                                                                                                                                                                                                                                                                                                                                                                                                                                                                                                                                                                                                                                                                                                                                                                                                                                                                                                   | the kids in which                                  | colouring sheets were          |
| Rotaractors and they cherished it a lot. Then, some games with paper cups and balls were conducted, which overjoyed them. As we learnt they enjoy music, musical chair and dance activities were conducted. Some kids volunteered to sing us a song. Music related activities also enthused them a lot. At last, The children were awarded with smiley batches to encourage them for expressing                                                                                                                                                                                                                                                                                                                                                                                                                                                                                                                                                                                                                                                                                                                                                                                                                                                                                                                                                                                                                              |                       |                                         | distributed to                                                                                                                                                                                                                                                                                                                                                                                                                                                                                                                                                                                                                                                                                                                                                                                                                                                                                                                                                                                                                                                                                                                                                                                                                                                                                                                                                                                                                                                                                                                                                                                                                                                                                                                                                                                                                                                                                                                                                                                                                                                                                                                 | the children and they                              | coloured it. Once they         |
| Rotaractors and they cherished it a lot. Then, some games with paper cups and balls were conducted, which overjoyed them. As we learnt they enjoy music, musical chair and dance activities were conducted. Some kids volunteered to sing us a song. Music related activities also enthused them a lot. At last, The children were awarded with smiley batches to encourage them for expressing                                                                                                                                                                                                                                                                                                                                                                                                                                                                                                                                                                                                                                                                                                                                                                                                                                                                                                                                                                                                                              |                       |                                         | completed the                                                                                                                                                                                                                                                                                                                                                                                                                                                                                                                                                                                                                                                                                                                                                                                                                                                                                                                                                                                                                                                                                                                                                                                                                                                                                                                                                                                                                                                                                                                                                                                                                                                                                                                                                                                                                                                                                                                                                                                                                                                                                                                  | eir creative works w                               | ith the support of our         |
| with paper cups and balls were conducted, which over- joyed them. As we learnt they enjoy music, musical chair and dance activities were conducted. Some kids volunteered to sing us a song. Music related activities also enthused them a lot. At last, The children were awarded with smiley batches to encourage them for expressing                                                                                                                                                                                                                                                                                                                                                                                                                                                                                                                                                                                                                                                                                                                                                                                                                                                                                                                                                                                                                                                                                      |                       |                                         |                                                                                                                                                                                                                                                                                                                                                                                                                                                                                                                                                                                                                                                                                                                                                                                                                                                                                                                                                                                                                                                                                                                                                                                                                                                                                                                                                                                                                                                                                                                                                                                                                                                                                                                                                                                                                                                                                                                                                                                                                                                                                                                                |                                                    |                                |
| joyed them. As we learnt they enjoy music, musical chair and dance activities were conducted. Some kids volunteered to sing us a song. Music related activities also enthused them a lot. At last, The children were awarded with smiley batches to encourage them for expressing                                                                                                                                                                                                                                                                                                                                                                                                                                                                                                                                                                                                                                                                                                                                                                                                                                                                                                                                                                                                                                                                                                                                            |                       |                                         | M M M M M                                                                                                                                                                                                                                                                                                                                                                                                                                                                                                                                                                                                                                                                                                                                                                                                                                                                                                                                                                                                                                                                                                                                                                                                                                                                                                                                                                                                                                                                                                                                                                                                                                                                                                                                                                                                                                                                                                                                                                                                                                                                                                                      |                                                    |                                |
| and dance activities were conducted. Some kids volunteered to sing us a song. Music related activities also enthused them a lot. At last, The children were awarded with smiley batches to encourage them for expressing                                                                                                                                                                                                                                                                                                                                                                                                                                                                                                                                                                                                                                                                                                                                                                                                                                                                                                                                                                                                                                                                                                                                                                                                     |                       |                                         |                                                                                                                                                                                                                                                                                                                                                                                                                                                                                                                                                                                                                                                                                                                                                                                                                                                                                                                                                                                                                                                                                                                                                                                                                                                                                                                                                                                                                                                                                                                                                                                                                                                                                                                                                                                                                                                                                                                                                                                                                                                                                                                                |                                                    |                                |
| volunteered to sing us a song. Music related activities also enthused them a lot. At last, The children were awarded with smiley batches to encourage them for expressing                                                                                                                                                                                                                                                                                                                                                                                                                                                                                                                                                                                                                                                                                                                                                                                                                                                                                                                                                                                                                                                                                                                                                                                                                                                    |                       |                                         |                                                                                                                                                                                                                                                                                                                                                                                                                                                                                                                                                                                                                                                                                                                                                                                                                                                                                                                                                                                                                                                                                                                                                                                                                                                                                                                                                                                                                                                                                                                                                                                                                                                                                                                                                                                                                                                                                                                                                                                                                                                                                                                                |                                                    |                                |
| enthused them a lot. At last, The children were awarded with smiley batches to encourage them for expressing                                                                                                                                                                                                                                                                                                                                                                                                                                                                                                                                                                                                                                                                                                                                                                                                                                                                                                                                                                                                                                                                                                                                                                                                                                                                                                                 |                       |                                         |                                                                                                                                                                                                                                                                                                                                                                                                                                                                                                                                                                                                                                                                                                                                                                                                                                                                                                                                                                                                                                                                                                                                                                                                                                                                                                                                                                                                                                                                                                                                                                                                                                                                                                                                                                                                                                                                                                                                                                                                                                                                                                                                |                                                    |                                |
| smiley batches to encourage them for expressing                                                                                                                                                                                                                                                                                                                                                                                                                                                                                                                                                                                                                                                                                                                                                                                                                                                                                                                                                                                                                                                                                                                                                                                                                                                                                                                                                                              |                       |                                         |                                                                                                                                                                                                                                                                                                                                                                                                                                                                                                                                                                                                                                                                                                                                                                                                                                                                                                                                                                                                                                                                                                                                                                                                                                                                                                                                                                                                                                                                                                                                                                                                                                                                                                                                                                                                                                                                                                                                                                                                                                                                                                                                | _                                                  |                                |
| , ,                                                                                                                                                                                                                                                                                                                                                                                                                                                                                                                                                                                                                                                                                                                                                                                                                                                                                                                                                                                                                                                                                                                                                                                                                                                                                                                                                                                                                          |                       |                                         | enthused then                                                                                                                                                                                                                                                                                                                                                                                                                                                                                                                                                                                                                                                                                                                                                                                                                                                                                                                                                                                                                                                                                                                                                                                                                                                                                                                                                                                                                                                                                                                                                                                                                                                                                                                                                                                                                                                                                                                                                                                                                                                                                                                  | n a lot. At last, The child                        | ren were awarded with          |
|                                                                                                                                                                                                                                                                                                                                                                                                                                                                                                                                                                                                                                                                                                                                                                                                                                                                                                                                                                                                                                                                                                                                                                                                                                                                                                                                                                                                                              |                       |                                         | smiley batch                                                                                                                                                                                                                                                                                                                                                                                                                                                                                                                                                                                                                                                                                                                                                                                                                                                                                                                                                                                                                                                                                                                                                                                                                                                                                                                                                                                                                                                                                                                                                                                                                                                                                                                                                                                                                                                                                                                                                                                                                                                                                                                   | es to encourage                                    | them for expressing            |
| themselves.                                                                                                                                                                                                                                                                                                                                                                                                                                                                                                                                                                                                                                                                                                                                                                                                                                                                                                                                                                                                                                                                                                                                                                                                                                                                                                                                                                                                                  |                       |                                         | themselves.                                                                                                                                                                                                                                                                                                                                                                                                                                                                                                                                                                                                                                                                                                                                                                                                                                                                                                                                                                                                                                                                                                                                                                                                                                                                                                                                                                                                                                                                                                                                                                                                                                                                                                                                                                                                                                                                                                                                                                                                                                                                                                                    | -                                                  |                                |
| Impact made for Specially Abled children                                                                                                                                                                                                                                                                                                                                                                                                                                                                                                                                                                                                                                                                                                                                                                                                                                                                                                                                                                                                                                                                                                                                                                                                                                                                                                                                                                                     | Impact made for       |                                         | Specially Able                                                                                                                                                                                                                                                                                                                                                                                                                                                                                                                                                                                                                                                                                                                                                                                                                                                                                                                                                                                                                                                                                                                                                                                                                                                                                                                                                                                                                                                                                                                                                                                                                                                                                                                                                                                                                                                                                                                                                                                                                                                                                                                 | d children                                         |                                |