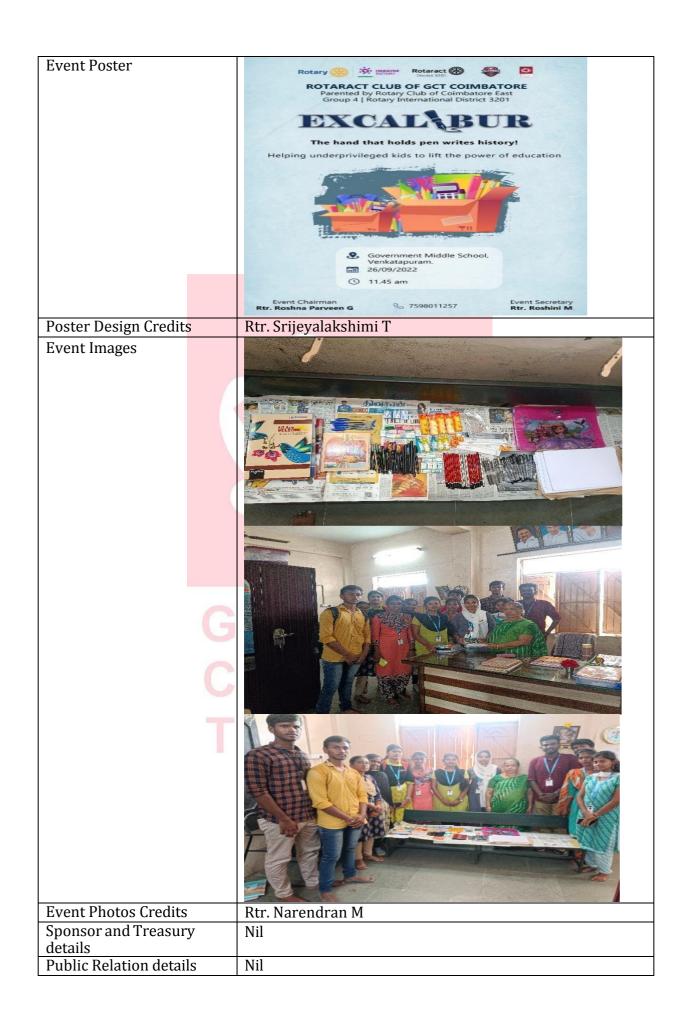

# **Report for Academic Year 2022-2023**

|    | Aca                                                                                                          | demic year 2022-2 | 23         |    |
|----|--------------------------------------------------------------------------------------------------------------|-------------------|------------|----|
| 1. | ROCK YOUR KNACK - Spending time with Differently-abled kids and helping them express their talent            | Rotaract Club     | 18.08.2022 | 26 |
| 2. | EXCALIBUR - Setting up a stationery hub in government schools                                                | Rotaract Club     | 26.09.2022 | 15 |
| 3. | BENEVOLENCE - Donating Handsticks to oldage people in oldage home and spending some time with them           | Rotaract Club     | 18.09.2022 | 12 |
| 4. | PIRAI - Donating new clothings to newborn babies born on our Charter day                                     | Rotaract Club     | 05.10.2022 | 63 |
| 5. | APEIRON - Charter day celebration with vagabonds in Marina Beach                                             | Rotaract Club     | 05.10.2022 | 4  |
| 6. | EXCALIBUR PHASE 2 - Setting up stationery hub in Government Schools                                          | Rotaract Club     | 28.10.2022 | 6  |
| 7. | INMANAM - making the orphanage kids experience Diwali like vibe                                              | Rotaract Club     | 30.10.2022 | 27 |
| 8. | MEIGNANAM - creating<br>awareness about the visually<br>impaired and signify the<br>importance of white cane | Rotaract Club     | 16.10.2022 | 26 |
| 9. | EXCALIBUR PHASE 3 - Setting up stationery hub in Government Schools                                          | Rotaract Club     | 29.11.2022 | 10 |
| 10 | KANIVANBU - Teaching the importance of kindness to school kids                                               | Rotaract Club     | 17.11.2022 | 12 |
| 11 | CEREBRA - Socializing and interacting with special children                                                  | Rotaract Club     | 22.11.2022 | 30 |
| 12 | EXCALIBUR PHASE 4 - Setting up a stationery hub in Government School                                         | Rotaract Club     | 13.12.2022 | 4  |