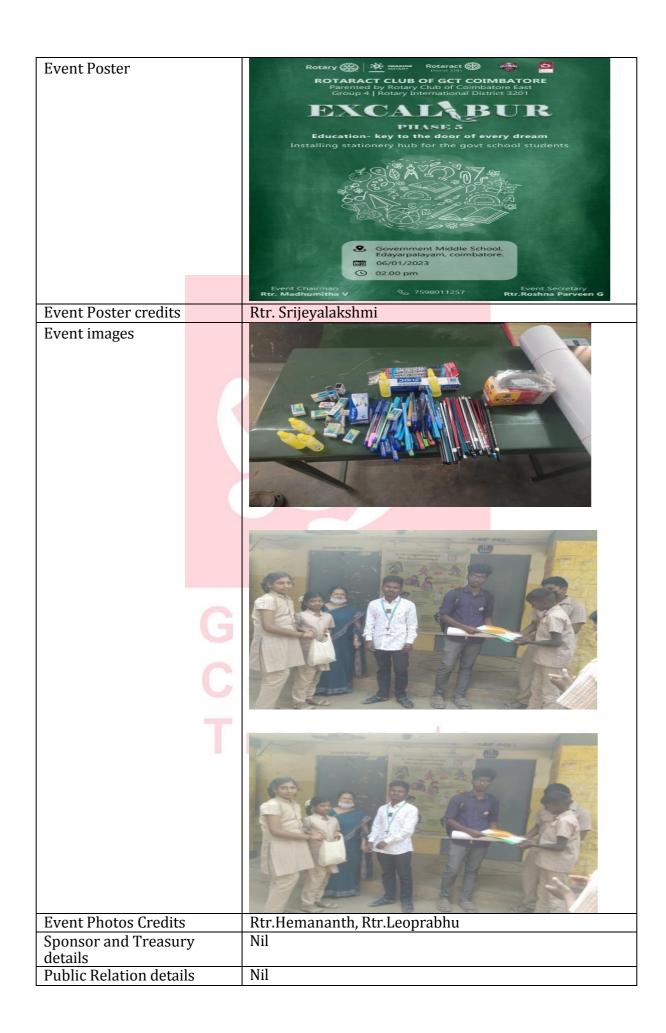

| 12  | EVCALIDID DILACE E C          | Data and Cl. la |             |     |
|-----|-------------------------------|-----------------|-------------|-----|
| 13  | EXCALIBUR PHASE 5 - Setting   | Rotaract Club   | 06.01.2022  | 2   |
|     | up a stationery hub in        |                 | 06.01.2023  | 2   |
| 4.4 | Government School             | D :             |             |     |
| 14  | NIRAIVU - Career Guidance for | Rotaract Club   | 29.01.2023  | 20  |
|     | Orphan Children               |                 |             |     |
| 15  | TINY TIDY - Awareness about   | Rotaract Club   |             |     |
|     | cleanliness and hygiene for   |                 | 31.01.2022  | 23  |
|     | playschool kids               |                 |             |     |
| 16  | BLOOD DONATION - Donating     | Rotaract Club   | 07.01.2023  | 9   |
|     | Blood to save lives           |                 | 07.10112020 |     |
| 17  | PAWARE - Building a           | Rotaract Club   |             |     |
|     | responsible community, that   |                 | 29.01.2023  | 18  |
|     | treats and loves animal       |                 |             | 10  |
|     | equally                       |                 |             |     |
| 18  | ZEAL - Cancer awareness       | Rotaract Club   |             |     |
|     | Marathon, on account of       |                 | 05.02.2023  | 207 |
|     | World Cancer Day              |                 |             |     |
| 19  | NARAI INBAM - Spending time   | Rotaract Club   |             |     |
|     | with Oldage people and giving |                 | 12.02.2023  | 14  |
|     | them healthy fruits           |                 |             |     |
| 20  | EXCALIBUR PHASE 6 - Setting   | Rotaract Club   |             |     |
|     | up Stationery Hub in          |                 | 13.02.2023  | 3   |
|     | Government Schools            |                 |             |     |
| 21  | EPIZO - To make the children  | Rotaract Club   |             |     |
|     | aware of basic life skills to |                 | 26.02.2023  | 15  |
|     | safeguard themselves as well  |                 | 20.02.2023  | 13  |
|     | as others                     |                 |             |     |
| 22  | WILDO - creating awareness    | Rotaract Club   |             |     |
|     | about wildlife conservation   |                 | 05.03.2023  | 14  |
|     | and human elephant conflict   |                 |             |     |
| 23  | ZEST - A parallel sports fest | Rotaract Club   | 18.03.2023  | 35  |
|     | for kids of 3 orphanages      |                 | 10.03.2023  | 33  |
| 24  | PABULUM - providing healthy   | Rotaract Club   | 28.03.2023  | 10  |
|     | meals to pregnant women       |                 | 20.03.2023  | 10  |
| 25  | EXCALIBUR PHASE 7 - Setting   | Rotaract Club   |             |     |
|     | up a stationery hub in        |                 | 29.03 2023  | 2   |
|     | Government Schools            |                 |             |     |
| 26  | FOSTER - An initiative to     | Rotaract Club   |             |     |
|     | support Government School     |                 | 31.03.2023  | 11  |
|     | Children on Education         |                 |             |     |
| 27  | ANBIN KARAM - Providing       | Rotaract Club   |             |     |
|     | Healthy eatables like fruits  |                 |             |     |
|     | and biscuits to the patients  |                 | 04.04.2023  | 11  |
|     | admitted in TB and Skincare   |                 |             |     |
|     | warf of Government Hospital   |                 |             |     |
| 28  | THREADS4HOPE - Donating       | Rotaract Club   |             |     |
|     | fundamental needs and         |                 | 02.04.2023  | 17  |
|     | essentials to the Orphanage   |                 |             |     |
| 29  | PABULUM PHASE 2 -             | Rotaract Club   |             |     |
|     | Providing foods to the pets   |                 | 04.04.2023  | 11  |
|     | and share happiness and love  |                 | 01.07.2023  | 11  |
|     | with them                     |                 |             |     |
| 30  | SWAGGY STEPS - Donating       | Rotaract Club   | 14.04.2023  | 5   |