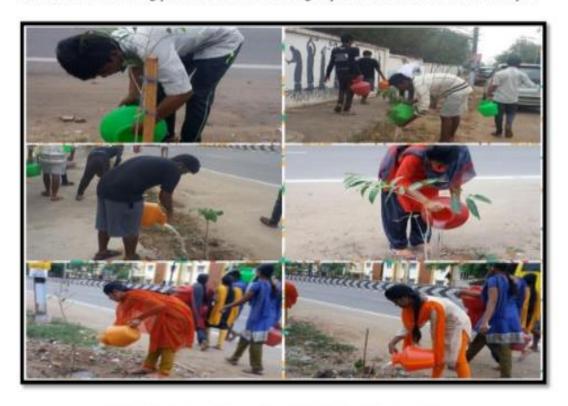

#### Event Name: EXCALIBUR PHASE 5

| S.<br>NO | REG NO. | NAME            | DEPARTMENT |
|----------|---------|-----------------|------------|
| 1.       | 2012134 | . Rtr.Hemananth | MECH       |
| 2.       | 2012141 | Rtr.Leoprabhu   | MECH       |