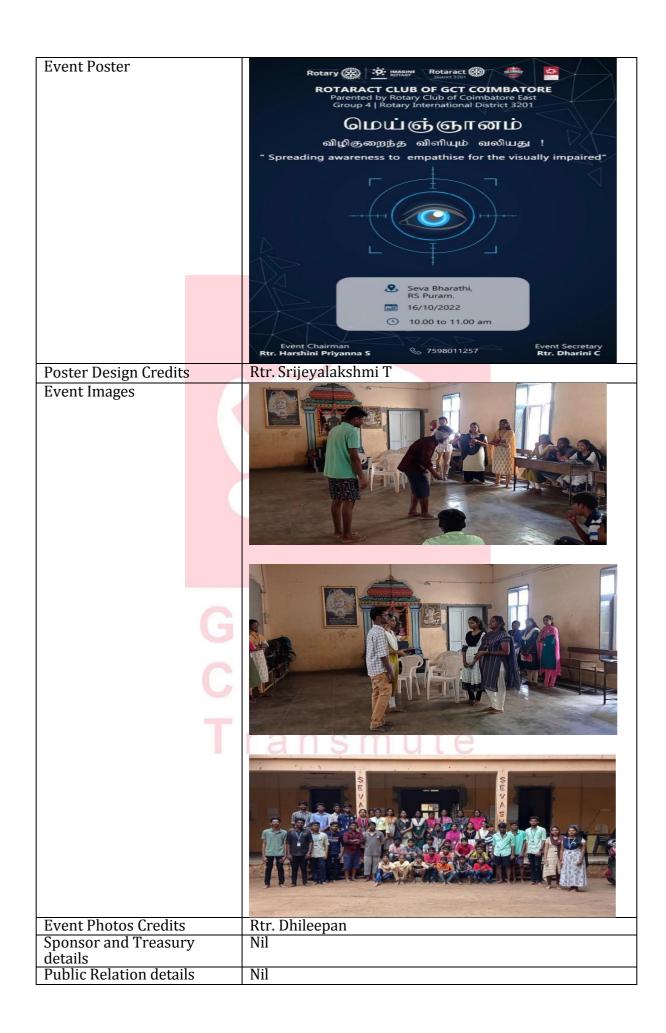

# **Report for Academic Year 2022-2023**

|    | Aca                                                                                                          | demic year 2022-2 | 23         |    |
|----|--------------------------------------------------------------------------------------------------------------|-------------------|------------|----|
| 1. | ROCK YOUR KNACK - Spending time with Differently-abled kids and helping them express their talent            | Rotaract Club     | 18.08.2022 | 26 |
| 2. | EXCALIBUR - Setting up a stationery hub in government schools                                                | Rotaract Club     | 26.09.2022 | 15 |
| 3. | BENEVOLENCE - Donating Handsticks to oldage people in oldage home and spending some time with them           | Rotaract Club     | 18.09.2022 | 12 |
| 4. | PIRAI - Donating new clothings to newborn babies born on our Charter day                                     | Rotaract Club     | 05.10.2022 | 63 |
| 5. | APEIRON - Charter day celebration with vagabonds in Marina Beach                                             | Rotaract Club     | 05.10.2022 | 4  |
| 6. | EXCALIBUR PHASE 2 - Setting up stationery hub in Government Schools                                          | Rotaract Club     | 28.10.2022 | 6  |
| 7. | INMANAM - making the orphanage kids experience Diwali like vibe                                              | Rotaract Club     | 30.10.2022 | 27 |
| 8. | MEIGNANAM - creating<br>awareness about the visually<br>impaired and signify the<br>importance of white cane | Rotaract Club     | 16.10.2022 | 26 |
| 9. | EXCALIBUR PHASE 3 - Setting up stationery hub in Government Schools                                          | Rotaract Club     | 29.11.2022 | 10 |
| 10 | KANIVANBU - Teaching the importance of kindness to school kids                                               | Rotaract Club     | 17.11.2022 | 12 |
| 11 | CEREBRA - Socializing and interacting with special children                                                  | Rotaract Club     | 22.11.2022 | 30 |
| 12 | EXCALIBUR PHASE 4 - Setting up a stationery hub in Government School                                         | Rotaract Club     | 13.12.2022 | 4  |