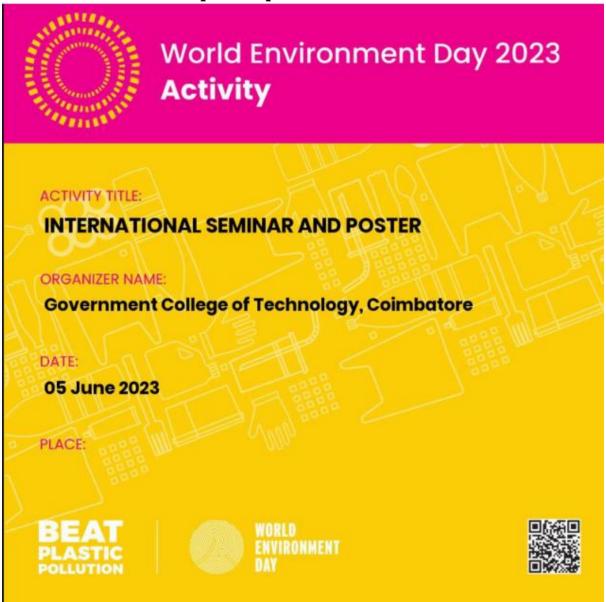

#### Event Name: EXCALIBUR PHASE 5

| S.<br>NO | REG NO. | NAME            | DEPARTMENT |
|----------|---------|-----------------|------------|
| 1.       | 2012134 | . Rtr.Hemananth | MECH       |
| 2.       | 2012141 | Rtr.Leoprabhu   | MECH       |