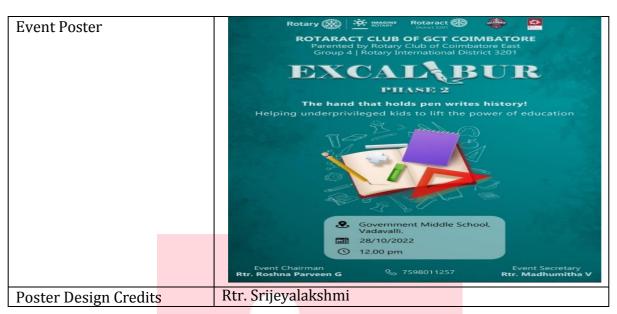

| Outcome of the event | Pure happiness is found in nothing but in the innocent smile of a child. This event helped everyone to seek that happiness and helped the specially-abled children to express their creativity. This also gave whole new experience for the Rotaractors to interact with the specially-abled children and to know their world.                                                                                                                                                                                                                         |  |  |  |
|----------------------|--------------------------------------------------------------------------------------------------------------------------------------------------------------------------------------------------------------------------------------------------------------------------------------------------------------------------------------------------------------------------------------------------------------------------------------------------------------------------------------------------------------------------------------------------------|--|--|--|
| Feedback (any 3)     | "The event was splendid! I personally felt that this event was not just an event but it made me happier from the bottom of my heart, by spending the time with those superb kids. The smiles on their faces made my heart more satisfied. I am glad that I didn't miss this event in my hectic schedules. I feel that the event is incomplete since we weren't able to conduct few games which we organized, it's my humble request to complete the event at the earliest by doing it in another phase. Overall, the event was worthy and productive." |  |  |  |
|                      | "It gives some valuable moment with special children's, and                                                                                                                                                                                                                                                                                                                                                                                                                                                                                            |  |  |  |
|                      | making their faces happy".                                                                                                                                                                                                                                                                                                                                                                                                                                                                                                                             |  |  |  |
|                      | "This event gives happiness to the special children which made my eyes fill with water. But the timing of the event is little late so half of the plans got dropped. Please do complete the event in next phase at good timings to see happiness from those who are really special'ed to earth."                                                                                                                                                                                                                                                       |  |  |  |
| Event Poster         |                                                                                                                                                                                                                                                                                                                                                                                                                                                                                                                                                        |  |  |  |
|                      | ROTARACT CLUB OF GCT COIMBATORE Parented by Rotary Club of Coimbatore East Group 4   Rotary International District 3201  ROCK YOUR KNACK  Let's knock the inner talents of PWD's!  Event to interplay and emphasize talents in physically challenged people  WVS special School, Koundampalayam, Coimbatore.                                                                                                                                                                                                                                           |  |  |  |
|                      | iii 18/08/2022                                                                                                                                                                                                                                                                                                                                                                                                                                                                                                                                         |  |  |  |
|                      |                                                                                                                                                                                                                                                                                                                                                                                                                                                                                                                                                        |  |  |  |
|                      |                                                                                                                                                                                                                                                                                                                                                                                                                                                                                                                                                        |  |  |  |
|                      | Rtr. Roshna Parveen G 57598011257 Event Secretary Rtr. Pavishna D                                                                                                                                                                                                                                                                                                                                                                                                                                                                                      |  |  |  |