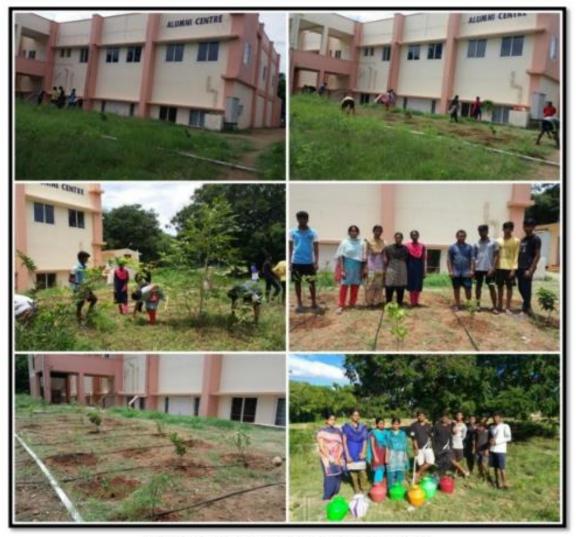

#### Event Name: EXCALIBUR PHASE 5

| S.<br>NO | REG NO. | NAME            | DEPARTMENT |
|----------|---------|-----------------|------------|
| 1.       | 2012134 | . Rtr.Hemananth | MECH       |
| 2.       | 2012141 | Rtr.Leoprabhu   | MECH       |