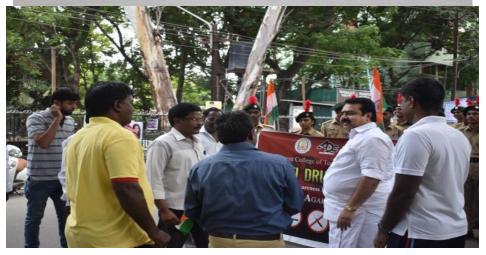

| Feedback (any 3) | "When will you come back, we wish to see you soon."                           |
|------------------|-------------------------------------------------------------------------------|
|                  | "Thankyou so much for providing us the stationaries, these are very helpful." |