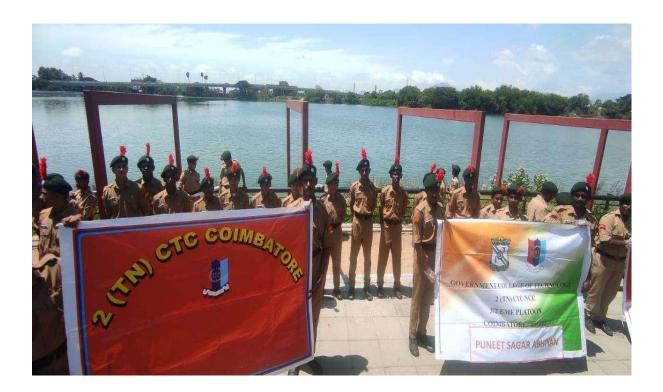

#### **Event Name: CEREBRA**

| S.  | REG NO.      | NAME                      | DEPARTMENT |
|-----|--------------|---------------------------|------------|
| 1.  | 2219168      | Rtr. Madhuritha V         | IBT        |
| 2.  | 717722112219 | Rtr. Hariramakrishnan A   | Mech       |
| 3.  | 717722191    | Rtr. Madhumitha V         | IBT        |
| 4.  | 71772118141  | Rtr.Sneha M               | IT         |
| 5.  | 71772119182  | Rtr.Rosini Siva Suriyaa J | IBT        |
| 6.  | 71772119210  | Rtr.Varsha S C            | IBT        |
| 7.  | 71772119180  | Rtr.Robina Begum M        | IBT        |
| 8.  | 71772118117  | Rtr.Jenifa D              | IT         |
| 9.  | 71772118122  | Rtr.Keerthana S           | IT         |
| 10. | 71772118139  | Rtr.Sharmili J            | IT         |
| 11. | 71772112140  | Rtr.Harish S              | MECH       |
| 12. | 71772112179  | Rtr.Sangeeth Kumar K      | MECH       |
| 13. | 71772112194  | Rtr.Sridhar M             | MECH       |
| 14. | 71772115105  | Rtr.Abuzar Roshan M       | PROD       |
| 15. | 2011118      | Rtr.Choudary S            | CIVIL      |
| 16. | 2019199      | Rtr.Varshaprakalya V P    | IBT        |
| 17. | 2011147      | Rtr.KavinNarendar V       | CIVIL      |
| 18. | 2011128      | Rtr.Dhileepan R           | CIVIL      |
| 19. | 2012134      | Rtr.Hemananth S           | MECH       |
| 20. | 2019165      | Rtr. Pavisha D            | IBT        |
| 21. | 2019177      | Rtr. Roshini M            | IBT        |
| 2.  | 2019180      | Rtr. Salmaa A S           | IBT        |
| 3.  | 2019161      | Rtr.Narendran M           | IBT        |
| 4.  | 2019178      | Rtr. Roshna Parveen G     | IBT        |
| 5.  | 2012120      | Rtr.Dilip Kumar M V       | MECH       |
| 6.  | 2012131      | Rtr. Hari shankaran       | MECH       |
| 7.  | 2019186      | Rtr. Shreilega M          | IBT        |
| 8.  | 2011118      | Rtr. Choudhary S          | CIVIL      |
| 9.  | 2019170      | Rtr. Poomina Shree        | IBT        |
| 0.  | 2011123      | Rtr.Sowmiya B             | CIVIL      |

### **12.EXCALIBUR PHASE-4**

| Event Name            | Excalibur Phase-4 |                                                                                                    |                                  |                                        |  |  |  |
|-----------------------|-------------------|----------------------------------------------------------------------------------------------------|----------------------------------|----------------------------------------|--|--|--|
| Event Tagline         | Educat            | ing minds and                                                                                      | enlightening hearts              |                                        |  |  |  |
| Event Chairman        | Rtr. Ma           | Rtr. Madhumitha V                                                                                  |                                  |                                        |  |  |  |
| Event Secretary       | Rtr. Ma           | Rtr. Malini E                                                                                      |                                  |                                        |  |  |  |
| Reported by           | Rtr. Ma           |                                                                                                    |                                  |                                        |  |  |  |
| Event Date            | 13/12/            | /2022                                                                                              | Venue / Platform                 | Government Middle                      |  |  |  |
|                       |                   |                                                                                                    |                                  | School,                                |  |  |  |
|                       |                   |                                                                                                    |                                  | Koundapalayam                          |  |  |  |
| Event Duration        | 2 hours           | I                                                                                                  | Event Timing                     | 1.00 P.M                               |  |  |  |
| Total number of Part  | icipants          | 454                                                                                                |                                  |                                        |  |  |  |
| No. of Council member | ers               | 0                                                                                                  |                                  |                                        |  |  |  |
| No. of Club members   |                   | 4                                                                                                  |                                  |                                        |  |  |  |
| No. of other club men | nbers             | 0                                                                                                  |                                  |                                        |  |  |  |
| No. of General Public |                   | 450                                                                                                |                                  |                                        |  |  |  |
| Motive                |                   | To install a                                                                                       | Stationery Hub in                | schools for uplifting                  |  |  |  |
|                       |                   | under privil                                                                                       | eged children.                   |                                        |  |  |  |
|                       |                   |                                                                                                    |                                  |                                        |  |  |  |
| Event Description     |                   | Activities lik                                                                                     | <mark>ce word building we</mark> | <mark>re c</mark> onducted to interact |  |  |  |
|                       |                   | with the chil                                                                                      | dren and stationery              | <mark>rite</mark> ms were provided as  |  |  |  |
|                       |                   | gift to those who won in the games.                                                                |                                  |                                        |  |  |  |
|                       |                   | The stationery hub was installed at the school in the                                              |                                  |                                        |  |  |  |
|                       |                   | presence of                                                                                        | the headmaster in                | n order to provide the                 |  |  |  |
|                       |                   | •                                                                                                  |                                  | nneeded. The stationery                |  |  |  |
|                       |                   |                                                                                                    |                                  | s, 10 erasers, 30 pens, 5              |  |  |  |
|                       |                   |                                                                                                    | 5 charts, 5 compass              | •                                      |  |  |  |
|                       |                   | 5 ink erasers, 2 staplers, 5 files, 5 gum bottles, 10 black                                        |                                  |                                        |  |  |  |
|                       |                   | pens, 5 sharpeners, 50 A4 sheets and 2 Qr unruled                                                  |                                  |                                        |  |  |  |
|                       |                   | sheets.                                                                                            | . penere, ee 111 en              | ooto unu = Qr um urou                  |  |  |  |
| Impact made for       |                   | School children                                                                                    |                                  |                                        |  |  |  |
| Outcome of the event  |                   | The stationary hub installed will help in uplifting the                                            |                                  |                                        |  |  |  |
|                       |                   |                                                                                                    |                                  |                                        |  |  |  |
|                       |                   | children. The interactions made by the rotaractors among the children bought up genuine smile, the |                                  |                                        |  |  |  |
|                       |                   | LA AND LAND                                                                                        |                                  |                                        |  |  |  |
|                       |                   | children were so enthusiastic and enjoyed the whole                                                |                                  |                                        |  |  |  |
| Feedback (any 3)      |                   | event.  "This donation would be very helpful for the children."                                    |                                  |                                        |  |  |  |
| recuback (ally 3)     |                   | This donation would be very helpful for the children.                                              |                                  |                                        |  |  |  |
|                       |                   | "Activities c                                                                                      | anducted brought si              | mile in the children's                 |  |  |  |
|                       |                   |                                                                                                    | ent was helpful as w             |                                        |  |  |  |
|                       |                   | 1400, 1110 000                                                                                     | ciic was helpful as w            | on as onjoyable.                       |  |  |  |

**Event Name: EXCALIBUR PHASE 4** 

| S.<br>NO | REG NO.     | NAME             | DEPARTMENT |
|----------|-------------|------------------|------------|
| 1.       | 2019180     | Rtr.Salmaa       | IBT        |
| 2.       |             | Rtr.Muhilan      | Mech       |
| 3.       | 71772119138 | Rtr.Madhumitha V | IBT        |
| 4.       | 71772119140 | Rtr.Malini E     | IBT        |