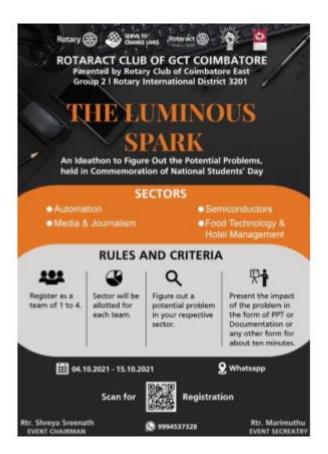

### **14.THE LUMINOUS SPARK**

**Event Name: THE LUMINOUS SPARK** 

Event Date: 04/10/2021 - 15/10/2021

Venue: G-MEET

**Total Participants: 81** 

Event Chairman (if any): Rtr. Shreya Sreenath

An Ideathon event to figure out real-life potential problems.

#### **DESCRIPTION:**

"You'll never find the solution if you don't see the problem"

We the Rotaract club of GCT Coimbatore organized an event "The Luminous Spark". An Ideathon event to figure out real-life potential problems in various sectors, held in commemoration of the National Students Day. Participants took part as a Team of 1 to 4, and delivered the impact of the problem in their respective sectors, in the form of PPT, to emphasize the need. Participants were engaged in figuring out potential problems in various sectors, to enhance their knowledge in the respective sector. Their work was evaluated in the following criteria: Research, Knowledge, Presentation, Communication, to give them the experience of Pitching to Venture Capitalists in the Real world.

#### **EVENT OUTCOME:**

This brainstorming event helped young talents to generate fresh solutions to existing challenges in their communities.