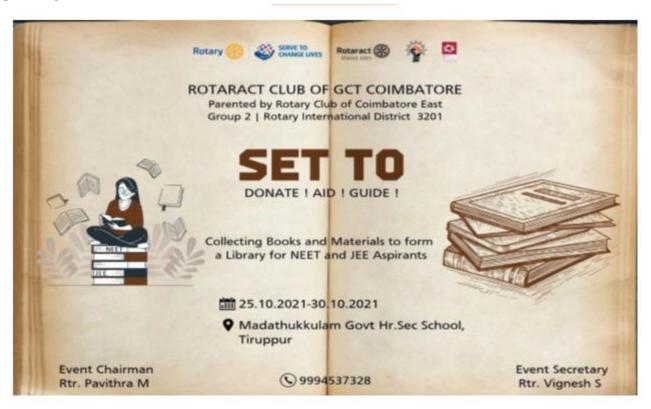

# **6.SET TO**

Event Name: SET TO Event Date: 25/10/2021

Venue: Tiruppur Total Participants: 10

Event Chairman (if any): Rtr. Pavithra

To reuse old notebooks and get new ones.

#### **DESCRIPTION:**

"Education is the most powerful weapon which you can use to change the world"
Through this event, we have Guided the Aspirants of Government school students and Aided them with NEET and JEE materials. The volunteers who have been already prepared for NEET and JEE entrance examinations donated their study materials. From that we have opened a library in Madathukkulam Higher secondary Government school at Tiruppur. We also gave an overview about NEET and JEE entrance exams to the Aspirants. Students aspiring for entrance exams will access the library and make use of these materials.

# **EVENT OUTCOME:**

The Head Mistress, staffs and students of the Madathukkulam Higher secondary Government school, Tiruppur thanked us. They also conveyed that they were very grateful for this event.