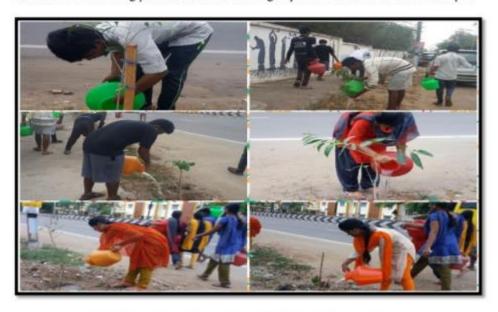

#### 11. SWACHHTA PAKHWADA 2019

'Start today to save tomorrow by cleaning up our environment'. Thus, on behalf of 17 GCT NCC Cadets we conducted Cycle rally around our college to make awareness on Swachhta Pakhwada

## among public on 26.09.2019