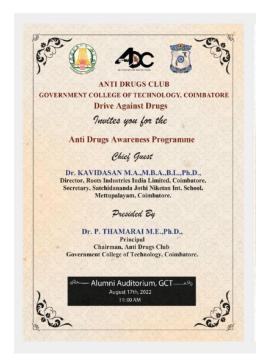

#### 10.PLASTIC FREE MARUTHAMALAI

'When there is team work and collaboration wonderful things can be achieved', We GCT NCC cadets 17 members and over 1500 volunteers signed up this event and removed more than 4 Tons of plastics from MARUTHAMALAI FOREST AND HILLS, COIMBATORE. ON 04.08.2019