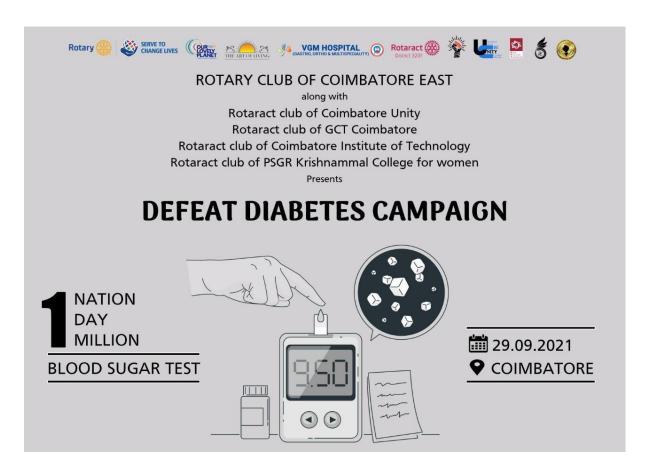

# 4.DEFEAT DIABETES CAMPAIGN

**Event Name: DEFEAT DIABETES CAMPAIGN** 

**Date:** 30/09/2021

Venue: Ukkadam, Coimbatore.

**Total Participants: 2** 

#### PARTICIPATION SPLIT-UP

| No. of Council<br>Members | No. of          | No. of General<br>Public | No. of Other | Total              |
|---------------------------|-----------------|--------------------------|--------------|--------------------|
| Members                   | Club<br>Members | Public                   | club members | Participa<br>ti on |
| 0                         | 2               | 0                        | 0            | 2                  |

To test the diabetes level of people for free of cost.

#### **DESCRIPTION:**

We the Rotaract club of GCT Coimbatore joined hands with the VGM hospital along with Rotary club of Coimbatore East, Rotaract club of Coimbatore Unity, Rotaract club of Coimbatore Institute of Technology and Rotaract club of PSGR Krishnammal College for women organised Defeat diabetes campaign where we tested diabetes level for around 50 people free of cost in Ukkadam and Peelamedu. We helped the Doctors in noting down the sugar levels and seeing many people getting benefitted gave us immense satisfaction.