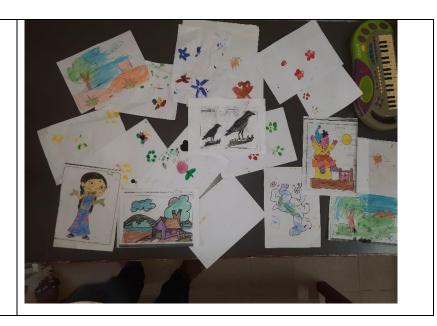

#### **DESCRIPTION:**

"Reshaping the Landscape of Global Education"

Stationery items like pens, pencils, notebooks, scales, erasers, sharpeners, geometrical instruments, etc. were collected from the students and stationery hub was set up in the Government Middle School, Kasthurinaikenpalayam. The stationery hub was installed with 36 blue ball point pens, 10 black pens, 5 ink pens, 30 pencils, 20 erasers, 20 sharpeners, 20 scales, 2 staplers, 10 long size ruled notes, 10 short size ruled notes, 5 compass, 5 protractors, 10 charts, 5 pocket files, 3 Qr ruled sheets, 1 Qr unruled sheet, 50 A4 sheets and 6 gum tubes. A piggy bank was also placed in the hub so that the kids can put some money if possible while taking the necessary items. If not possible also, they can take the things for free.

#### **EVENT OUTCOME:**

The hub was successfully installed and handed over to the staffs of the school and will be refilled every month based on requirements..

# EVENT IMAGES: