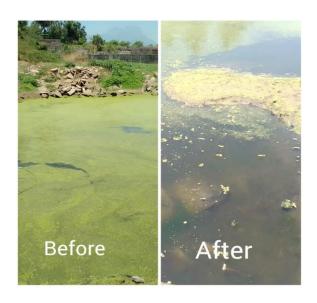

#### **DESCRIPTION:**

Neerparappu pragnyai is a joint project with NGO'sincluding RAAC and Kulangal Padhukaapu amaipu.Our crew members cleaned the rivers which contained many plastic wastes. On that day there was rituals happening for funerals and people gathered,so we also created awareness to them by explaining the people about keeping their surrounding water clean and made them to throw the wastes into the dustbin. we spread the importance of water among them.