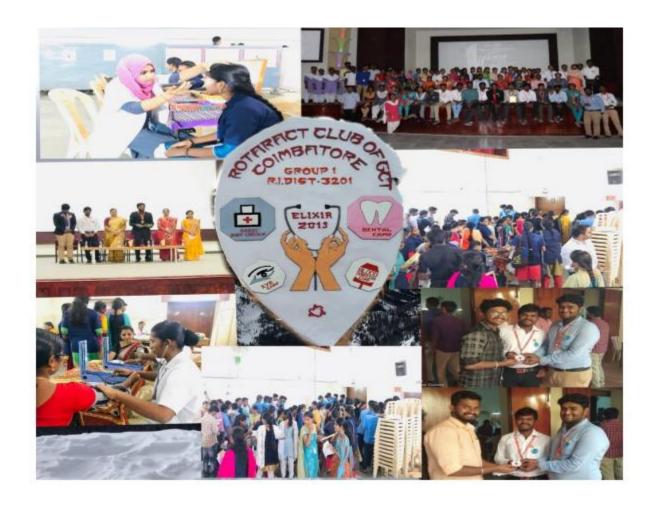

#### 1. ELIXIR

Event Name: ELIXIR

Chair Name: Rtr. Hiteshwaran

Event Date: 07-04-2022 - 08-04-2022

Event Time: 09:00

Avenue of Service : Community Service

Project with: Self

Venue / Platform : GCT Campus

No.of Rotaractors: 67

No.of Rotarians: 3

Description:

The medical camp comprised of Eye checkup, Dental checkup and General Body checkup along with blood donation. The partners in this event were Dr. Agarwal's hospital and team for eye checkup, Ramakrishna Dental Hospital and College and team for dental checkup, Sre Iswarrya hospital and team for general body checkup and Government hospital and team for blood donation. The statistics for the event is as follows,

Total participants: 1868

Total eyecheckup done: 1139

Total dental checkup done: 1155

Total general body checkup done: 1421