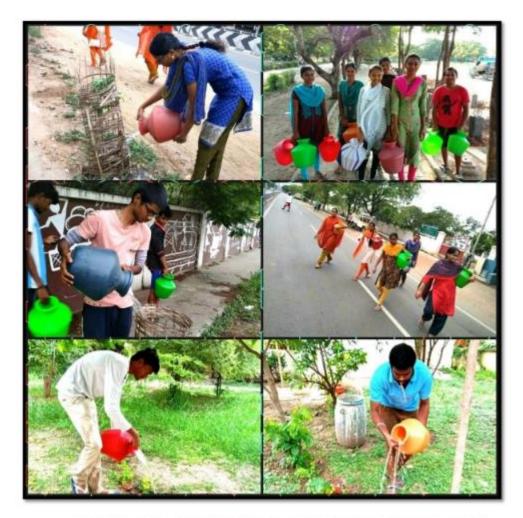

#### 11. SWACHHTA PAKHWADA 2019

'Start today to save tomorrow by cleaning up our environment'. Thus, on behalf of 17 GCT NCC Cadets we conducted Cycle rally around our college to make awareness on Swachhta Pakhwada

## among public on 26.09.2019