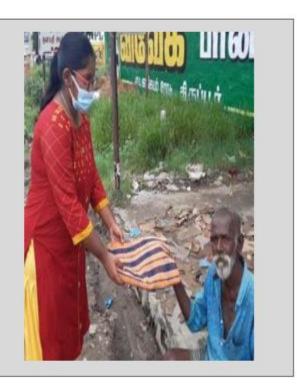

# 9. F(L)00D

Event Name: F(L)00D

Event Date: 08/11/2021

Venue: Tambaram, Chennai (offline)

Total Participants: 1

Event Chairman (if any): Rtr. Jini J Tracy

To donate food to street side people in flood situation to help them.

# **DESCRIPTION:**

"It's time for hunger die!"

We the Rotaract Club of GCT Coimbatore has conducted an event F(L)OOD during Chennai Floods where we donated food to tribal people in the city who were suffering from floods. They could not get proper food since it was raining. We gave a total of 50 packets of food to the people and they thanked us with whole heart.

# **EVENT OUTCOME:**

We donated food to hunger people and everyone thank and bless us.