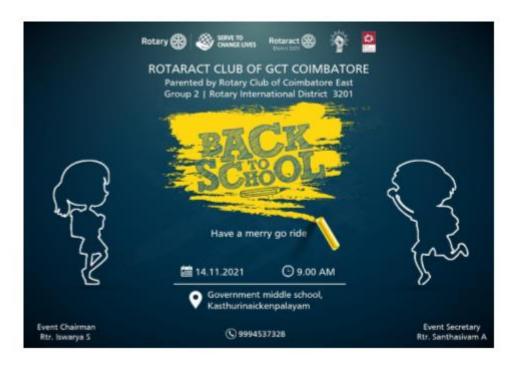

#### 19.BACK TO SCHOOL

**Event Name: BACK TO SCHOOL** 

Event Date: 14/11/2021

Venue: Coimbatore

**Total Participants: 25** 

Event Chairman (if any): Rtr. Iswarya S

**EVENT MOTIVE:** 

To conduct fun games for children to make them happy and to improve their ability to plan, organize and make them interact with others.

#### **DESCRIPTION:**

"Life is tough, but so are you?"

We have conducted the event, BACK TO SCHOOL. In this event, the students of Government Middle School, Kasthurinaikenpalayam, Coimbatore, were divided into four groups and four sets of games were conducted to each group. The students enjoyed the games and they gave their active participation. Finally, the students were given chocolates as a token of love. The children were happy and this event served as a platform for their interaction with new peoples. The Head Mistress, staffs and students of the Government middle school, Kasthurinaickenpalayam, Coimbatore

#### **EVENT OUTCOME:**

The kids and staff conveyed that they were happy with this event and they really enjoyed it.