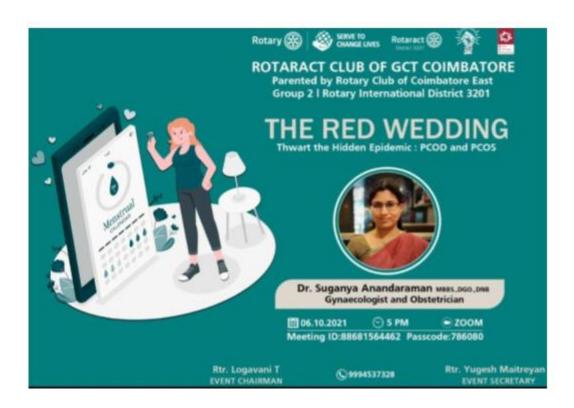

### 15.THE RED WEDDING

**Event Name: THE RED WEDDING** 

Event Date: 06/10/2021

Venue: Zoom

**Total Participants: 102** 

Event Chairman (if any): Rtr. Logavani

To create awarness about PCOS and how to overcome it.

#### **DESCRIPTION:**

"Red, the blood red, is the indicator of life-force in"

We the Rotaract club of GCT Coimbatore conducted an individual development (ID) session "THE RED WEDDING" to create awareness about PCOS and how to overcome it, also to know the uses and advantages of menstrual cups. This session was conducted in Zoom meeting, The speaker Dr.Suganya Anadaraman (gynecologist and obstetrician) gave a detailed explanation about PCOS and the menstrual cup. Participants got an in-depth knowledge of this topic.

#### **EVENT OUTCOME:**

Participants asked their doubts and got clarified. Also, the taboo of periods was broken by this session.