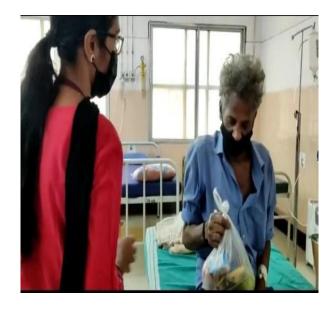

#### **DESCRIPTION:**

During this quarantine days due to COVID-19, its very difficult for everyone to satisfy their basic needs. In order to reduce their needs i have planned to do a community service . So i have choosen 10houses near to my house and make a list of things that are necessary for their day to day life. After collecting money & list of things from each house i bought the things from shop and give it to the respective houses. So no one needs to go out and people are protect from corona.