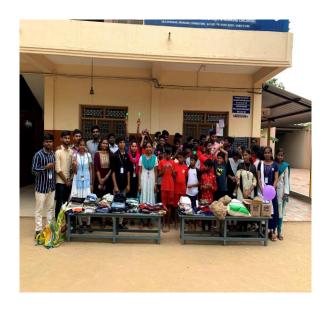

# 18.AAYUDHAM

Event Name: Aayudham

Event Date: 10/11/2021

Venue: Coimbatore

**Total Participants: 25** 

Event Chairman (if any): Rtr. Roshna Parveen G

**EVENT MOTIVE:** 

To give a hand for the underprivileged kids to lift the power of education by providing them a stationery hub.

#### **DESCRIPTION:**

"Reshaping the Landscape of Global Education"

Stationery items like pens, pencils, notebooks, scales, erasers, sharpeners, geometrical instruments, etc. were collected from the students and stationery hub was set up in the Government Middle School, Kasthurinaikenpalayam. The stationery hub was installed with 36 blue ball point pens, 10 black pens, 5 ink pens, 30 pencils, 20 erasers, 20 sharpeners, 20 scales, 2 staplers, 10 long size ruled notes, 10 short size ruled notes, 5 compass, 5 protractors, 10 charts, 5 pocket files, 3 Qr ruled sheets, 1 Qr unruled sheet, 50 A4 sheets and 6 gum tubes. A piggy bank was also placed in the hub so that the kids can put some money if possible while taking the necessary items. If not possible also, they can take the things for free.

#### **EVENT OUTCOME:**

The hub was successfully installed and handed over to the staffs of the school and will be refilled every month based on requirements..

# **20.KAAKUM KARUVI**

Event Name: KAAKUM KARUVI

Event Date: 18/01/2022

Venue: Little Heart Hostels, Dharmapuri

**Total Participants: 8** 

Event Chairman (if any): Rtr. Sowmiya A

**EVENT MOTIVE:** 

This event was conducted to help the needy people in the orphanage and in the old age home.

#### **DESCRIPTION:**

"The little help with care makes the human life beautiful".

This event was conducted to help the needy people in the orphanage and in the old age home. We went to the "Little hearts Hotel "in Gundalpatti treated in Dharmapuri to donate old clothes to the old age people in the home. We felt very happy while doing this service, we also distributed sweets to them. All the people were so happy seeing us do all these things.