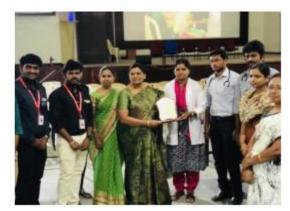

#### ELIXIR - HEALER OF HEALTH

Elixir is a mega medic al camp organized in our college with the help of our Institution. This is a two days programme in which students and staffs were given free General body checkup, Eye checkup, Breast cancer screening, Dental cleaning, Blood donation. More than 2000 students get benefit of the camp.

Dr.Agarwal's Eye Hospital came with all requirements to check up the students . Nearly 5 doctors came and checked the students for any eye related issues. Some students also asked about their problems to clarify it. There was a spectacles stall with 25% offer and the folks made use of it. nearly 730 students were got the check up and got benifitted.

#### DAY 2

The Vikram ENT hospital came with all setup and checked the students for ear nose and throat related issues .Sound proof ear checking was also available.There were 4 doctors and they checked up nearly 630 students.They also suggested ways to maintain the ear clean during check ups.

GH Coimbatore extended their se rvice to our 2<sup>nd</sup> day also and made the event more successful by collecting more than 113 units of blood from our willing students which is more than the first day.

#### DAY 3

RVS Dental College and Hospital checked up nearly 800 students .There were more than 30 doctors.They gave proper suggestios about their teeth and hlped them with their problems

G.Kuppusamy Naidu Hospital came up for the general body check up which is essential for now-adays. The check up included sugar imbalance, blood pressure, Body Mass Index (Height+Weight). Ther were 6 doctors and they covered nearly 909 students

our last day of the event came to an end with valediction ceremony ,Our president Rtr.Deepan was collared and he thanked the crew for all their efforts and appreciated them for their works. Secretary correspondence ended with vote of thanks. At last the success celebration was celebrated by cutting cake and the satisfactions overloaded at the last.

#### **SUCCESS REACH:**

Overall 3236 people were benifitted through our medical camp. Not only srudents but also staffs, non-technical staffs, workers, sweepers , securities attended the camp and found aid. All the hospitals were provided with mementos on each day accordingly by our staff co-ordinato