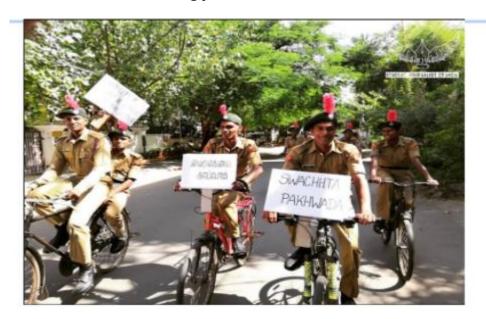

#### 11. SWACHHTA PAKHWADA 2019

'Start today to save tomorrow by cleaning up our environment'. Thus, on behalf of 17 GCT NCC Cadets we conducted Cycle rally around our college to make awareness on Swachhta Pakhwada

## among public on 26.09.2019