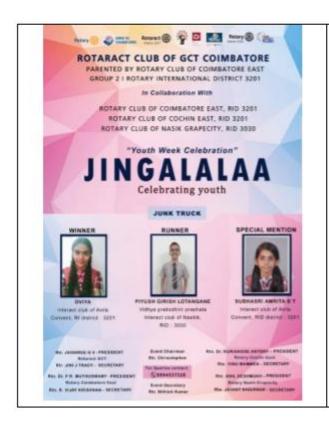

# 11.JINGALALAA

**Event Name: JINGALALAA** 

Date: 12/08/2021-18/08//2021

Venue: Online

**Total Participants: 71** 

Event Chairman: Rtr. Chrisstephen C

To celebrate International Youth Day with the Interactors.

# **DESCRIPTION:**

"Photography is a language more universal than words"

On the occasion of International Youth Day on August 12, 2021, we the Rotaract Club of GCT Coimbatore partnered with Rotary club of Coimbatore East, Rotary club of Nasik Grapecity and Rotary club of Cochin East where events for interactors were conducted. Events like "Elocution", "Best out of waste" and "Open Talent" were organized and conducted. Overall, three events were conducted and cash prize was awarded to the winners. The first three places also received a certificate of excellence. Every other participants received token of love from Rotaract Club of GCT Coimbatore. The inauguration ceremony was held online and many rotarians as well as rotaractors joined to enjoy the inauguration ceremony.

#### **EVENT OUTCOME:**

Winners and runners were declared and prizes were given to the winners.