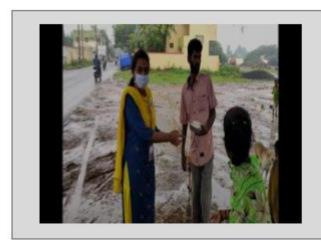

# 9. F(L)00D

Event Name: F(L)00D

Event Date: 08/11/2021

Venue: Tambaram, Chennai (offline)

Total Participants: 1

Event Chairman (if any): Rtr. Jini J Tracy

To donate food to street side people in flood situation to help them.

# **DESCRIPTION:**

"It's time for hunger die!"

We the Rotaract Club of GCT Coimbatore has conducted an event F(L)OOD during Chennai Floods where we donated food to tribal people in the city who were suffering from floods. They could not get proper food since it was raining. We gave a total of 50 packets of food to the people and they thanked us with whole heart.

# **EVENT OUTCOME:**

We donated food to hunger people and everyone thank and bless us.