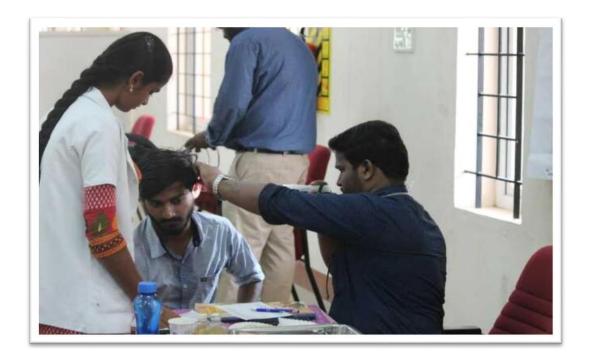

#### DAY 3

RVS Dental College and Hospital checked up nearly 800 students .There were more than 30 doctors.They gave proper suggestios about their teeth and hlped them with their problems

G.Kuppusamy Naidu Hospital came up for the general body check up which is essential for now-adays. The check up included sugar imbalance, blood pressure, Body Mass Index (Height+Weight). Ther were 6 doctors and they covered nearly 909 students

No.of Rotaractors: 67

No.of Rotarians: 3

Description:

The medical camp comprised of Eye checkup, Dental checkup and General Body checkup along with blood donation. The partners in this event were Dr. Agarwal's hospital and team for eye checkup, Ramakrishna Dental Hospital and College and team for dental checkup, Sre Iswarrya hospital and team for general body checkup and Government hospital and team for blood donation. The statistics for the event is as follows,

Total participants: 1868

Total eyecheckup done: 1139

Total dental checkup done: 1155

Total general body checkup done: 1421