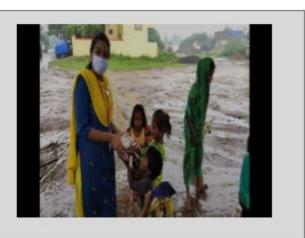

# 9. F(L)00D

Event Name: F(L)00D

Event Date: 08/11/2021

Venue: Tambaram, Chennai (offline)

Total Participants: 1

Event Chairman (if any): Rtr. Jini J Tracy

To donate food to street side people in flood situation to help them.

# **DESCRIPTION:**

"It's time for hunger die!"

We the Rotaract Club of GCT Coimbatore has conducted an event F(L)OOD during Chennai Floods where we donated food to tribal people in the city who were suffering from floods. They could not get proper food since it was raining. We gave a total of 50 packets of food to the people and they thanked us with whole heart.

# **EVENT OUTCOME:**

We donated food to hunger people and everyone thank and bless us.