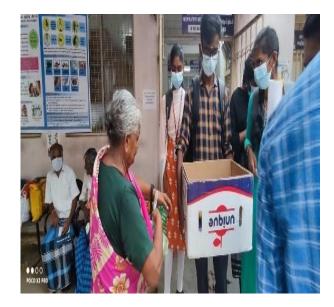

#### 2.CONSTITUTIONAL DAY 2020

'Constitutional morality is not a natural sentient it has to be cultivated', to cultivate those our cadets participated in the events regarding constitution and showed their Love towards nation