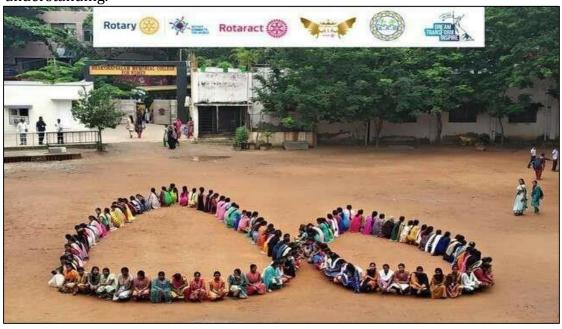

#### **DESCRIPTION:**

Droplets was a event conducted on behalf of International Polio Day.We joined hands with the Rotaract Club of Bhaktavatsalam Memorial College For Wome,Rotary International District 3232.In this event we created a human chain depicting a shape of polio drop in our campus and them dis the same human chain in their campus and atlast we exchanged the photographies and created awareness by posting them in social media.And finally the event was carried out with the exchange of the memorandum of understanding.