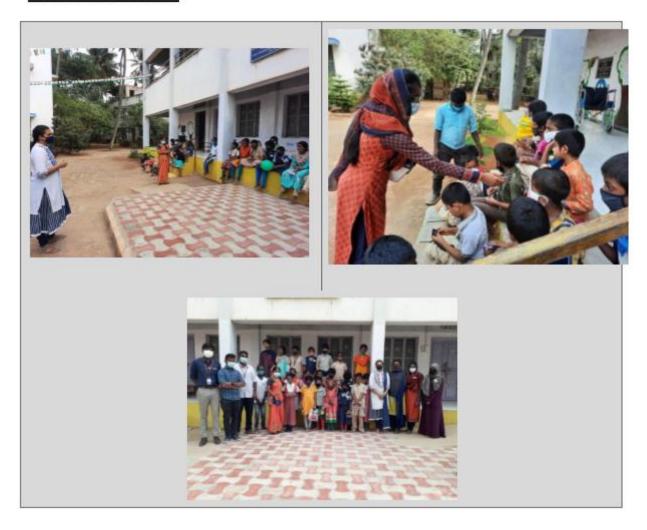

# 21.SALUTE INDIA

**Event Name: SALUTE INDIA** 

Event Date: 26/01/2022

Venue: Families for Children, Coimbatore

**Total Participants: 7** 

Event Chairman (if any): Rtr. Sangeetha S

EVENT MOTIVE: To donate sports equipments to the children and to spend time with them.

#### **DESCRIPTION:**

"Faith is the bird that feels the light when the dawn is still dark."

On Republic Day, 26.01.2022, We the members of the Rotaract Club of GCT Coimbatore went to Families for Children, an orphanage for children located in Coimbatore and spent time with them. We donated sports equipment to the children and conducted drawing competition. The best drawings were rewarded with prizes. We also gave consolation prizes for all the participants which made them happy. The patriotism and self- esteem was boosted among the children. The day was well spent and all of them interacted with everyone.

# **EVENT OUTCOME:**

All the children felt very happy. A simple act of kindness is all they needed