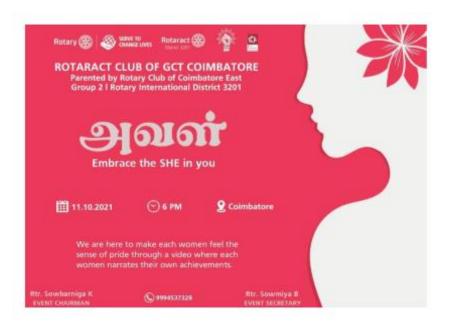

### **12. AVAL**

**Event Name:** 

Event Date: 11/10/2021

Venue: Coimbatore

**Total Participants: 25** 

Event Chairman (if any): Rtr. Sowbarniga K

To make each women feel the sense of pride through a video where each women narrates their own achievements on the occasion of the 'International Day of Girl Child'.

#### **DESCRIPTION:**

"A valuable woman can do many things, except for anything that does not add value to humanity." aimed at compiling a video of even the smallest achievements of women. For this, the videos of some random women explaining about the moment which made them proud were collected. All these were compiled as a single video and were uploaded in our club's YouTube channel. This indeed made the women feel proud about the smallest things they did in their life.

#### **EVENT OUTCOME:**

Everyone discussed their points well and a lot of ideas were shared at the end.