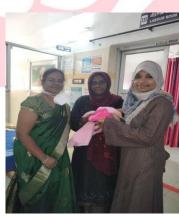

#### **DESCRIPTION:**

"Reshaping the Landscape of Global Education"

Stationery items like pens, pencils, notebooks, scales, erasers, sharpeners, geometrical instruments, etc. were collected from the students and stationery hub was set up in the Government Middle School, Kasthurinaikenpalayam. The stationery hub was installed with 36 blue ball point pens, 10 black pens, 5 ink pens, 30 pencils, 20 erasers, 20 sharpeners, 20 scales, 2 staplers, 10 long size ruled notes, 10 short size ruled notes, 5 compass, 5 protractors, 10 charts, 5 pocket files, 3 Qr ruled sheets, 1 Qr unruled sheet, 50 A4 sheets and 6 gum tubes. A piggy bank was also placed in the hub so that the kids can put some money if possible while taking the necessary items. If not possible also, they can take the things for free.

#### **EVENT OUTCOME:**

The hub was successfully installed and handed over to the staffs of the school and will be refilled every month based on requirements..