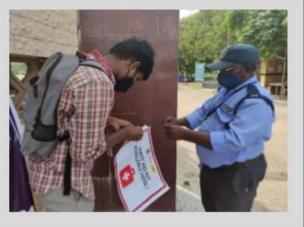

#### 7.RAKSHA

Event Name: RAKSHA
Event Date: 30/10/2021
Venue: Coimbatore
Total Participants: 2
EVENT MOTIVE:

To create awareness about the importance of first aid and to place first aid kits in every traffic signals.

#### **DESCRIPTION:**

"A helping hand becomes a saving hand, First aid is for everyone, everywhere" We the Rotaract Club of GCT Coimbatore was one of the host clubs in the district event, Raksha where we were given two signals, GCT signal and Avinashi signal for maintenance. We inducted first aid kits in the signals and pasted posters on the traffic signals for people to know that first aid kits were present here. EVENT OUTCOME:

The desired awareness was created and kits were provided so as to help people in future emergency cases