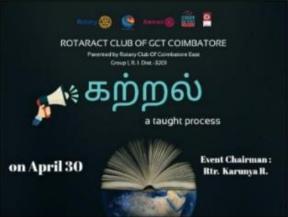

#### 3. KATRAL

Katral is a professional development session held in Mariyalaya. The event happened on 30.04.2019 holds the theme a taught process. The activity-based lessons were taught to the children.