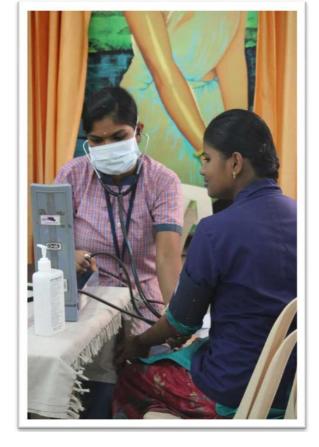

#### ELIXIR - HEALER OF HEALTH

Elixir is a mega medic al camp organized in our college with the help of our Institution. This is a two days programme in which students and staffs were given free General body checkup, Eye checkup, Breast cancer screening, Dental cleaning, Blood donation. More than 2000 students get benefit of the camp.

Dr.Agarwal's Eye Hospital came with all requirements to check up the students . Nearly 5 doctors came and checked the students for any eye related issues. Some students also asked about their problems to clarify it. There was a spectacles stall with 25% offer and the folks made use of it. nearly 730 students were got the check up and got benifitted.

#### DAY 2

The Vikram ENT hospital came with all setup and checked the students for ear nose and throat related issues .Sound proof ear checking was also available.There were 4 doctors and they checked up nearly 630 students.They also suggested ways to maintain the ear clean during check ups.

GH Coimbatore extended their se rvice to our 2<sup>nd</sup> day also and made the event more successful by collecting more than 113 units of blood from our willing students which is more than the first day.

#### DAY 3

RVS Dental College and Hospital checked up nearly 800 students .There were more than 30 doctors.They gave proper suggestios about their teeth and hlped them with their problems

G.Kuppusamy Naidu Hospital came up for the general body check up which is essential for now-adays. The check up included sugar imbalance, blood pressure, Body Mass Index (Height+Weight). Ther were 6 doctors and they covered nearly 909 students

our last day of the event came to an end with valediction ceremony ,Our president Rtr.Deepan was collared and he thanked the crew for all their efforts and appreciated them for their works. Secretary correspondence ended with vote of thanks. At last the success celebration was celebrated by cutting cake and the satisfactions overloaded at the last.

#### **SUCCESS REACH:**

Overall 3236 people were benifitted through our medical camp. Not only srudents but also staffs, non-technical staffs, workers, sweepers , securities attended the camp and found aid. All the hospitals were provided with mementos on each day accordingly by our staff co-ordinato