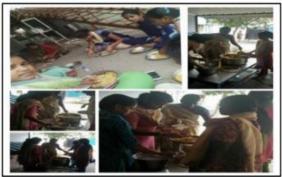

#### 5. HAVE A MEAL

Have a meal is an event in which meals were provided to the Orphanage Children. The food donation was given at Mariyalaya on 30.04.2019.