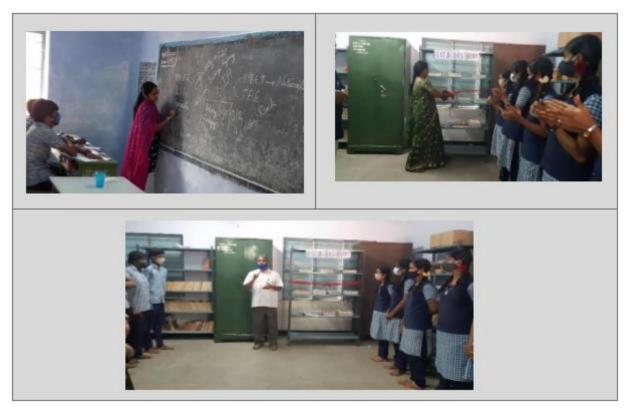

# 18.AAYUDHAM

Event Name: Aayudham

Event Date: 10/11/2021

Venue: Coimbatore

**Total Participants: 25** 

Event Chairman (if any): Rtr. Roshna Parveen G

**EVENT MOTIVE:** 

To give a hand for the underprivileged kids to lift the power of education by providing them a stationery hub.

#### **DESCRIPTION:**

"Reshaping the Landscape of Global Education"

Stationery items like pens, pencils, notebooks, scales, erasers, sharpeners, geometrical instruments, etc. were collected from the students and stationery hub was set up in the Government Middle School, Kasthurinaikenpalayam. The stationery hub was installed with 36 blue ball point pens, 10 black pens, 5 ink pens, 30 pencils, 20 erasers, 20 sharpeners, 20 scales, 2 staplers, 10 long size ruled notes, 10 short size ruled notes, 5 compass, 5 protractors, 10 charts, 5 pocket files, 3 Qr ruled sheets, 1 Qr unruled sheet, 50 A4 sheets and 6 gum tubes. A piggy bank was also placed in the hub so that the kids can put some money if possible while taking the necessary items. If not possible also, they can take the things for free.

#### **EVENT OUTCOME:**

The hub was successfully installed and handed over to the staffs of the school and will be refilled every month based on requirements..