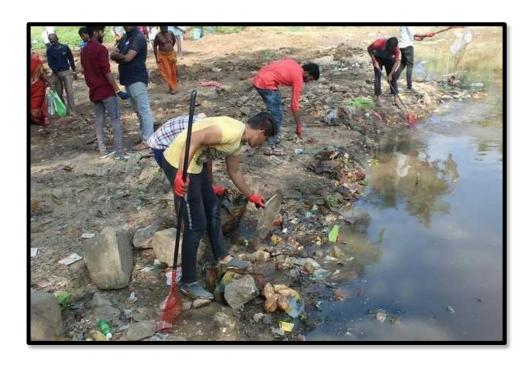

#### **DESCRIPTION:**

Neerparappu pragnyai is a joint project with NGO'sincluding RAAC and Kulangal Padhukaapu amaipu.Our crew members cleaned the rivers which contained many plastic wastes. On that day there was rituals happening for funerals and people gathered,so we also created awareness to them by explaining the people about keeping their surrounding water clean and made them to throw the wastes into the dustbin. we spread the importance of water among them.