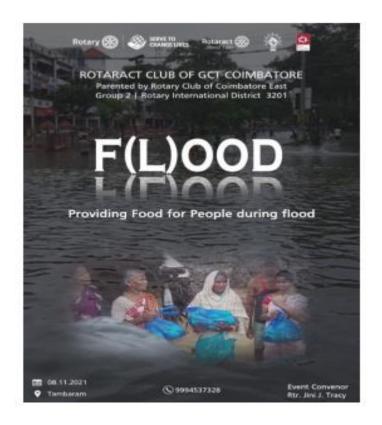

# 9. F(L)00D

Event Name: F(L)00D

Event Date: 08/11/2021

Venue: Tambaram, Chennai (offline)

Total Participants: 1

Event Chairman (if any): Rtr. Jini J Tracy

To donate food to street side people in flood situation to help them.

# **DESCRIPTION:**

"It's time for hunger die!"

We the Rotaract Club of GCT Coimbatore has conducted an event F(L)OOD during Chennai Floods where we donated food to tribal people in the city who were suffering from floods. They could not get proper food since it was raining. We gave a total of 50 packets of food to the people and they thanked us with whole heart.

# **EVENT OUTCOME:**

We donated food to hunger people and everyone thank and bless us.