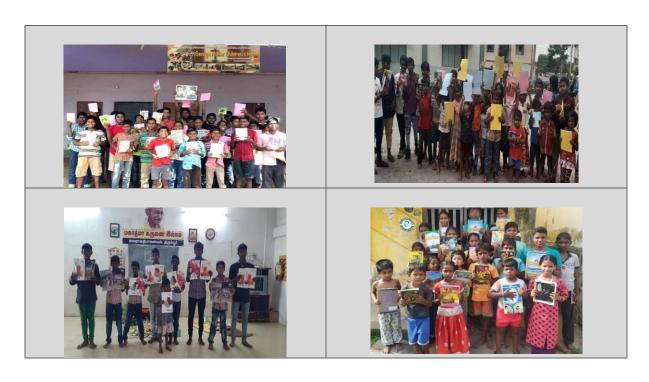

# 18.AAYUDHAM

Event Name: Aayudham

Event Date: 10/11/2021

Venue: Coimbatore

**Total Participants: 25** 

Event Chairman (if any): Rtr. Roshna Parveen G

**EVENT MOTIVE:** 

To give a hand for the underprivileged kids to lift the power of education by providing them a stationery hub.

#### **DESCRIPTION:**

"Reshaping the Landscape of Global Education"

Stationery items like pens, pencils, notebooks, scales, erasers, sharpeners, geometrical instruments, etc. were collected from the students and stationery hub was set up in the Government Middle School, Kasthurinaikenpalayam. The stationery hub was installed with 36 blue ball point pens, 10 black pens, 5 ink pens, 30 pencils, 20 erasers, 20 sharpeners, 20 scales, 2 staplers, 10 long size ruled notes, 10 short size ruled notes, 5 compass, 5 protractors, 10 charts, 5 pocket files, 3 Qr ruled sheets, 1 Qr unruled sheet, 50 A4 sheets and 6 gum tubes. A piggy bank was also placed in the hub so that the kids can put some money if possible while taking the necessary items. If not possible also, they can take the things for free.

#### **EVENT OUTCOME:**

The hub was successfully installed and handed over to the staffs of the school and will be refilled every month based on requirements..

#### 19.BACK TO SCHOOL

**Event Name: BACK TO SCHOOL** 

Event Date: 14/11/2021

Venue: Coimbatore

**Total Participants: 25** 

Event Chairman (if any): Rtr. Iswarya S

**EVENT MOTIVE:** 

To conduct fun games for children to make them happy and to improve their ability to plan, organize and make them interact with others.

#### **DESCRIPTION:**

"Life is tough, but so are you?"

We have conducted the event, BACK TO SCHOOL. In this event, the students of Government Middle School, Kasthurinaikenpalayam, Coimbatore, were divided into four groups and four sets of games were conducted to each group. The students enjoyed the games and they gave their active participation. Finally, the students were given chocolates as a token of love. The children were happy and this event served as a platform for their interaction with new peoples. The Head Mistress, staffs and students of the Government middle school, Kasthurinaickenpalayam, Coimbatore