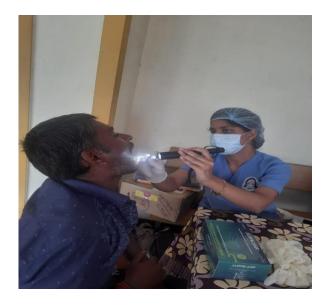

# 1.ELIXIR - Medical Camp

#### ELIXIR - HEALER OF HEALTH

Elixir is a mega medic al camp organized in our college with the help of our Institution. This is a two days programme in which students and staffs were given free General body checkup, Eye checkup, Breast cancer screening, Dental cleaning, Blood donation. More than 2000 students get benefit of the camp.