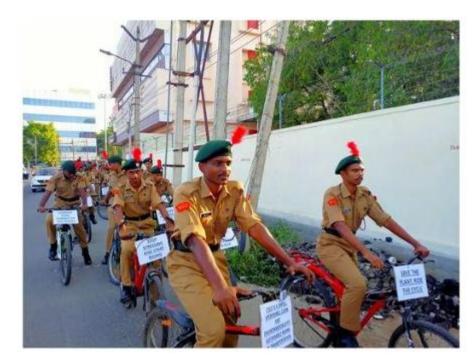

#### 11. SWACHHTA PAKHWADA 2019

'Start today to save tomorrow by cleaning up our environment'. Thus, on behalf of 17 GCT NCC Cadets we conducted Cycle rally around our college to make awareness on Swachhta Pakhwada

## among public on 26.09.2019