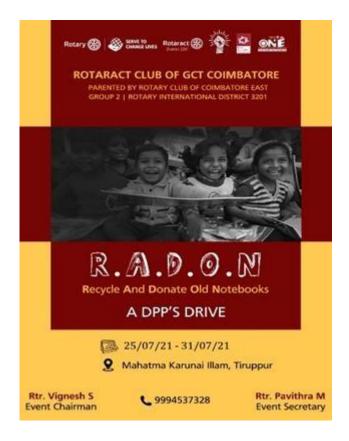

# 3.R.A.D.O.N

Event Name: R.A.D.O.N

**Event Date:** 25/07/2021-31/07/2021 V**enue:** Mahatma Karunai Illam, Tiruppur

**Total Participants: 35** 

Event Chairman (if any): Rtr. Vignesh

### **EVENT MOTIVE:**

To reuse old notebooks and get new ones.

# "Giving is not just about making a donation ,it's about making a difference"

We the Rotaract club of GCT Coimbatore have completed an event under the theme of oversee waste management .We collected old notebooks and Old newspaper from the volunteers and separated the notebook papers as used and unused pages. We bound the unused pages by ourselves with thread and needle. The used pages from the notebook and newspapers collected from the volunteers are sold for raising fund. The amount collected from that was used to buy new notebooks to the children and also used to bound notebooks.

#### **EVENT OUTCOME:**

Around 205 recycled notebooks and 75 new notebooks were made through this event .Notebooks were separated based upon their size and they were donated to the needy children in orphanage and slum area.