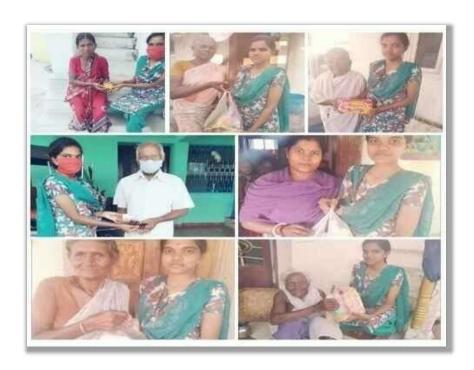

# **20.KAAKUM KARUVI**

Event Name: KAAKUM KARUVI

Event Date: 18/01/2022

Venue: Little Heart Hostels, Dharmapuri

**Total Participants: 8** 

Event Chairman (if any): Rtr. Sowmiya A

**EVENT MOTIVE:** 

This event was conducted to help the needy people in the orphanage and in the old age home.

#### **DESCRIPTION:**

"The little help with care makes the human life beautiful".

This event was conducted to help the needy people in the orphanage and in the old age home. We went to the "Little hearts Hotel "in Gundalpatti treated in Dharmapuri to donate old clothes to the old age people in the home. We felt very happy while doing this service, we also distributed sweets to them. All the people were so happy seeing us do all these things.

#### **EVENT OUTCOME:**

Through this service, we fulfilled the needs of the people and encouraged all to do service like this