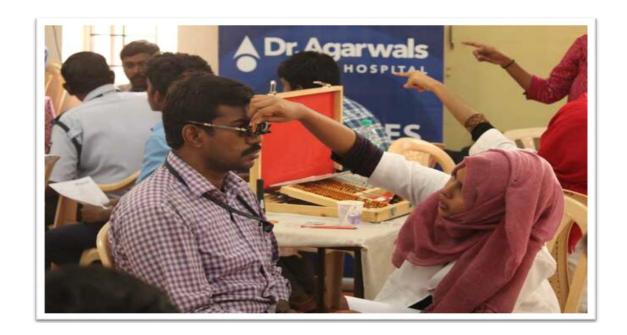

Dr.Agarwal's Eye Hospital came with all requirements to check up the students . Nearly 5 doctors came and checked the students for any eye related issues. Some students also asked about their problems to clarify it. There was a spectacles stall with 25% offer and the folks made use of it. nearly 730 students were got the check up and got benifitted.

No.of Rotaractors: 67

No.of Rotarians: 3

Description:

The medical camp comprised of Eye checkup, Dental checkup and General Body checkup along with blood donation. The partners in this event were Dr. Agarwal's hospital and team for eye checkup, Ramakrishna Dental Hospital and College and team for dental checkup, Sre Iswarrya hospital and team for general body checkup and Government hospital and team for blood donation. The statistics for the event is as follows,

Total participants: 1868

Total eyecheckup done: 1139

Total dental checkup done: 1155

Total general body checkup done: 1421