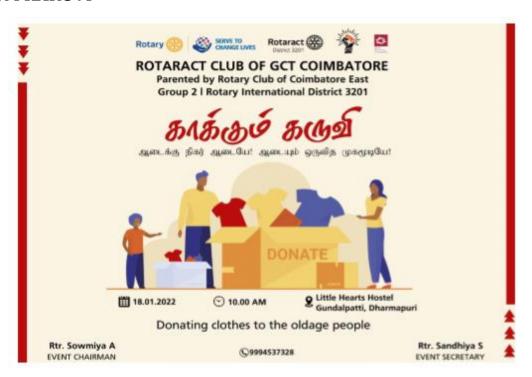

# **20.KAAKUM KARUVI**

Event Name: KAAKUM KARUVI

Event Date: 18/01/2022

Venue: Little Heart Hostels, Dharmapuri

**Total Participants: 8** 

Event Chairman (if any): Rtr. Sowmiya A

**EVENT MOTIVE:** 

This event was conducted to help the needy people in the orphanage and in the old age home.

#### **DESCRIPTION:**

"The little help with care makes the human life beautiful".

This event was conducted to help the needy people in the orphanage and in the old age home. We went to the "Little hearts Hotel "in Gundalpatti treated in Dharmapuri to donate old clothes to the old age people in the home. We felt very happy while doing this service, we also distributed sweets to them. All the people were so happy seeing us do all these things.

#### **EVENT OUTCOME:**

Through this service, we fulfilled the needs of the people and encouraged all to do service like this