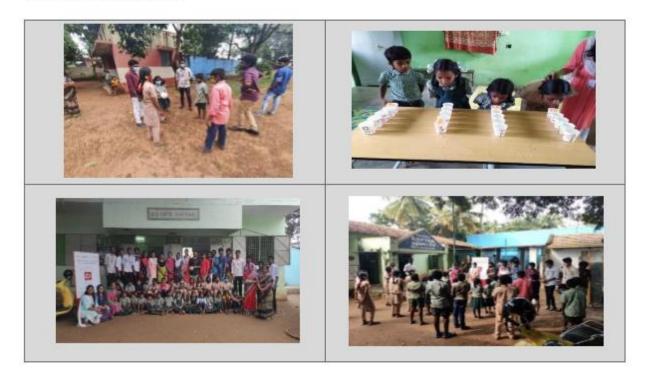

#### 19.BACK TO SCHOOL

**Event Name: BACK TO SCHOOL** 

Event Date: 14/11/2021

Venue: Coimbatore

**Total Participants: 25** 

Event Chairman (if any): Rtr. Iswarya S

**EVENT MOTIVE:** 

To conduct fun games for children to make them happy and to improve their ability to plan, organize and make them interact with others.

#### **DESCRIPTION:**

"Life is tough, but so are you?"

We have conducted the event, BACK TO SCHOOL. In this event, the students of Government Middle School, Kasthurinaikenpalayam, Coimbatore, were divided into four groups and four sets of games were conducted to each group. The students enjoyed the games and they gave their active participation. Finally, the students were given chocolates as a token of love. The children were happy and this event served as a platform for their interaction with new peoples. The Head Mistress, staffs and students of the Government middle school, Kasthurinaickenpalayam, Coimbatore

#### **EVENT OUTCOME:**

The kids and staff conveyed that they were happy with this event and they really enjoyed it.