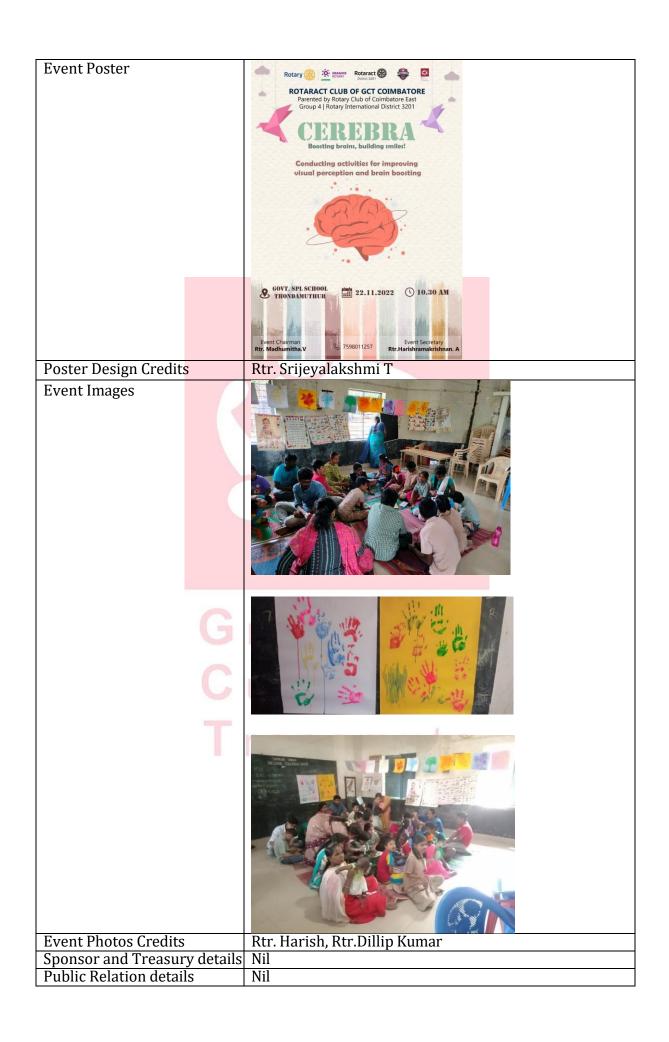

| 21         | SALUTE INDIA                                       | Rotaract Club    | 26-01-2022 | 7   |
|------------|----------------------------------------------------|------------------|------------|-----|
| 22         | Negili Thavirpom                                   | Rotaract Club    | 20-01-2022 | 11  |
| 23         | TUTOCATION                                         | Rotaract Club    | 01-02-2022 | 2   |
| 24         | SADHURANGAM                                        | Rotaract Club    | 04-02-2022 | 13  |
| 25         | BOTHANAI                                           | Rotaract Club    | 06-02-2022 | 1   |
|            |                                                    | emic year 2022-2 |            |     |
| 1.         | ROCK YOUR KNACK -                                  | Rotaract Club    |            |     |
|            | Spending time with                                 |                  |            |     |
|            | Differently-abled kids and                         |                  | 18.08.2022 | 26  |
|            | helping them express their                         |                  |            |     |
|            | talent                                             |                  |            |     |
| 2.         | EXCALIBUR - Setting up a                           | Rotaract Club    |            |     |
|            | stationery hub in government                       |                  | 26.09.2022 | 15  |
|            | schools                                            |                  |            |     |
| 3.         | BENEVOLENCE - Donating                             | Rotaract Club    |            |     |
|            | Handsticks to oldage people in                     |                  | 18.09.2022 | 12  |
|            | oldage home and spending                           |                  | 10.07.2022 | 12  |
|            | some time with them                                |                  |            |     |
| 4.         | PIRAI - Donating new                               | Rotaract Club    |            |     |
|            | clothings to newborn babies                        |                  | 05.10.2022 | 63  |
|            | born on our Charter day                            | D                |            |     |
| 5.         | APEIRON - Charter day                              | Rotaract Club    | 05 40 2022 | 4   |
|            | celebration with vagabonds in                      |                  | 05.10.2022 |     |
| 6.         | Marina Beach                                       | Dotomost Club    |            |     |
| 0.         | EXCALIBUR PHASE 2 - Setting                        | Rotaract Club    | 28.10.2022 | 6   |
|            | up stationery hub in<br>Government Schools         |                  | 20.10.2022 | 0   |
| 7.         | INMANAM - making the                               | Rotaract Club    |            |     |
| <i>/</i> . | orphanage kids experience                          | Rotaract Glub    | 30.10.2022 | 27  |
|            | Diwali like vibe                                   |                  | 30.10.2022 | 2,  |
| 8.         | MEIGNANAM - creating                               | Rotaract Club    |            |     |
|            | awareness about the visually                       |                  | 46400000   | 0.6 |
|            | impaired and signify the                           |                  | 16.10.2022 | 26  |
|            | importance of white cane                           |                  |            |     |
| 9.         | EXCALIBUR PHASE 3 - Setting                        | Rotaract Club    |            |     |
|            | up stationery hub in                               |                  | 29.11.2022 | 10  |
|            | Government Schools                                 |                  |            |     |
| 10.        | KANIVANBU - Teaching the                           | Rotaract Club    |            |     |
|            | importance of kindness to                          |                  | 17.11.2022 | 12  |
|            | school kids                                        |                  |            |     |
| 11         | CEREBRA - Socializing and                          | Rotaract Club    | 00440000   | 0.0 |
|            | interacting with special                           |                  | 22.11.2022 | 30  |
| 12         | children                                           | Dotamari Cl. 1.  |            |     |
| 12         | EXCALIBUR PHASE 4 - Setting                        | Rotaract Club    | 12 12 2022 | 4   |
|            | up a stationery hub in<br>Government School        |                  | 13.12.2022 | 4   |
| 13         |                                                    | Rotaract Club    |            |     |
| 13         | EXCALIBUR PHASE 5 - Setting up a stationery hub in | Rotaract Club    | 06.01.2023 | 2   |
|            | Government School                                  |                  | 00.01.2023 |     |
| 14         | NIRAIVU - Career Guidance for                      | Rotaract Club    |            |     |
| T T        | Orphan Children                                    | Rotaract Glub    | 29.01.2023 | 20  |