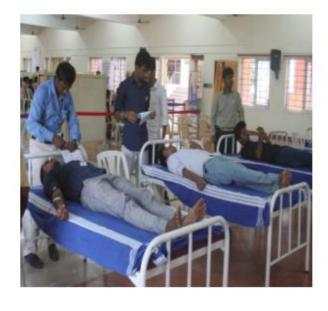

#### ELIXIR - HEALER OF HEALTH

Elixir is a mega medic al camp organized in our college with the help of our Institution. This is a two days programme in which students and staffs were given free General body checkup, Eye checkup, Breast cancer screening, Dental cleaning, Blood donation. More than 2000 students get benefit of the camp.

GH Coimbatore extended their se rvice to our 2<sup>nd</sup> day also and made the event more successful by collecting more than 113 units of blood from our willing students which is more than the first day.