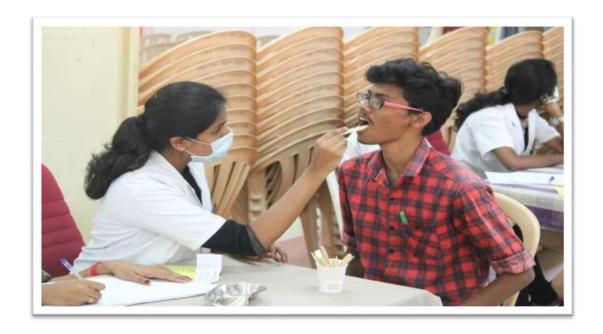

#### DAY 3

RVS Dental College and Hospital checked up nearly 800 students .There were more than 30 doctors.They gave proper suggestios about their teeth and hlped them with their problems

G.Kuppusamy Naidu Hospital came up for the general body check up which is essential for now-adays. The check up included sugar imbalance, blood pressure, Body Mass Index (Height+Weight). Ther were 6 doctors and they covered nearly 909 students

No.of Rotaractors: 67

No.of Rotarians: 3

Description:

The medical camp comprised of Eye checkup, Dental checkup and General Body checkup along with blood donation. The partners in this event were Dr. Agarwal's hospital and team for eye checkup, Ramakrishna Dental Hospital and College and team for dental checkup, Sre Iswarrya hospital and team for general body checkup and Government hospital and team for blood donation. The statistics for the event is as follows,

Total participants: 1868

Total eyecheckup done: 1139

Total dental checkup done: 1155

Total general body checkup done: 1421