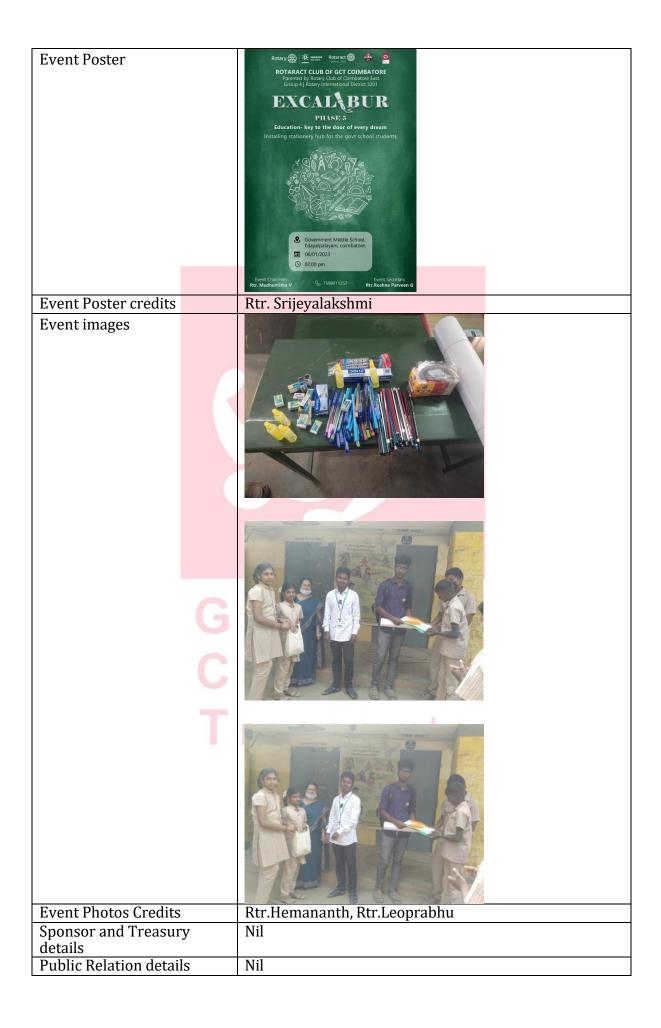

| 21         | SALUTE INDIA                                       | Rotaract Club    | 26-01-2022 | 7   |
|------------|----------------------------------------------------|------------------|------------|-----|
| 22         | Negili Thavirpom                                   | Rotaract Club    | 20-01-2022 | 11  |
| 23         | TUTOCATION                                         | Rotaract Club    | 01-02-2022 | 2   |
| 24         | SADHURANGAM                                        | Rotaract Club    | 04-02-2022 | 13  |
| 25         | BOTHANAI                                           | Rotaract Club    | 06-02-2022 | 1   |
|            |                                                    | emic year 2022-2 |            |     |
| 1.         | ROCK YOUR KNACK -                                  | Rotaract Club    |            |     |
|            | Spending time with                                 |                  |            |     |
|            | Differently-abled kids and                         |                  | 18.08.2022 | 26  |
|            | helping them express their                         |                  |            |     |
|            | talent                                             |                  |            |     |
| 2.         | EXCALIBUR - Setting up a                           | Rotaract Club    |            |     |
|            | stationery hub in government                       |                  | 26.09.2022 | 15  |
|            | schools                                            |                  |            |     |
| 3.         | BENEVOLENCE - Donating                             | Rotaract Club    |            |     |
|            | Handsticks to oldage people in                     |                  | 18.09.2022 | 12  |
|            | oldage home and spending                           |                  | 10.07.2022 | 12  |
|            | some time with them                                |                  |            |     |
| 4.         | PIRAI - Donating new                               | Rotaract Club    |            |     |
|            | clothings to newborn babies                        |                  | 05.10.2022 | 63  |
|            | born on our Charter day                            | D                |            |     |
| 5.         | APEIRON - Charter day                              | Rotaract Club    | 05 40 2022 | 4   |
|            | celebration with vagabonds in                      |                  | 05.10.2022 |     |
| 6.         | Marina Beach                                       | Dotomost Club    |            |     |
| 0.         | EXCALIBUR PHASE 2 - Setting                        | Rotaract Club    | 28.10.2022 | 6   |
|            | up stationery hub in<br>Government Schools         |                  | 20.10.2022 | 0   |
| 7.         | INMANAM - making the                               | Rotaract Club    |            |     |
| <i>/</i> . | orphanage kids experience                          | Rotaract Glub    | 30.10.2022 | 27  |
|            | Diwali like vibe                                   |                  | 30.10.2022 | 2,  |
| 8.         | MEIGNANAM - creating                               | Rotaract Club    |            |     |
|            | awareness about the visually                       |                  | 46400000   | 0.6 |
|            | impaired and signify the                           |                  | 16.10.2022 | 26  |
|            | importance of white cane                           |                  |            |     |
| 9.         | EXCALIBUR PHASE 3 - Setting                        | Rotaract Club    |            |     |
|            | up stationery hub in                               |                  | 29.11.2022 | 10  |
|            | Government Schools                                 |                  |            |     |
| 10.        | KANIVANBU - Teaching the                           | Rotaract Club    |            |     |
|            | importance of kindness to                          |                  | 17.11.2022 | 12  |
|            | school kids                                        |                  |            |     |
| 11         | CEREBRA - Socializing and                          | Rotaract Club    | 00440000   | 0.0 |
|            | interacting with special                           |                  | 22.11.2022 | 30  |
| 12         | children                                           | Dotamari Cl. 1.  |            |     |
| 12         | EXCALIBUR PHASE 4 - Setting                        | Rotaract Club    | 12 12 2022 | 4   |
|            | up a stationery hub in<br>Government School        |                  | 13.12.2022 | 4   |
| 13         |                                                    | Rotaract Club    |            |     |
| 13         | EXCALIBUR PHASE 5 - Setting up a stationery hub in | Rotaract Club    | 06.01.2023 | 2   |
|            | Government School                                  |                  | 00.01.2023 |     |
| 14         | NIRAIVU - Career Guidance for                      | Rotaract Club    |            |     |
| T T        | Orphan Children                                    | Rotaract Glub    | 29.01.2023 | 20  |