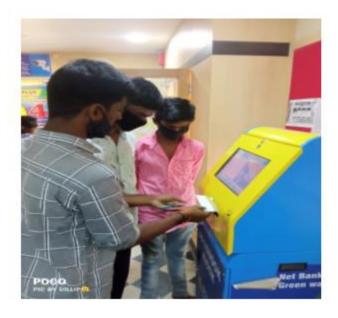

#### 25.BOTHANAI

Event Name: BOTHANAI

Chair Name: Rtr. Dilip

Event Date: 06-02-2022 - 06-02-2022

Event Time: 10:00

Avenue of Service: District Priority Projects

Project with: Self

Venue / Platform: Nagari, Andhra Pradesh

No. of Rotaractors: 1

No. of Rotarians: 0 Description:

In this 25.event, we called up some rural area students to bank and taught them about how to fill the bank forms like application forms, cash deposit and withdrawal forms. And also, we taught them how to use ATM and then we explained how to use the internet platform in a better way to fulfill their basic needs like what are the free sources available to improve their educational skills like Byjus, and using internet, we taught them how to book railway ticket, gas and electricity bills payments, etc. which will help them for their future purpose which comes under the theme of Elevate through Education.