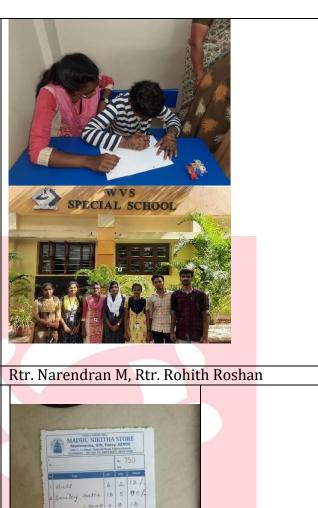

#### **DESCRIPTION:**

"Reshaping the Landscape of Global Education"

Stationery items like pens, pencils, notebooks, scales, erasers, sharpeners, geometrical instruments, etc. were collected from the students and stationery hub was set up in the Government Middle School, Kasthurinaikenpalayam. The stationery hub was installed with 36 blue ball point pens, 10 black pens, 5 ink pens, 30 pencils, 20 erasers, 20 sharpeners, 20 scales, 2 staplers, 10 long size ruled notes, 10 short size ruled notes, 5 compass, 5 protractors, 10 charts, 5 pocket files, 3 Qr ruled sheets, 1 Qr unruled sheet, 50 A4 sheets and 6 gum tubes. A piggy bank was also placed in the hub so that the kids can put some money if possible while taking the necessary items. If not possible also, they can take the things for free.

#### **EVENT OUTCOME:**

The hub was successfully installed and handed over to the staffs of the school and will be refilled every month based on requirements..

# EVENT IMAGES: