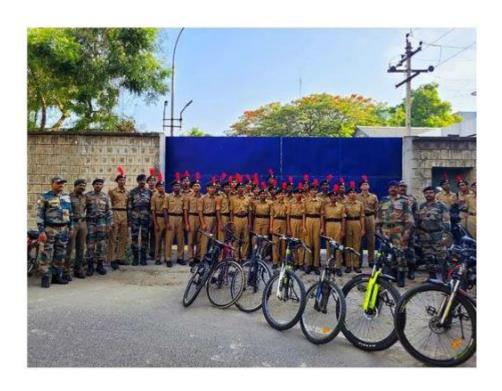

#### 11. SWACHHTA PAKHWADA 2019

'Start today to save tomorrow by cleaning up our environment'. Thus, on behalf of 17 GCT NCC Cadets we conducted Cycle rally around our college to make awareness on Swachhta Pakhwada

## among public on 26.09.2019