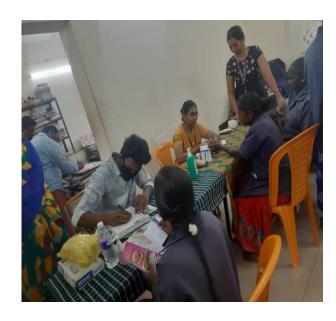

# **7.ELIXIR 2020**

| DATE              | 19.02.2020-21.02.2020 |  |
|-------------------|-----------------------|--|
| VENUE             | Alumni Auditorium,GCT |  |
| AVENUE OF SERVICE | Community service     |  |

| MISSION | To ensure people with their heath conditions |
|---------|----------------------------------------------|
|---------|----------------------------------------------|

| ROTARY PARTICIPATION | Yes 1                              |
|----------------------|------------------------------------|
| NO OF PARTICIPATES   | 3236 partcipants and 95 volunteers |

Dr.Agarwal's Eye Hospital came with all requirements to check up the students . Nearly 5 doctors came and checked the students for any eye related issues. Some students also asked about their problems to clarify it. There was a spectacles stall with 25% offer and the folks made use of it. nearly 730 students were got the check up and got benifitted.