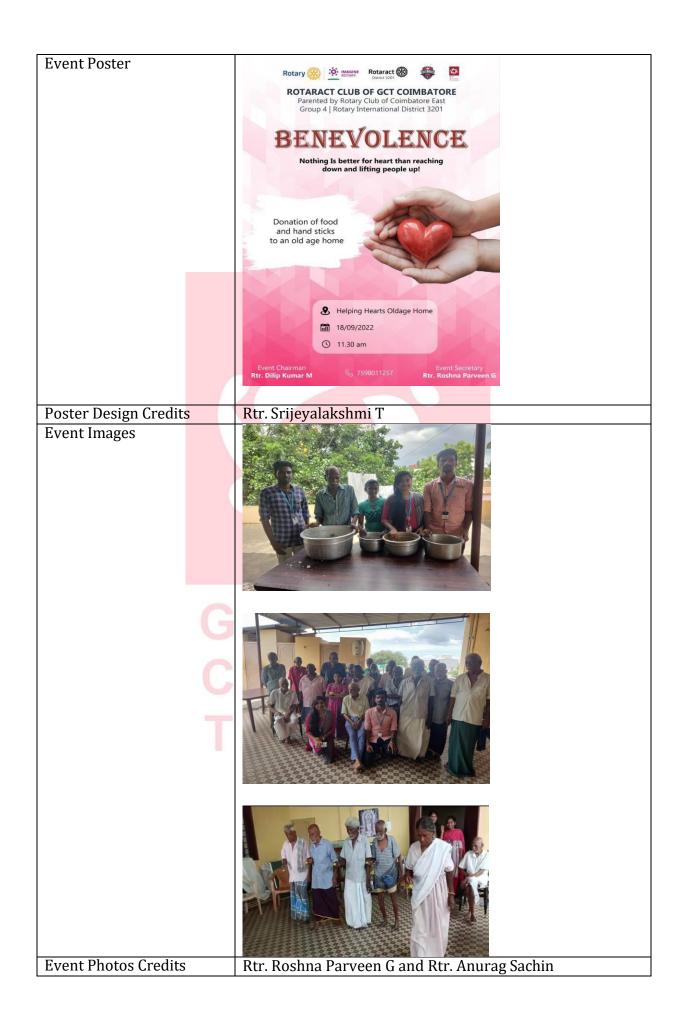

| 21         | SALUTE INDIA                                       | Rotaract Club    | 26-01-2022 | 7   |
|------------|----------------------------------------------------|------------------|------------|-----|
| 22         | Negili Thavirpom                                   | Rotaract Club    | 20-01-2022 | 11  |
| 23         | TUTOCATION                                         | Rotaract Club    | 01-02-2022 | 2   |
| 24         | SADHURANGAM                                        | Rotaract Club    | 04-02-2022 | 13  |
| 25         | BOTHANAI                                           | Rotaract Club    | 06-02-2022 | 1   |
|            |                                                    | emic year 2022-2 |            |     |
| 1.         | ROCK YOUR KNACK -                                  | Rotaract Club    |            |     |
|            | Spending time with                                 |                  |            |     |
|            | Differently-abled kids and                         |                  | 18.08.2022 | 26  |
|            | helping them express their                         |                  |            |     |
|            | talent                                             |                  |            |     |
| 2.         | EXCALIBUR - Setting up a                           | Rotaract Club    |            |     |
|            | stationery hub in government                       |                  | 26.09.2022 | 15  |
|            | schools                                            |                  |            |     |
| 3.         | BENEVOLENCE - Donating                             | Rotaract Club    |            |     |
|            | Handsticks to oldage people in                     |                  | 18.09.2022 | 12  |
|            | oldage home and spending                           |                  | 10.07.2022 | 12  |
|            | some time with them                                |                  |            |     |
| 4.         | PIRAI - Donating new                               | Rotaract Club    |            |     |
|            | clothings to newborn babies                        |                  | 05.10.2022 | 63  |
|            | born on our Charter day                            | D                |            |     |
| 5.         | APEIRON - Charter day                              | Rotaract Club    | 05 40 2022 | 4   |
|            | celebration with vagabonds in                      |                  | 05.10.2022 |     |
| 6.         | Marina Beach                                       | Dotomost Club    |            |     |
| 0.         | EXCALIBUR PHASE 2 - Setting                        | Rotaract Club    | 28.10.2022 | 6   |
|            | up stationery hub in<br>Government Schools         |                  | 20.10.2022 | 0   |
| 7.         | INMANAM - making the                               | Rotaract Club    |            |     |
| <i>/</i> . | orphanage kids experience                          | Rotaract Glub    | 30.10.2022 | 27  |
|            | Diwali like vibe                                   |                  | 30.10.2022 | 2,  |
| 8.         | MEIGNANAM - creating                               | Rotaract Club    |            |     |
|            | awareness about the visually                       |                  | 46400000   | 0.6 |
|            | impaired and signify the                           |                  | 16.10.2022 | 26  |
|            | importance of white cane                           |                  |            |     |
| 9.         | EXCALIBUR PHASE 3 - Setting                        | Rotaract Club    |            |     |
|            | up stationery hub in                               |                  | 29.11.2022 | 10  |
|            | Government Schools                                 |                  |            |     |
| 10.        | KANIVANBU - Teaching the                           | Rotaract Club    |            |     |
|            | importance of kindness to                          |                  | 17.11.2022 | 12  |
|            | school kids                                        |                  |            |     |
| 11         | CEREBRA - Socializing and                          | Rotaract Club    | 00440000   | 0.0 |
|            | interacting with special                           |                  | 22.11.2022 | 30  |
| 12         | children                                           | Dotamari Cl. 1.  |            |     |
| 12         | EXCALIBUR PHASE 4 - Setting                        | Rotaract Club    | 12 12 2022 | 4   |
|            | up a stationery hub in<br>Government School        |                  | 13.12.2022 | 4   |
| 13         |                                                    | Rotaract Club    |            |     |
| 13         | EXCALIBUR PHASE 5 - Setting up a stationery hub in | Rotaract Club    | 06.01.2023 | 2   |
|            | Government School                                  |                  | 00.01.2023 |     |
| 14         | NIRAIVU - Career Guidance for                      | Rotaract Club    |            |     |
| T T        | Orphan Children                                    | Rotaract Glub    | 29.01.2023 | 20  |