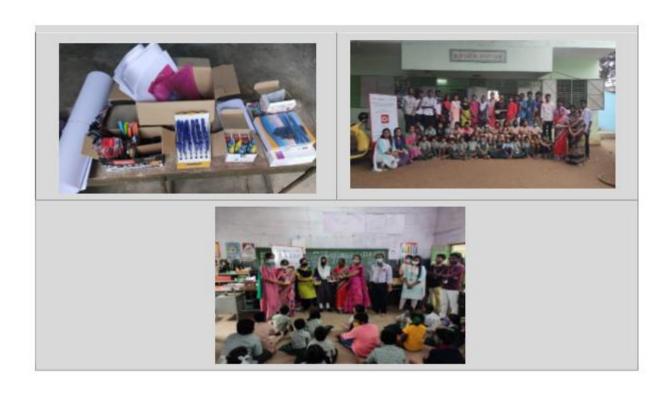

# 18.AAYUDHAM

Event Name: Aayudham

Event Date: 10/11/2021

Venue: Coimbatore

**Total Participants: 25** 

Event Chairman (if any): Rtr. Roshna Parveen G

**EVENT MOTIVE:** 

To give a hand for the underprivileged kids to lift the power of education by providing them a stationery hub.

#### **DESCRIPTION:**

"Reshaping the Landscape of Global Education"

Stationery items like pens, pencils, notebooks, scales, erasers, sharpeners, geometrical instruments, etc. were collected from the students and stationery hub was set up in the Government Middle School, Kasthurinaikenpalayam. The stationery hub was installed with 36 blue ball point pens, 10 black pens, 5 ink pens, 30 pencils, 20 erasers, 20 sharpeners, 20 scales, 2 staplers, 10 long size ruled notes, 10 short size ruled notes, 5 compass, 5 protractors, 10 charts, 5 pocket files, 3 Qr ruled sheets, 1 Qr unruled sheet, 50 A4 sheets and 6 gum tubes. A piggy bank was also placed in the hub so that the kids can put some money if possible while taking the necessary items. If not possible also, they can take the things for free.

#### **EVENT OUTCOME:**

The hub was successfully installed and handed over to the staffs of the school and will be refilled every month based on requirements..