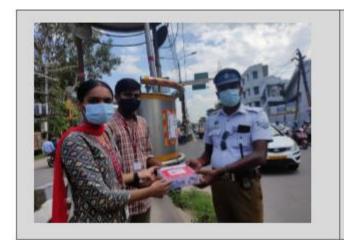

# **EVENT IMAGES:**

**8.KITH AND KIN** 

Event Name: KITH AND KIN Event

Date: 08/011/2021 Venue: Tiruppur

**Total Participants: 2** 

Event Chairman (if any): Rtr. Pavithra M

**EVENT MOTIVE:** 

To donate the Blanket to the needy to survive in the winter season.

#### DESCRIPTION:

"Service to Poor is service to God"

This event was done to Provide blankets to the people residing on the river banks of Noyyal River, Tiruppur. With the help of the club fund we bought 14 blankets, which is the most necessary thing in the current condition and donated them to the people residing on the river banks of Noyyal River, Tiruppur. This was a small token of love from our side which made them happy and they thanked us with a contented heart. "There is no exercise better for the heart than reaching down and lifting people up." This was very useful for them in this winter season. This was a very good initiative in the present situation.

#### **EVENT OUTCOME:**

We donated every Blanket and everyone thank and bless us.