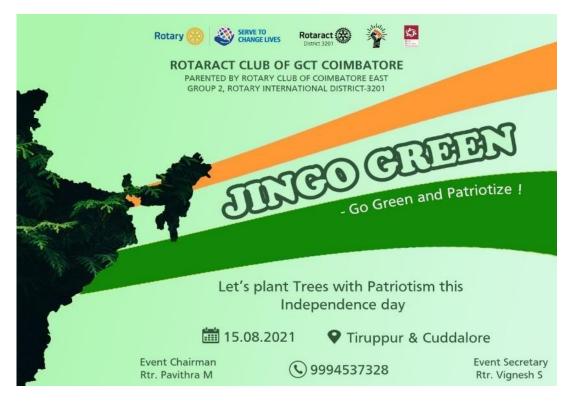

## 2. JINGO GREEN

**Event Name:** JINGO GREEN

**Date:** 15/08/2021

Venue: Tiruppur & Cuddalore

**Total Participants: 02** 

**Event Chairman:** Rtr. Pavithra M

PARTICIPATION SPILT UP

| No. of Council<br>Members | No. of Club<br>Members | No. of<br>General<br>Public | No. of Other<br>club members | Total<br>Participation |
|---------------------------|------------------------|-----------------------------|------------------------------|------------------------|
| Nil                       | 2                      | Nil                         | Nil                          | 2                      |

#### **EVENT MOTIVE:**

To create awareness to **Go Green**.

### "Go green! Say Green!"

We the Rotaract Club of GCT Coimbatore initiated an event on **Independence Day** to create awareness to **Go Green**. In **Tiruppur & Cuddalore**, we prepared **75 seed paper flags** symbolising **75th Independence day** of our country. For making such flags, we prepared paste from papers and sprinkled seeds on it. After it dried up, we painted them with tri-colour using appropriate food colours. After the flag hoisting, we **dispersed** them into the soil.

#### **EVENT OUTCOME:**

An awareness to go green on Independence Day has been achieved.