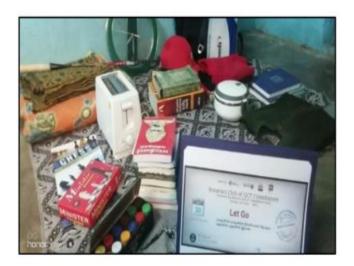

## 6. LET GO

Let go is a community service event by which the unused materials where collected from a region and distributed to the people who effectively uses the products. This event enhances the members the art of giving.