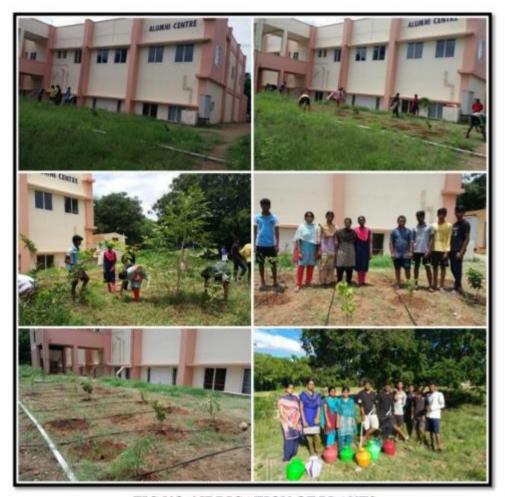

#### 11. SWACHHTA PAKHWADA 2019

'Start today to save tomorrow by cleaning up our environment'. Thus, on behalf of 17 GCT NCC Cadets we conducted Cycle rally around our college to make awareness on Swachhta Pakhwada