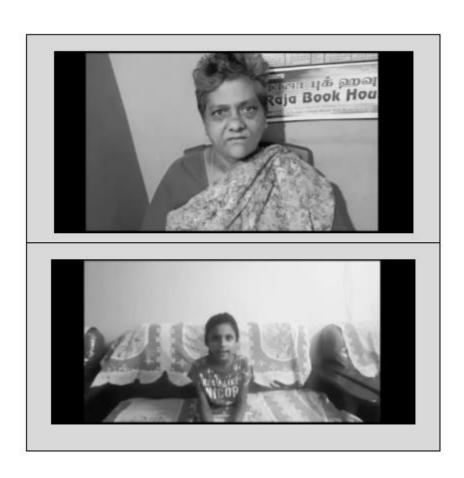

### **12. AVAL**

**Event Name:** 

Event Date: 11/10/2021

Venue: Coimbatore

**Total Participants: 25** 

Event Chairman (if any): Rtr. Sowbarniga K

To make each women feel the sense of pride through a video where each women narrates their own achievements on the occasion of the 'International Day of Girl Child'.

#### **DESCRIPTION:**

"A valuable woman can do many things, except for anything that does not add value to humanity." aimed at compiling a video of even the smallest achievements of women. For this, the videos of some random women explaining about the moment which made them proud were collected. All these were compiled as a single video and were uploaded in our club's YouTube channel. This indeed made the women feel proud about the smallest things they did in their life.

#### **EVENT OUTCOME:**

Everyone discussed their points well and a lot of ideas were shared at the end.