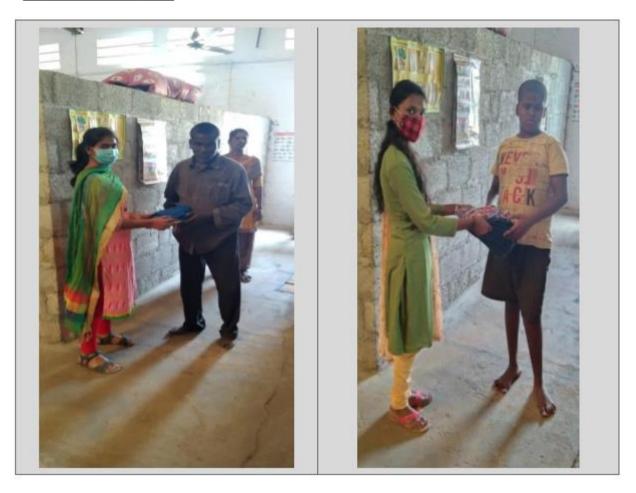

# **20.KAAKUM KARUVI**

Event Name: KAAKUM KARUVI

Event Date: 18/01/2022

Venue: Little Heart Hostels, Dharmapuri

**Total Participants: 8** 

Event Chairman (if any): Rtr. Sowmiya A

**EVENT MOTIVE:** 

This event was conducted to help the needy people in the orphanage and in the old age home.

#### **DESCRIPTION:**

"The little help with care makes the human life beautiful".

This event was conducted to help the needy people in the orphanage and in the old age home. We went to the "Little hearts Hotel "in Gundalpatti treated in Dharmapuri to donate old clothes to the old age people in the home. We felt very happy while doing this service, we also distributed sweets to them. All the people were so happy seeing us do all these things.

#### **EVENT OUTCOME:**

Through this service, we fulfilled the needs of the people and encouraged all to do service like this