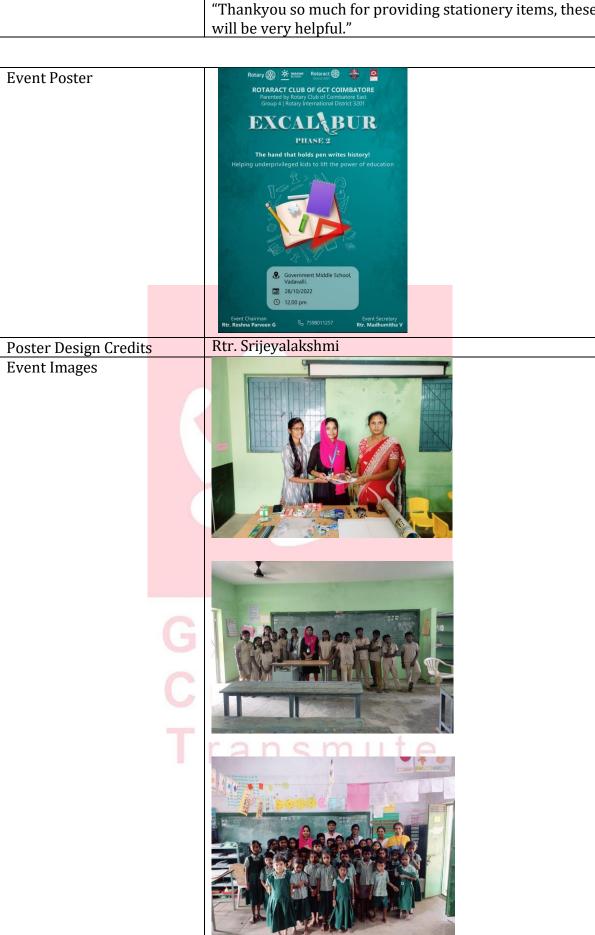

as gift to the children to                           |  |  |
|                       |                                             | _                                                        |                      | uld motivate every student to                        |  |  |
|                       |                                             | come for                                                 | ward and exhibit t   | heir talents.                                        |  |  |

| Feedback (any 3) | "When will you come back, we wish to see you soon."                            |
|------------------|--------------------------------------------------------------------------------|
|                  | "Thankyou so much for providing stationery items, these will be very helpful." |



Rtr.Harish, Rtr.Akila

**Event Photos Credits** 

| Sponsor and Treasury details | Nil |
|------------------------------|-----|
| Public Relation details      | Nil |

| Event Name                           | இன்மணம்                       |