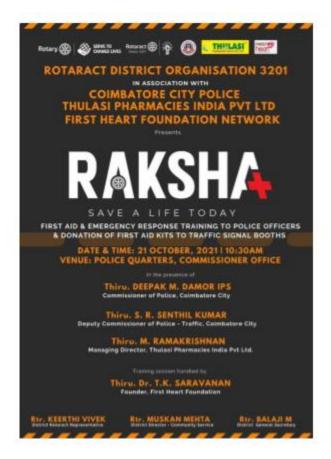

#### 7.RAKSHA

Event Name: RAKSHA
Event Date: 30/10/2021
Venue: Coimbatore
Total Participants: 2
EVENT MOTIVE:

To create awareness about the importance of first aid and to place first aid kits in every traffic signals.

#### **DESCRIPTION:**

"A helping hand becomes a saving hand, First aid is for everyone, everywhere" We the Rotaract Club of GCT Coimbatore was one of the host clubs in the district event, Raksha where we were given two signals, GCT signal and Avinashi signal for maintenance. We inducted first aid kits in the signals and pasted posters on the traffic signals for people to know that first aid kits were present here. EVENT OUTCOME:

The desired awareness was created and kits were provided so as to help people in future emergency cases