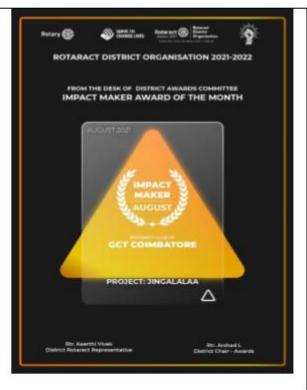

# 11.JINGALALAA

**Event Name: JINGALALAA** 

Date: 12/08/2021-18/08//2021

Venue: Online

**Total Participants: 71** 

Event Chairman: Rtr. Chrisstephen C

To celebrate International Youth Day with the Interactors.

# **DESCRIPTION:**

"Photography is a language more universal than words"

On the occasion of International Youth Day on August 12, 2021, we the Rotaract Club of GCT Coimbatore partnered with Rotary club of Coimbatore East, Rotary club of Nasik Grapecity and Rotary club of Cochin East where events for interactors were conducted. Events like "Elocution", "Best out of waste" and "Open Talent" were organized and conducted. Overall, three events were conducted and cash prize was awarded to the winners. The first three places also received a certificate of excellence. Every other participants received token of love from Rotaract Club of GCT Coimbatore. The inauguration ceremony was held online and many rotarians as well as rotaractors joined to enjoy the inauguration ceremony.

#### **EVENT OUTCOME:**

Winners and runners were declared and prizes were given to the winners.