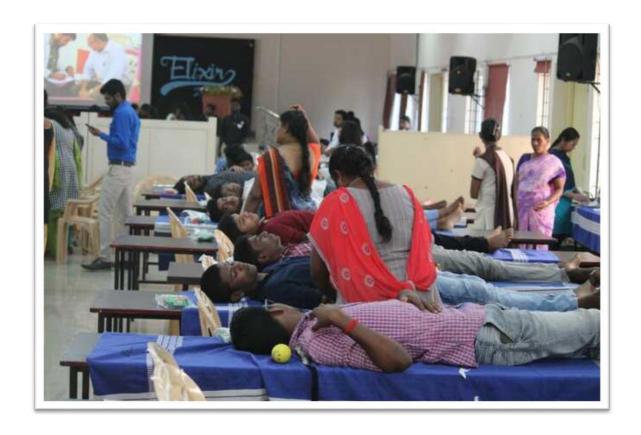

# 1.ELIXIR - Medical Camp

#### ELIXIR - HEALER OF HEALTH

Elixir is a mega medic al camp organized in our college with the help of our Institution. This is a two days programme in which students and staffs were given free General body checkup, Eye checkup, Breast cancer screening, Dental cleaning, Blood donation. More than 2000 students get benefit of the camp.

#### 1. ELIXIR

Event Name: ELIXIR

Chair Name: Rtr. Hiteshwaran

Event Date: 07-04-2022 - 08-04-2022

Event Time: 09:00

Avenue of Service : Community Service

Project with: Self

Venue / Platform : GCT Campus

No.of Rotaractors: 67

No.of Rotarians: 3

Description:

The medical camp comprised of Eye checkup, Dental checkup and General Body checkup along with blood donation. The partners in this event were Dr. Agarwal's hospital and team for eye checkup, Ramakrishna Dental Hospital and College and team for dental checkup, Sre Iswarrya hospital and team for general body checkup and Government hospital and team for blood donation. The statistics for the event is as follows,

Total participants: 1868

Total eyecheckup done: 1139

Total dental checkup done: 1155

Total general body checkup done: 1421