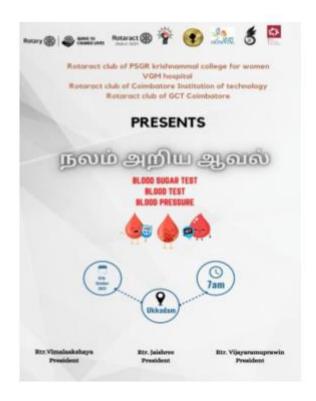

#### 13.NALAM ARIYA AAVAL

Event Name: NALAM ARIYA AAVAL

Event Date: 31/10/2021

Venue: Coimbatore

Total Participants: 01

To conduct a blood pressure and sugar level checkup.

#### **DESCRIPTION:**

"Health is not valued till sickness comes."

We the Rotaract club of GCT along with Rotaract club of COIMBATORE INSTITUTE OF TECHNOLOGY and Rotaract club of PSGR Krishnammal College for women in collaboration with VGM Hospital have come up with a remarkable project- NALAM ARIYA AAVAL to help people of our community to defeat Diabetes. This Event is conducted to the public for creating awareness about their own body health by knowing there Blood sugar level and Blood pressure. We conducted this offline event at UKKADAM, COIMBATORE. At the camp there were 150+ people came forward for knowing there sugar level and blood pressure checkup.

#### **EVENT OUTCOME:**

Through this Event 150 + people checked there sugar level and blood pressure level, and got awareness about their health. 150+ people got consulted and got prescribed from doctor we appointed and prescribed.