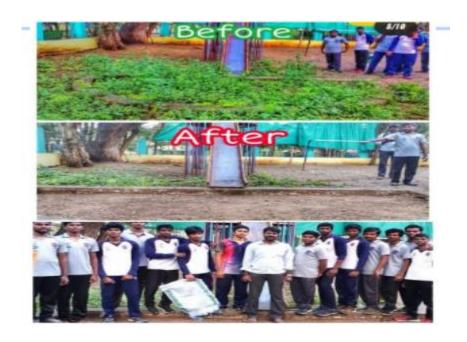

#### 5.VERGAL

Event Name: VERGAL Event Date: 24/10/2021

Venue: Government Middle School, Kasthurinaickenpalayam, Coimbatore.

**Total Participants: 21** 

Event Chairman (if any): Rtr. Mukilan

**EVENT MOTIVE:** 

To clean the playground of a government middle school.

**DESCRIPTION:** 

"The Earth is what we all have in common."

This event was conducted to clean the playground of a Government middle school located in Kasthurinaickenpalayam, Coimbatore. All the participants enthusiastically joined the event and cleaned the playground with great effort, tirelessly. The participants were provided with gloves and refreshments in the event. This event fulfilled the motto of providing a healthy play ground to the school students.

#### **EVENT OUTCOME:**

Ignoring all the work pains, the participants were totally satisfied and happy with the community service they had done in this event.