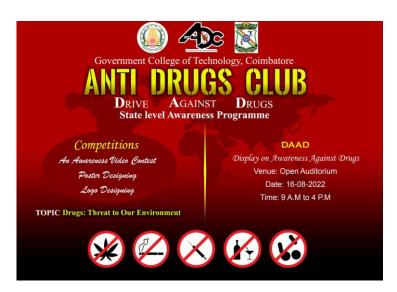

#### 10.PLASTIC FREE MARUTHAMALAI

'When there is team work and collaboration wonderful things can be achieved', We GCT NCC cadets 17 members and over 1500 volunteers signed up this event and removed more than 4 Tons of plastics from MARUTHAMALAI FOREST AND HILLS, COIMBATORE. ON 04.08.2019