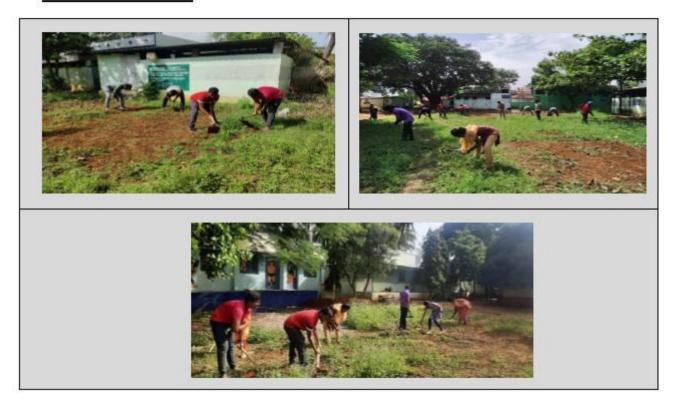

#### 5.VERGAL

Event Name: VERGAL Event Date: 24/10/2021

Venue: Government Middle School, Kasthurinaickenpalayam, Coimbatore.

**Total Participants: 21** 

Event Chairman (if any): Rtr. Mukilan

**EVENT MOTIVE:** 

To clean the playground of a government middle school.

**DESCRIPTION:** 

"The Earth is what we all have in common."

This event was conducted to clean the playground of a Government middle school located in Kasthurinaickenpalayam, Coimbatore. All the participants enthusiastically joined the event and cleaned the playground with great effort, tirelessly. The participants were provided with gloves and refreshments in the event. This event fulfilled the motto of providing a healthy play ground to the school students.

#### **EVENT OUTCOME:**

Ignoring all the work pains, the participants were totally satisfied and happy with the community service they had done in this event.