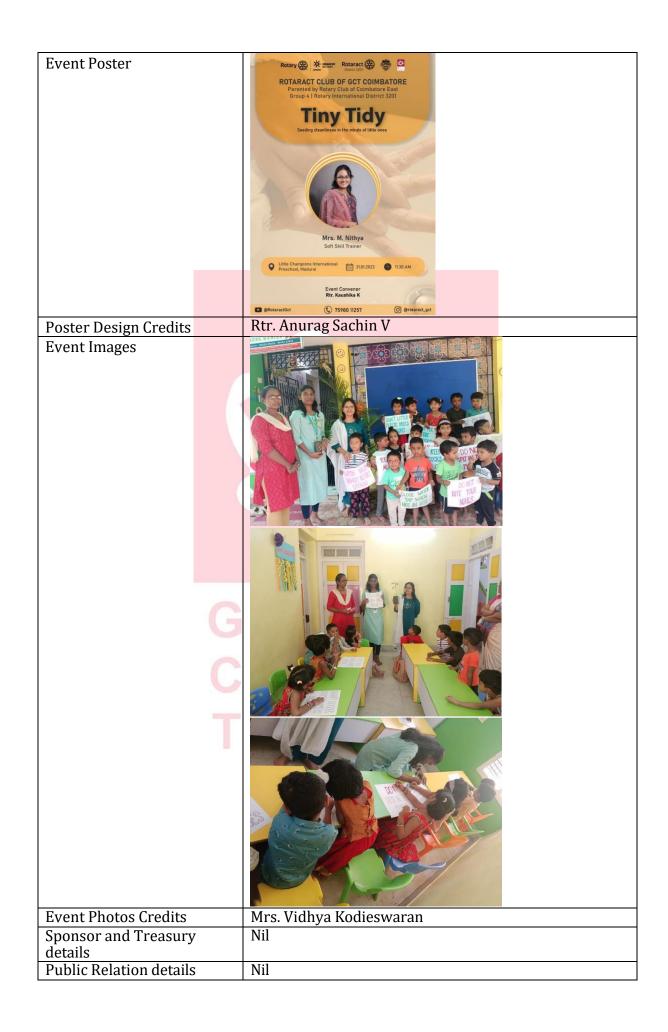

| 15  | TINY TIDY - Awareness about                  | Rotaract Club   |               |     |
|-----|----------------------------------------------|-----------------|---------------|-----|
| 13  | cleanliness and hygiene for                  | Rotaract Glub   | 31.01.2022    | 23  |
|     | playschool kids                              |                 | 01.01.2022    | 20  |
| 16  | BLOOD DONATION - Donating                    | Rotaract Club   | 2 2 4 2 2 2 2 |     |
|     | Blood to save lives                          |                 | 07.01.2023    | 9   |
| 17  | PAWARE - Building a                          | Rotaract Club   |               |     |
|     | responsible community, that                  |                 | 20.01.2022    | 10  |
|     | treats and loves animal                      |                 | 29.01.2023    | 18  |
|     | equally                                      |                 |               |     |
| 18  | ZEAL - Cancer awareness                      | Rotaract Club   |               |     |
|     | Marathon, on account of                      |                 | 05.02.2023    | 207 |
|     | World Cancer Day                             |                 |               |     |
| 19  | NARAI INBAM - Spending time                  | Rotaract Club   |               |     |
|     | with Oldage people and giving                |                 | 12.02.2023    | 14  |
|     | them healthy fruits                          |                 |               |     |
| 20  | EXCALIBUR PHASE 6 - Setting                  | Rotaract Club   |               |     |
|     | up Stationery Hub in                         |                 | 13.02.2023    | 3   |
|     | Government Schools                           |                 |               |     |
| 21  | EPIZO - To make the children                 | Rotaract Club   |               |     |
|     | aware of basic life skills to                |                 | 26.02.2023    | 15  |
|     | safeguard themselves as well                 |                 | 20.02.2023    | 15  |
|     | as others                                    |                 |               |     |
| 22  | WILDO - creating awareness                   | Rotaract Club   |               |     |
|     | about wildlife conservation                  |                 | 05.03.2023    | 14  |
|     | and human elephant conflict                  |                 |               |     |
| 23  | ZEST - A parallel sports fest                | Rotaract Club   | 18.03.2023    | 35  |
| 0.4 | for kids of 3 orphanages                     | D               |               |     |
| 24  | PABULUM - providing healthy                  | Rotaract Club   | 28.03.2023    | 10  |
| 25  | meals to pregnant women                      | Datawa et Clark |               |     |
| 25  | EXCALIBUR PHASE 7 - Setting                  | Rotaract Club   | 29.03 2023    | 2   |
|     | up a stationery hub in<br>Government Schools |                 | 29.03 2023    | 2   |
| 26  | FOSTER - An initiative to                    | Rotaract Club   |               |     |
| 20  | support Government School                    | Rutaract Giub   | 31.03.2023    | 11  |
|     | Children on Education                        |                 | 31.03.2023    | 11  |
| 27  | ANBIN KARAM - Providing                      | Rotaract Club   |               |     |
| 2,  | Healthy eatables like fruits                 | Rotaract Grab   |               |     |
|     | and biscuits to the patients                 |                 | 04.04.2023    | 11  |
|     | admitted in TB and Skincare                  |                 | 0 110 112025  |     |
|     | warf of Government Hospital                  |                 |               |     |
| 28  | THREADS4HOPE - Donating                      | Rotaract Club   |               |     |
|     | fundamental needs and                        |                 | 02.04.2023    | 17  |
|     | essentials to the Orphanage                  |                 |               |     |
| 29  | PABULUM PHASE 2 -                            | Rotaract Club   |               |     |
|     | Providing foods to the pets                  |                 | 04.04.2023    | 11  |
|     | and share happiness and love                 |                 | 04.04.2023    | 11  |
|     | with them                                    |                 |               |     |
| 30  | SWAGGY STEPS - Donating                      | Rotaract Club   |               |     |
|     | footwears to the roadside                    |                 |               |     |
|     | people of Coimbatore and                     |                 | 14.04.2023    | 5   |
|     | Ramnagara                                    |                 |               |     |
|     |                                              |                 |               |     |