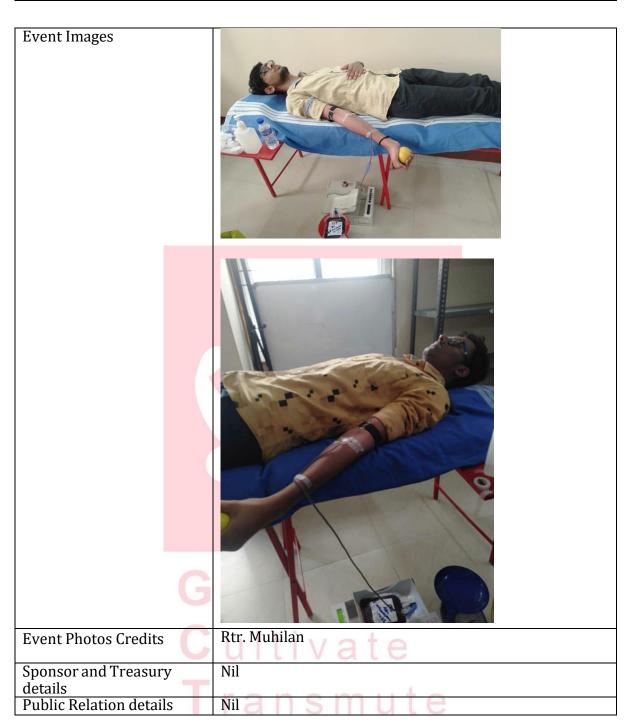

#### 10.BLOOD DONATION CAMP

Call Now - 90038 54123 , 97916 04123

**Event Name: BLOOD DONATION CAMP** 

Event Date: 20/11/2021

Venue: Rotary Texcity Hall

**Total Participants: 25** 

EVENT MOTIVE: To organize a Blood Donation Camp.

#### **DESCRIPTION:**

"Giving is not just about making a donation, it's about making a difference"

We the Rotaract Club of GCT Coimbatore along with our parent Rotary and sister clubs jointly hosted a Blood Donation Camp with 123Coimbatore and Tulasi Pharmacy. Around 13 members from our club donated blood and volunteered themselves in the event. EVENT OUTCOME:

Everyone felt very proud to donate blood. Because, they all save one life.