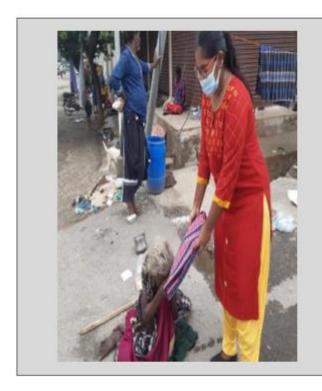

# **EVENT IMAGES:**

**8.KITH AND KIN** 

Event Name: KITH AND KIN Event

Date: 08/011/2021 Venue: Tiruppur

**Total Participants: 2** 

Event Chairman (if any): Rtr. Pavithra M

**EVENT MOTIVE:** 

To donate the Blanket to the needy to survive in the winter season.

#### DESCRIPTION:

"Service to Poor is service to God"

This event was done to Provide blankets to the people residing on the river banks of Noyyal River, Tiruppur. With the help of the club fund we bought 14 blankets, which is the most necessary thing in the current condition and donated them to the people residing on the river banks of Noyyal River, Tiruppur. This was a small token of love from our side which made them happy and they thanked us with a contented heart. "There is no exercise better for the heart than reaching down and lifting people up." This was very useful for them in this winter season. This was a very good initiative in the present situation.

#### **EVENT OUTCOME:**

We donated every Blanket and everyone thank and bless us.