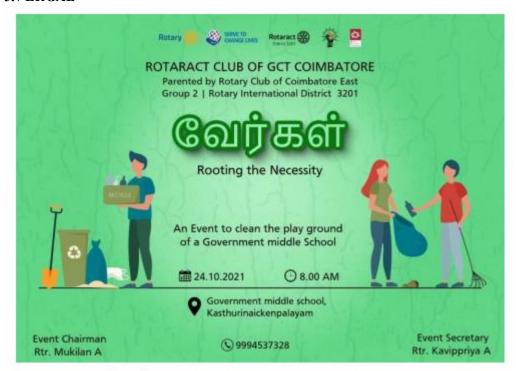

#### 5.VERGAL

Event Name: VERGAL Event Date: 24/10/2021

Venue: Government Middle School, Kasthurinaickenpalayam, Coimbatore.

**Total Participants: 21** 

Event Chairman (if any): Rtr. Mukilan

**EVENT MOTIVE:** 

To clean the playground of a government middle school.

**DESCRIPTION:** 

"The Earth is what we all have in common."

This event was conducted to clean the playground of a Government middle school located in Kasthurinaickenpalayam, Coimbatore. All the participants enthusiastically joined the event and cleaned the playground with great effort, tirelessly. The participants were provided with gloves and refreshments in the event. This event fulfilled the motto of providing a healthy play ground to the school students.

#### **EVENT OUTCOME:**

Ignoring all the work pains, the participants were totally satisfied and happy with the community service they had done in this event.