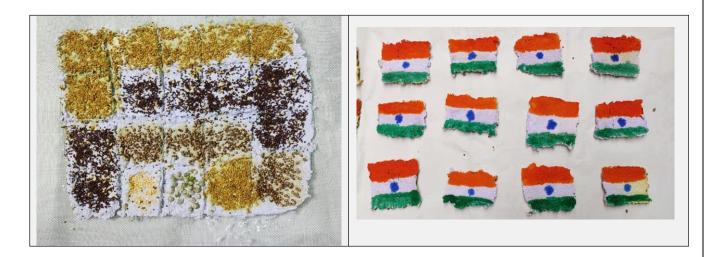

### "Go green! Say Green!"

We the Rotaract Club of GCT Coimbatore initiated an event on **Independence Day** to create awareness to **Go Green**. In **Tiruppur & Cuddalore**, we prepared **75 seed paper flags** symbolising **75th Independence day** of our country. For making such flags, we prepared paste from papers and sprinkled seeds on it. After it dried up, we painted them with tri-colour using appropriate food colours. After the flag hoisting, we **dispersed** them into the soil.

#### **EVENT OUTCOME:**

An awareness to go green on Independence Day has been achieved.