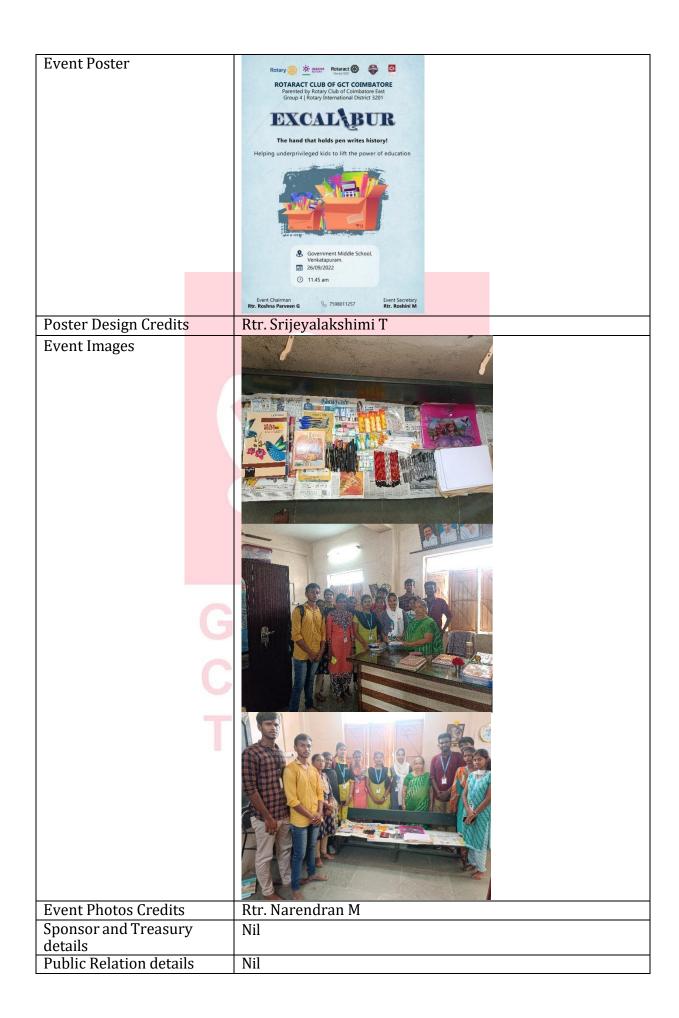

# 18.AAYUDHAM

Event Name: Aayudham

Event Date: 10/11/2021

Venue: Coimbatore

**Total Participants: 25** 

Event Chairman (if any): Rtr. Roshna Parveen G

**EVENT MOTIVE:** 

To give a hand for the underprivileged kids to lift the power of education by providing them a stationery hub.

#### **DESCRIPTION:**

"Reshaping the Landscape of Global Education"

Stationery items like pens, pencils, notebooks, scales, erasers, sharpeners, geometrical instruments, etc. were collected from the students and stationery hub was set up in the Government Middle School, Kasthurinaikenpalayam. The stationery hub was installed with 36 blue ball point pens, 10 black pens, 5 ink pens, 30 pencils, 20 erasers, 20 sharpeners, 20 scales, 2 staplers, 10 long size ruled notes, 10 short size ruled notes, 5 compass, 5 protractors, 10 charts, 5 pocket files, 3 Qr ruled sheets, 1 Qr unruled sheet, 50 A4 sheets and 6 gum tubes. A piggy bank was also placed in the hub so that the kids can put some money if possible while taking the necessary items. If not possible also, they can take the things for free.

#### **EVENT OUTCOME:**

The hub was successfully installed and handed over to the staffs of the school and will be refilled every month based on requirements..

# EVENT IMAGES: