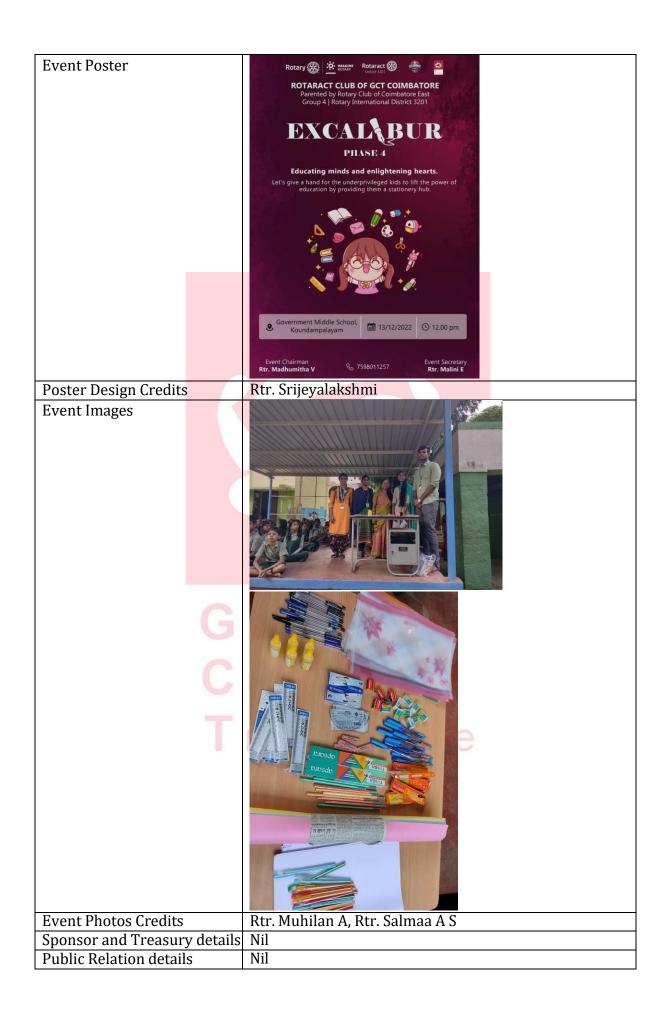

| 21         | SALUTE INDIA                                       | Rotaract Club    | 26-01-2022 | 7   |
|------------|----------------------------------------------------|------------------|------------|-----|
| 22         | Negili Thavirpom                                   | Rotaract Club    | 20-01-2022 | 11  |
| 23         | TUTOCATION                                         | Rotaract Club    | 01-02-2022 | 2   |
| 24         | SADHURANGAM                                        | Rotaract Club    | 04-02-2022 | 13  |
| 25         | BOTHANAI                                           | Rotaract Club    | 06-02-2022 | 1   |
|            |                                                    | emic year 2022-2 |            |     |
| 1.         | ROCK YOUR KNACK -                                  | Rotaract Club    |            |     |
|            | Spending time with                                 |                  |            |     |
|            | Differently-abled kids and                         |                  | 18.08.2022 | 26  |
|            | helping them express their                         |                  |            |     |
|            | talent                                             |                  |            |     |
| 2.         | EXCALIBUR - Setting up a                           | Rotaract Club    |            |     |
|            | stationery hub in government                       |                  | 26.09.2022 | 15  |
|            | schools                                            |                  |            |     |
| 3.         | BENEVOLENCE - Donating                             | Rotaract Club    |            |     |
|            | Handsticks to oldage people in                     |                  | 18.09.2022 | 12  |
|            | oldage home and spending                           |                  | 10.07.2022 | 12  |
|            | some time with them                                |                  |            |     |
| 4.         | PIRAI - Donating new                               | Rotaract Club    |            |     |
|            | clothings to newborn babies                        |                  | 05.10.2022 | 63  |
|            | born on our Charter day                            | D                |            |     |
| 5.         | APEIRON - Charter day                              | Rotaract Club    | 05 40 2022 | 4   |
|            | celebration with vagabonds in                      |                  | 05.10.2022 |     |
| 6.         | Marina Beach                                       | Dotomost Club    |            |     |
| 0.         | EXCALIBUR PHASE 2 - Setting                        | Rotaract Club    | 28.10.2022 | 6   |
|            | up stationery hub in<br>Government Schools         |                  | 20.10.2022 | 0   |
| 7.         | INMANAM - making the                               | Rotaract Club    |            |     |
| <i>/</i> . | orphanage kids experience                          | Rotaract Glub    | 30.10.2022 | 27  |
|            | Diwali like vibe                                   |                  | 30.10.2022 | 2,  |
| 8.         | MEIGNANAM - creating                               | Rotaract Club    |            |     |
|            | awareness about the visually                       |                  | 46400000   | 0.6 |
|            | impaired and signify the                           |                  | 16.10.2022 | 26  |
|            | importance of white cane                           |                  |            |     |
| 9.         | EXCALIBUR PHASE 3 - Setting                        | Rotaract Club    |            |     |
|            | up stationery hub in                               |                  | 29.11.2022 | 10  |
|            | Government Schools                                 |                  |            |     |
| 10.        | KANIVANBU - Teaching the                           | Rotaract Club    |            |     |
|            | importance of kindness to                          |                  | 17.11.2022 | 12  |
|            | school kids                                        |                  |            |     |
| 11         | CEREBRA - Socializing and                          | Rotaract Club    | 00440000   | 0.0 |
|            | interacting with special                           |                  | 22.11.2022 | 30  |
| 12         | children                                           | Dotamari Cl. 1.  |            |     |
| 12         | EXCALIBUR PHASE 4 - Setting                        | Rotaract Club    | 12 12 2022 | 4   |
|            | up a stationery hub in<br>Government School        |                  | 13.12.2022 | 4   |
| 13         |                                                    | Rotaract Club    |            |     |
| 13         | EXCALIBUR PHASE 5 - Setting up a stationery hub in | Rotaract Club    | 06.01.2023 | 2   |
|            | Government School                                  |                  | 00.01.2023 |     |
| 14         | NIRAIVU - Career Guidance for                      | Rotaract Club    |            |     |
| T T        | Orphan Children                                    | Rotaract Glub    | 29.01.2023 | 20  |